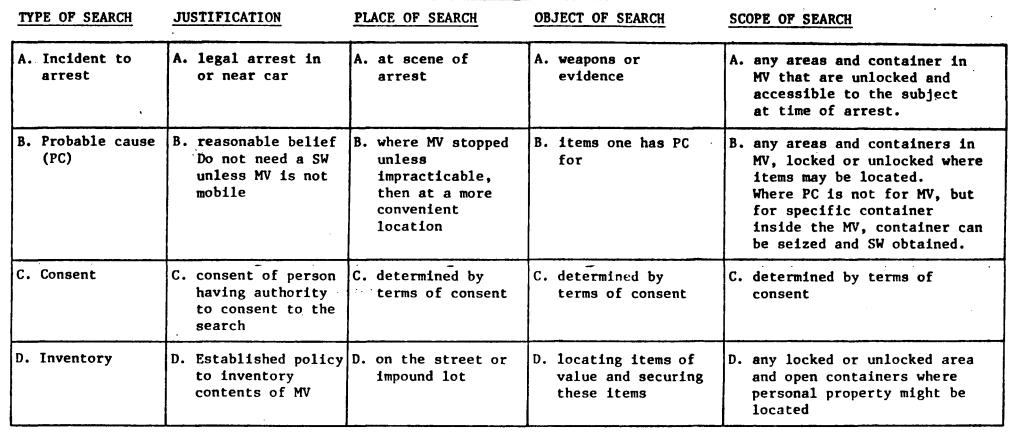

As a general rule, an officer may search the arrested person, everything in his possession, and everything which, in the course of the arrest, is within an area from which the arrested person might gain possession of a weapon or destroy evidence. Where instead of arresting and taking a person into custody, the officer collects information, there is no right or authority to search the person or his boat or vehicle. A consent to search must be voluntary. The consent must be given without expressed or implied duress, coercion or threats.

The following items can be searched for and seized:

1) <u>Contraband</u>. Contraband is anything the mere possession of which is a crime; i.e., possessing narcotic substances.

- Fruits of Crime. Items which are the result of crimes, such as illegal wildlife.
- Instrumentalities of Crime. Property designed or intended for use or which is or has been used as the means of committing a criminal offense. Example of such instrumentalities could be weapons, vehicles, tape recorders, bait, etc.
- 4) <u>Mere Evidence</u>. Any property that constitutes evidence of the commission of a criminal offense. Officers can only seize items or property which appears reasonably necessary to aid in a particular apprehension or conviction. Probable cause must appear that the item is related to criminal behavior.

#### SEARCH OF INDIVIDUAL INCIDENT TO ARREST

| A. Incident to A. legal arrest<br>arrest | A. at scene of<br>arrest as soon<br>as practical | A. weapons or<br>evidence | A. everything in his possession<br>and within his area of reach |
|------------------------------------------|--------------------------------------------------|---------------------------|-----------------------------------------------------------------|
|------------------------------------------|--------------------------------------------------|---------------------------|-----------------------------------------------------------------|