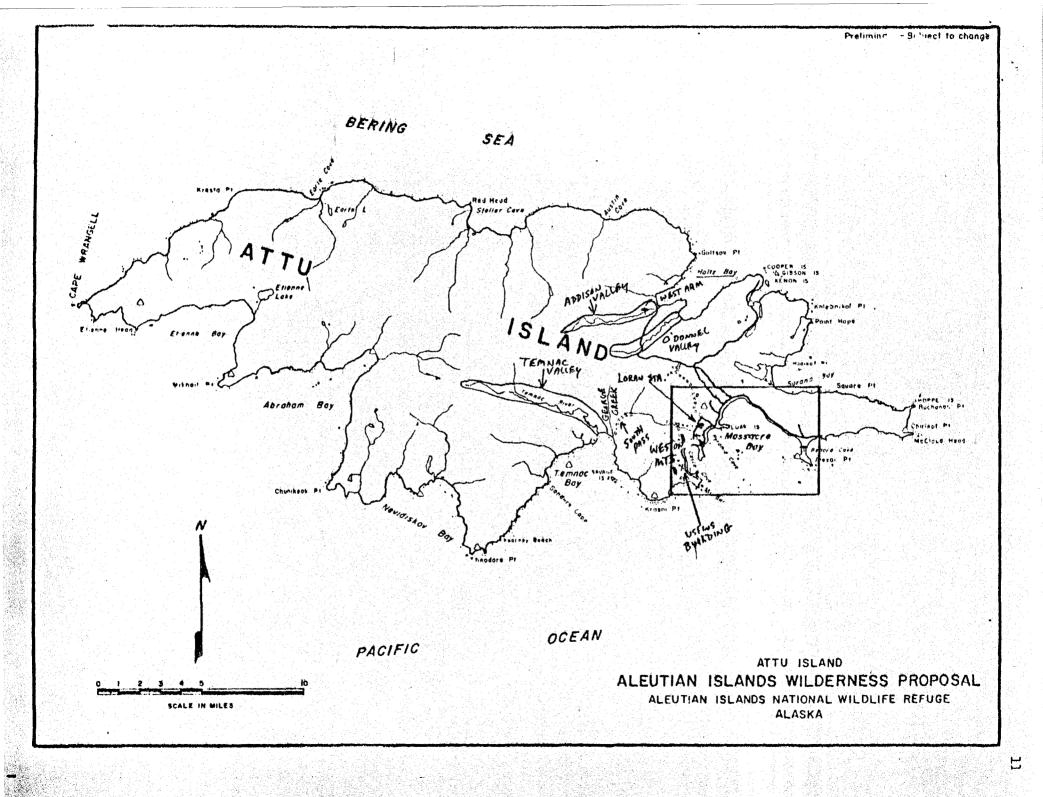

Attu Island

4. Gray-spotted Flycatcher (Muscicapa griseisticta) #740

Date: 1 June Locality: unnamed creek above the Fish & Wildlife Service building on the southeast flank of Weston Mountains, Attu Island

5. Gray Wagtail (Motacilla cinerea) #737

Date: 16 Kay Locality: south shore of Casco Cove, Attu Island

6. Pechora Pipit (Anthus gustavi) #739

Date: 19 May Locality: along the shore at Navy Town, Attu Island

#### Birds New to My Alaska State List, Spring 1982

Leach's Storn-Petrel Double-crested Cormorant Trumpeter Swan Gadwall Redhead Spotted Redshank Green Sandpiper Surfbird Sanderling Curley Sandpiper Common Cuckoo Rufous Hurmingbird Western Wood-Pewee Stellar's Jay Orange-flanked Bluetail Gray-spotted Flycatcher Black-backed Wagtail Gray Wagtail Pechora Pipit Northern Shrike





A fails

1





| Locality                |                                        |                    |           |              |     |              |           | Ć    |     | Att    | u Is | land |          | >      |                   |        |                                                                                                                 |            |                                          |    |                |                  | Inchorage               | Kodiak       | Ferry                          | Sevard   |
|-------------------------|----------------------------------------|--------------------|-----------|--------------|-----|--------------|-----------|------|-----|--------|------|------|----------|--------|-------------------|--------|-----------------