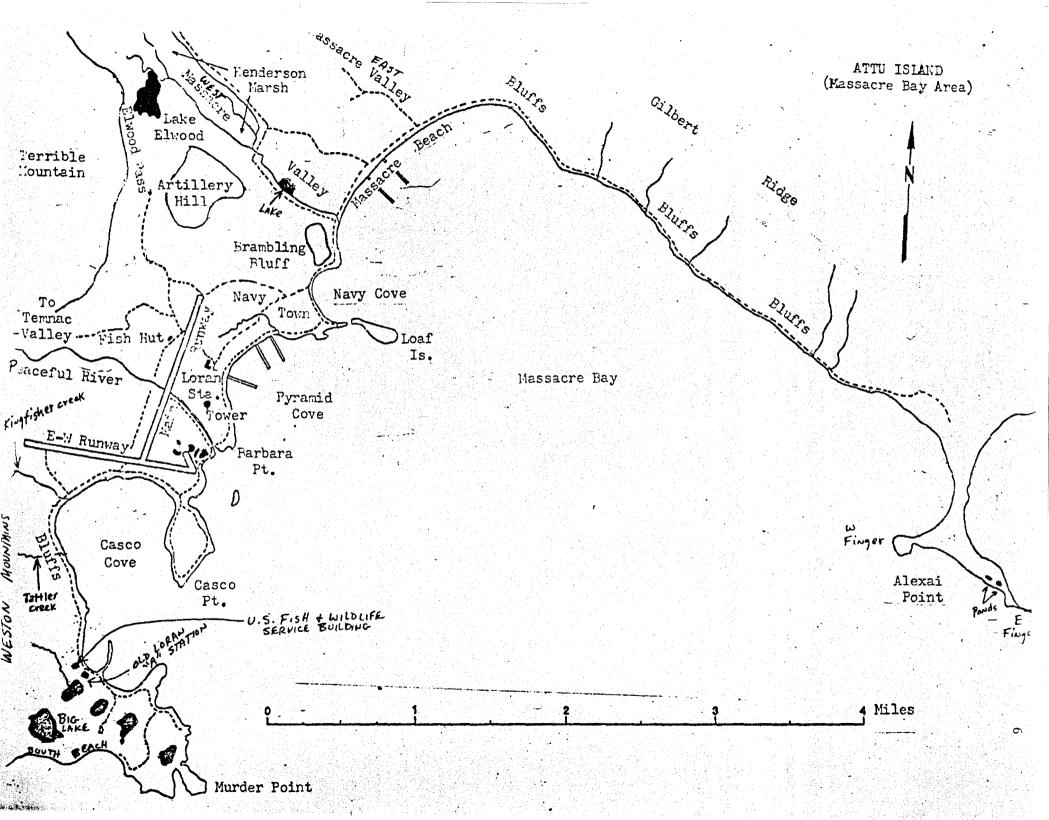

aul Sykes, et al.

5. Date: 1 June 1985 (Saturday)

Locality: Attu -- the runway areas, Casco Cove, Casco Bluffs, Kingfisher Creek, base of Casco Point, east side of Murder Point, Barbara Point, Fish Hut to Elwood (Bullfinch) Pass, Elwood Pass, Elwood Lake, middle and lower West Massacre (Henderson) Valley, Brambling Bluff, Loaf Island, and shore along Navy Town

Time afield: 1000-1620, 1800-2145. Observers: Noble Proctor, Jerry Rosenband, Paul Sykes, Thede Tobish, et al.

6. Date: 2 June 1985 (Sunday)

Locality: Attu -- from old Loran "A" Station (on Casco Cove) to Krasni Point along South Beach, Casco Cove, Casco Point, and Barbara Point

Time afield: 1015-1615, 1855-2100 Observers: Jerry Rosenband, Terry Savaloja, Paul Sykes, George Wagner, et al.



be an include



ିକ୍

L. nakara

•





7. <u>Date</u>: 3 June 1985 (Monday) <u>Locality</u>: Attu -- Casco Bluffs, Kingfisher Creek, E-W Runway area, Barbara Point, Loaf Island, Navy Town marsh, Casco Cove, and Casco Point <u>Time afield</u>: 0945-1630, 1745-1940 <u>Observers</u>: Noble Proctor, Jerry Rosenband, Paul Sykes, et al.
8. <u>Date</u>: 4 June 1985 (Tuesday) <u>Locality</u>: Attu -- Casco Cove, Casco Bluffs, Kingfisher Creek, E-W Runway area, Brambling Bluff, and bluffs at base of Gilbert Ridge out to first major bend on road to Alexai Point <u>Time afield</u>: Noble Proctor, Paul Sykes, Thede Tobish, et al.
9. <u>Date</u>: 5 June 1985 (Wednesday)

8

Locality: Attu -- Barbara Point, E-W Runway and its taxi way and aircraft parking pads between Casco Cove and Peaceful River, Fish Hut area and along Peaceful River