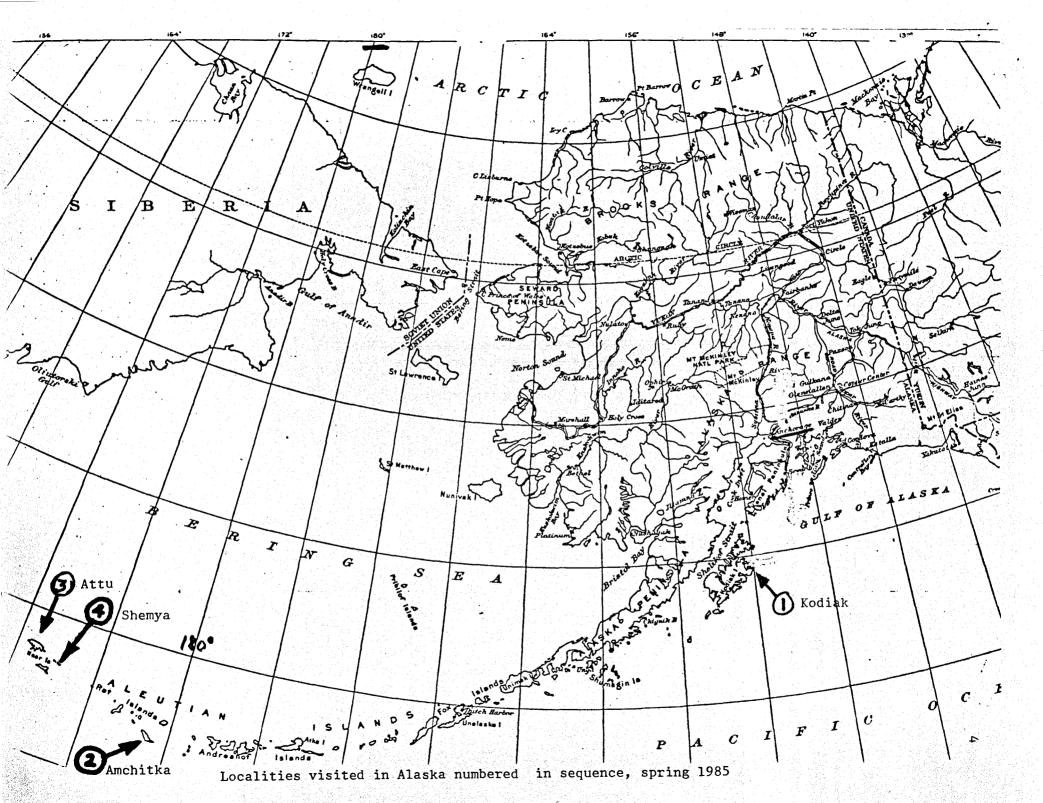

-1830 <u>Observers</u>: Pete Isleib, Paul Sykes, et al.

5. Date: 1 June 1985 (Saturday)

Locality: Attu -- the runway areas, Casco Cove, Casco Bluffs, Kingfisher Creek, base of Casco Point, east side of Murder Point, Barbara Point, Fish Hut to Elwood (Bullfinch) Pass, Elwood Pass, Elwood Lake, middle and lower West Massacre (Henderson) Valley, Brambling Bluff, Loaf Island, and shore along Navy Town

Time afield: 1000-1620, 1800-2145. Observers: Noble Proctor, Jerry Rosenband, Paul Sykes, Thede Tobish, et al.

6. Date: 2 June 1985 (Sunday)

Locality: Attu -- from old Loran "A" Station (on Casco Cove) to Krasni Point along South Beach, Casco Cove, Casco Point, and Barbara Point

Time afield: 1015-1615, 1855-2100 Observers: Jerry Rosenband, Terry Savaloja, Paul Sykes, George Wagner, et al.



be an include



ିକ୍

L. nakara

•





7. <u>Date</u>: 3 June 1985 (Monday) <u>Locality</u>: Attu -- Casco Bluffs, Kingfisher Creek, E-W Runway area, Barbara Point, Loaf Island, Navy Town marsh, Casco Cove, and Casco Point <u>Time afield</u>: 0945-1630, 1745-1940 <u>Observers</u>: Noble Proctor, Jerry Rosenband, Paul Sykes, et al.
8. <u>Date</u>: 4 June 1985 (Tuesday) <u>Locality</u>: Attu -- Casco Cove, Casco Bluffs, Kingfisher Creek, E-W Runway area, Brambling Bluff, and bluffs at base of Gilbert Ridge out to first major bend on road to Alexai Point <u>Time afield</u>: Noble Proctor, Paul Sykes, Thede Tobish, et al.
9. <u>Date</u>: 5 June 1985 (Wednesday)

8

Locality: Attu -- Barbara Point, E-W Runway and its taxi way and aircraft parking pads between Casco Cove and Peaceful River, F