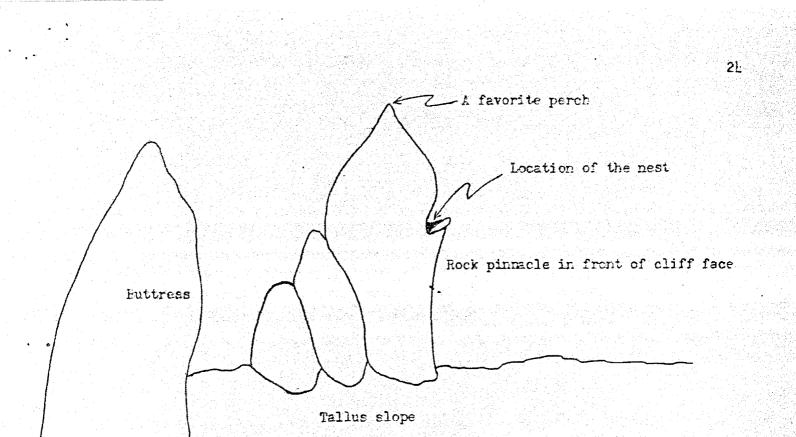

vegetation. At the nest site, the river bends to the north toward the cliffs and comes almost to the base of the slope. The cliffs have a south aspect and are on the north side of the valley. The nest is located about 2600 meters NW of the mouth of Ternac River (this distance was determined upon return to the Loran Station using a 1959 USGS topographic map). The nest is about 250 feet (vertical height) above the river bed. The boulder upon which the nest is placed is overgrown with grasses, mosses, and new growth of Hellebore. The nest structure was not visible from below except for a very small part of the rim that I could see from my observation point at the rock on the tallus slope. Thede and George could see more of the nest structure from their higher vantage point on the buttress.



#### View of Nest Site Looking North

The nest was placed in a depression formed by the fractured face of the pinnacle and the boulder. The nest structure consisted primarily of dried vegetation: stalks of cow parsnip (Heracleum maxium), some with the umbels still attached; lady ferm (Athyrium filix-femina) with fronds still attached to the the rachis; and leaves of lyme grass (Elymus arenarius). The nest structure was estimated to be 3 feet across. The nest was well concealed and somewhat sheltered from the weather. When an adult was sitting crouched on the nest, only the head, neck, and upper breast were visible.

Thede, George, Larry, Noble, Paul Buckley, and others took an assortment of photographs (color slides) at varying distances and aspects to the nest site. Thede had the closes