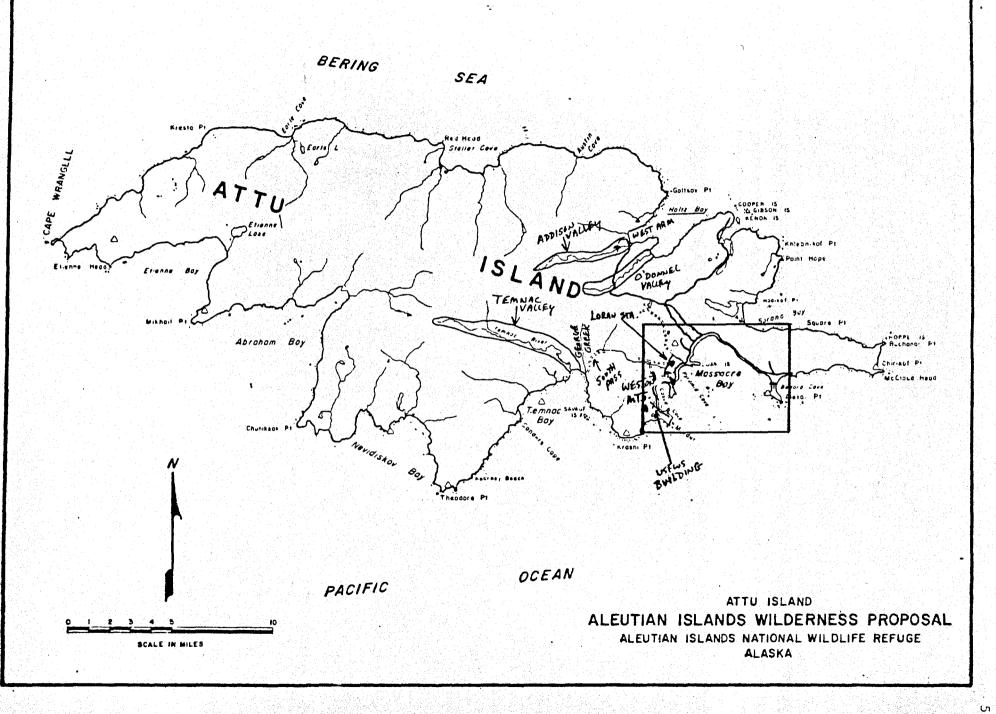

s</u>: Pete Isleib, Paul Sykes, et al.

5. Date: 1 June 1985 (Saturday)

Locality: Attu -- the runway areas, Casco Cove, Casco Bluffs, Kingfisher Creek, base of Casco Point, east side of Murder Point, Barbara Point, Fish Hut to Elwood (Bullfinch) Pass, Elwood Pass, Elwood Lake, middle and lower West Massacre (Henderson) Valley, Brambling Bluff, Loaf Island, and shore along Navy Town

Time afield: 1000-1620, 1800-2145. Observers: Noble Proctor, Jerry Rosenband, Paul Sykes, Thede Tobish, et al.

6. Date: 2 June 1985 (Sunday)

Locality: Attu -- from old Loran "A" Station (on Casco Cove) to Krasni Point along South Beach, Casco Cove, Casco Point, and Barbara Point

Time afield: 1015-1615, 1855-2100 Observers: Jerry Rosenband, Terry Savaloja, Paul Sykes, George Wagner, et al.



be an include



ିକ୍

L. nakara

•





7. <u>Date</u>: 3 June 1985 (Monday) <u>Locality</u>: Attu -- Casco Bluffs, Kingfisher Creek, E-W Runway area, Barbara Point, Loaf Island, Navy Town marsh, Casco Cove, and Casco Point <u>Time afield</u>: 0945-1630, 1745-1940 <u>Observers</u>: Noble Proctor, Jerry Rosenband, Paul Sykes, et al.
8. <u>Date</u>: 4 June 1985 (Tuesday) <u>Locality</u>: Attu -- Casco Cove, Casco Bluffs, Kingfisher Creek, E-W Runway area, Brambling Bluff, and bluffs at base of Gilbert Ridge out to first major bend on road to Alexai Point <u>Time afield</u>: Noble Proctor, Paul Sykes, Thede Tobish, et al.
9. <u>Date</u>: 5 June 1985 (Wednesday)

8

Locality: Attu -- Barbara Point, E-W Runway and its taxi way and aircraft parking pads between Casco Cove and Peaceful River, Fish Hut area and