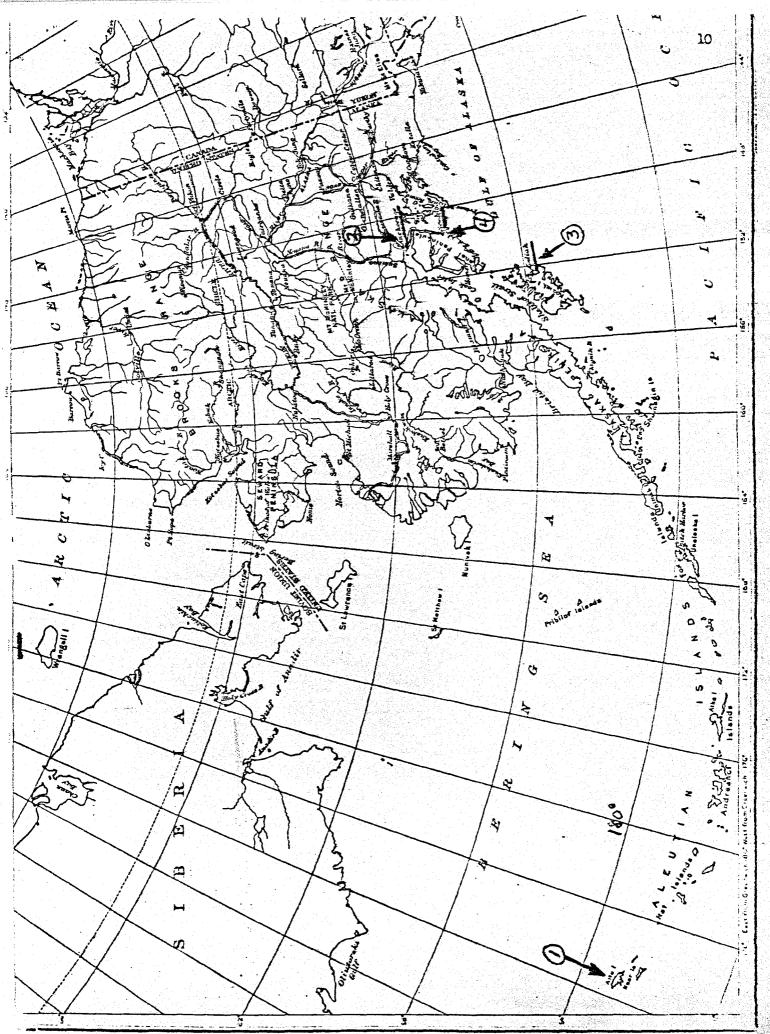

, Attu Island

4. Gray-spotted Flycatcher (Muscicapa griseisticta) #740

Date: 1 June Locality: unnamed creek above the Fish & Wildlife Service building on the southeast flank of Weston Mountains, Attu Island

5. Gray Wagtail (Motacilla cinerea) #737

Date: 16 Kay Locality: south shore of Casco Cove, Attu Island

6. Pechora Pipit (Anthus gustavi) #739

Date: 19 May Locality: along the shore at Navy Town, Attu Island

#### Birds New to My Alaska State List, Spring 1982

Leach's Storn-Petrel Double-crested Cormorant Trumpeter Swan Gadwall Redhead Spotted Redshank Green Sandpiper Surfbird Sanderling Curley Sandpiper Common Cuckoo Rufous Hurmingbird Western Wood-Pewee Stellar's Jay Orange-flanked Bluetail Gray-spotted Flycatcher Black-backed Wagtail Gray Wagtail Pechora Pipit Northern Shrike





A fails

1





| Locality                |                                        |                    |           |              |     |              |           | Ć    |     | Att    | u Is | land |          | >      |                   |        |                                                                                                                 |            |                                          |    |                |                  | Inchorage               | Kodiak       | Ferry                          | Sevard   |
|-------------------------|----------------------------------------|--------------------|-----------|--------------|-----|--------------|-----------|------|-----|--------|------|------|----------|--------|-------------------|--------|---------------