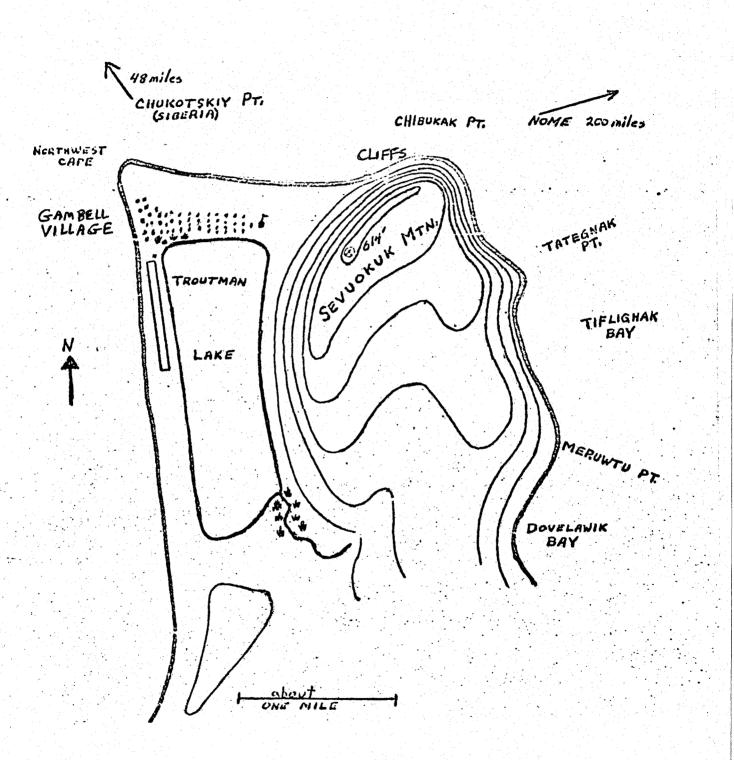

Paul Sykes, et al. (total of 10 people).
26. Date: 10 June 1980 (Tuesday) <u>Locality</u>: Mt. McKinley National Park - trip by charter bus from hotel area westward along main park road to Teklanika Campground and return. Most of time spent in vicinity of the campground.

Time afield: 0630-1200 Observers: Paul Sykes, et al.

LIFE BIRDS ADDED ON SPRING 1980 ALASKA TRIP

Dusky Thrush19 May. Casco Point, Attu IslandNo. 725CommonReed Bunting24 May. Brambling Bluff, Attu IslandNo. 726Bean Goose26 May. Lower West Massacre Valley, Attu IslandNo. 727White-tailed Eagle27 May. Main Runway, Attu IslandNo. 728Gray Bunting29 May.4-mile west of Murder Point, Attu IslandNo. 729Dotterel7 June. Sevuokuk Mountain, St. Lawrence IslandNo. 731Bristle-thighed Curlew8 June. Mountain at Curlew LakeNo. 732









Northwest Cape of St. Lawrence Island

atomen Lake -Auedo 4234 C1 Huggins Island Utopia Kings Slough Village - Twentytwo Mile Village Indian T-Stevens Villag htla Mt. Fort Hamlin Big Mountain Ē 3214 WINTER ROAD Springs discovered 1893 Mt Tozi Indiar used to irrigate vegetabl 3728 DO Crazy Mts. S celebration. Ju YON gardens, Health re lier House BLCLEBK Wolf Mt. 4273 Central 497A parto Eag Cine Pe Circle Kallands Prings Kokrin Tukor th Mt Berry Cam Birch () Birche 3846<sup>+</sup>Baldi Sourdough Ca nana Coal Cree 14+ 3 Chatanika rines Rive Propose Fish Lake ka 14 Charles Yukon Manley Hot Sprs Cleary Olne şŶ Proposed Bot 578 onal Rive ronana Yukon-Kuskokwim Fox College Lemeta Mintor Fium Yukon-Kuskokwim National Forest Big Chitanatala Mts nt, mile MintoLa Co Dunba rth Pole Training Mt. Eld