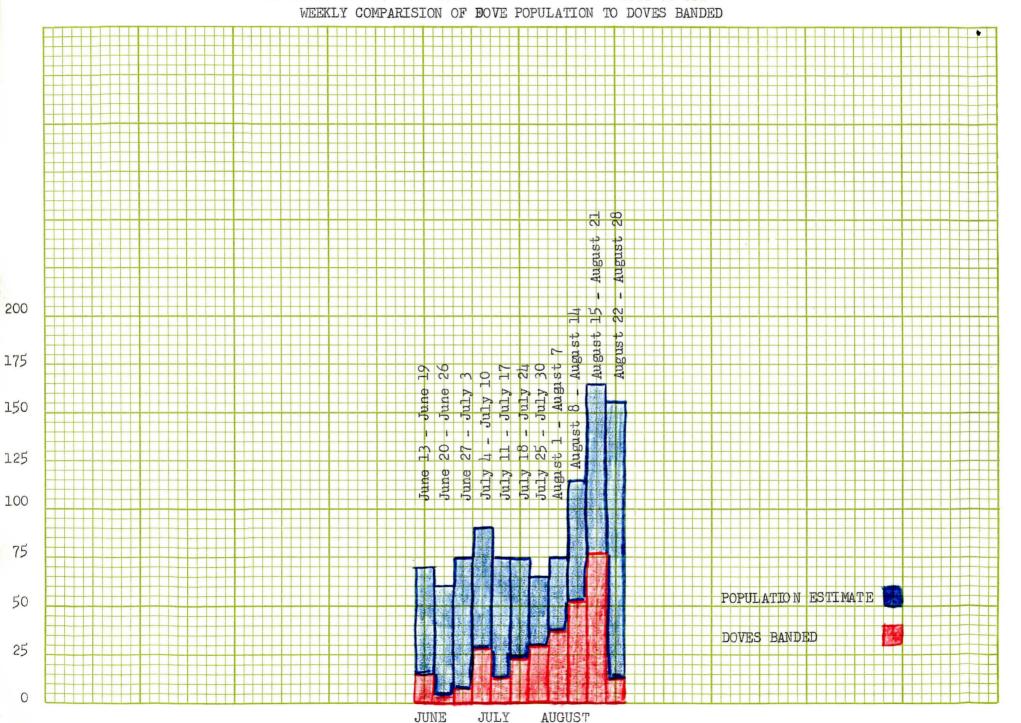

#### POPULATION

Dove population peaked during mid-August, from about the 13th to the 25th. During this period we had an estimated 115 to 165 birds present.