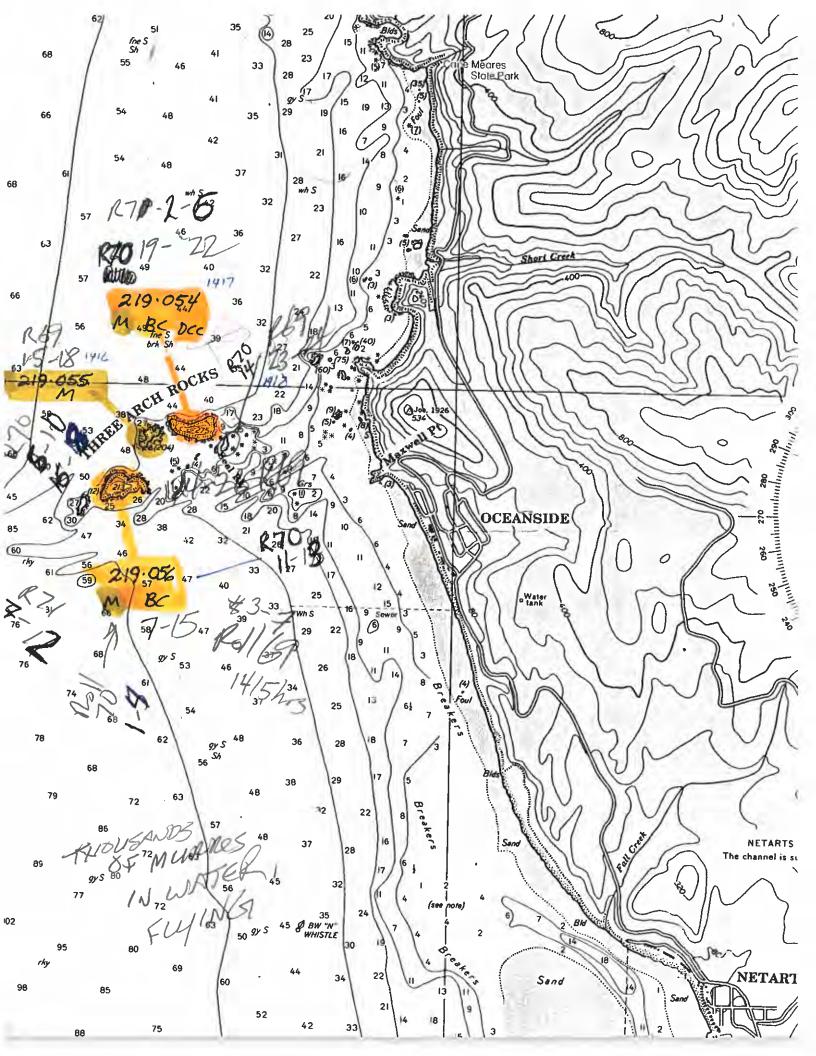

|                                              | /             |
| Fox Rock  |        |                                                     | E Black Rock                                 | /             |
| 4736      |        |                                                     |                                              | / /           |
|           |        | 1                                                   |                                              |               |

























## UNITED STATES DEPARTMENT OF THE INTERIOR GEOLOGICAL SURVEY 124\*00 422000m E 423 Tierra Del Mar 5010000m.N 5008 Cape Kiwanda T 4 5 Haystack Rock 219.064 Che for DCCs: WRbins NESTUCCA 29 Mile 5 5004 36 Ö 10: 5001 Porter Point Meda Camp Winema Daley Lake 4999 4998 155 4997













| THE BE 34  |   |        | Tolovana Park                                       | 32 15 A 100 A