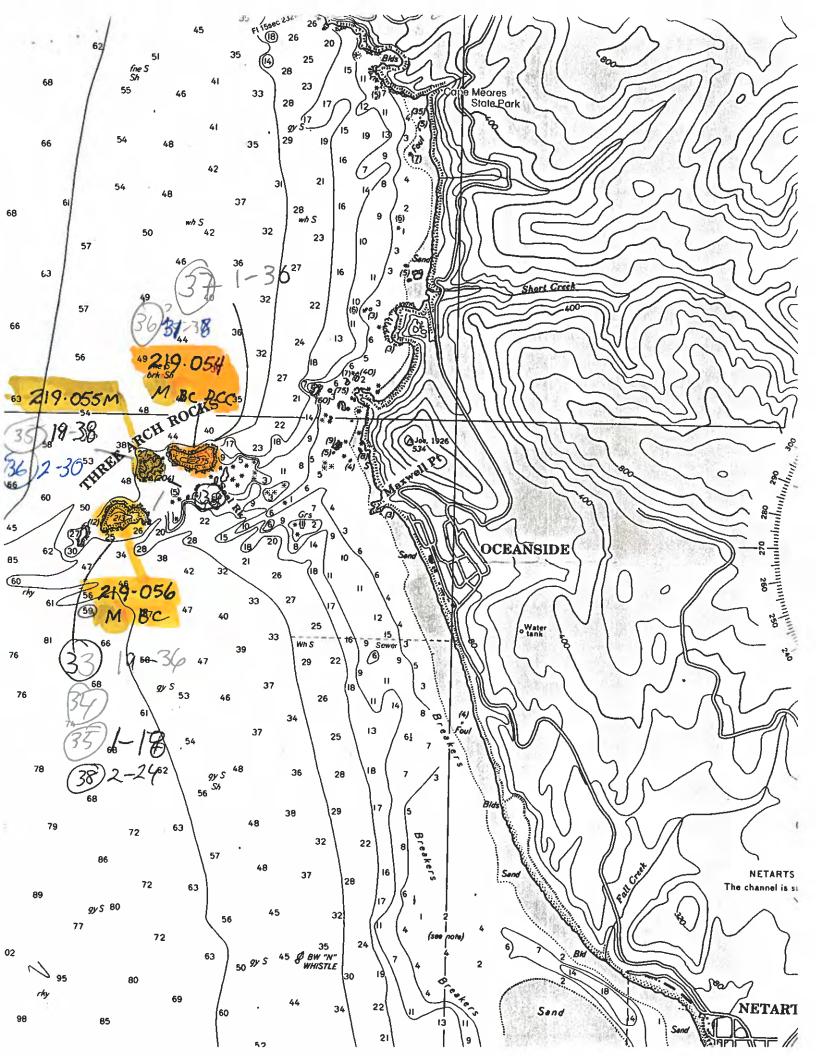

|









Fuel Newport Stroklinek 10-542 243-012 243-019

243-020









## UNITED STATES DEPARTMENT OF THE INTERIOR GEOLOGICAL SURVEY













| ∞76       | Z        |                                        | м<br>ш              | Areadie<br>CIA7                   |
|-----------|----------|----------------------------------------|---------------------|-----------------------------------|
| 50'-      | <b>V</b> | re.                                    | E S S               | Hug<br>Point                      |
|           | Ш        | 1 5                                    | ш<br>Ж              | Austin Point                      |
| \$075     | 0        | 7 D                                    | 7                   |                                   |
| =         | 0        | W I                                    | W 1                 |                                   |
| 5074      |          | 1