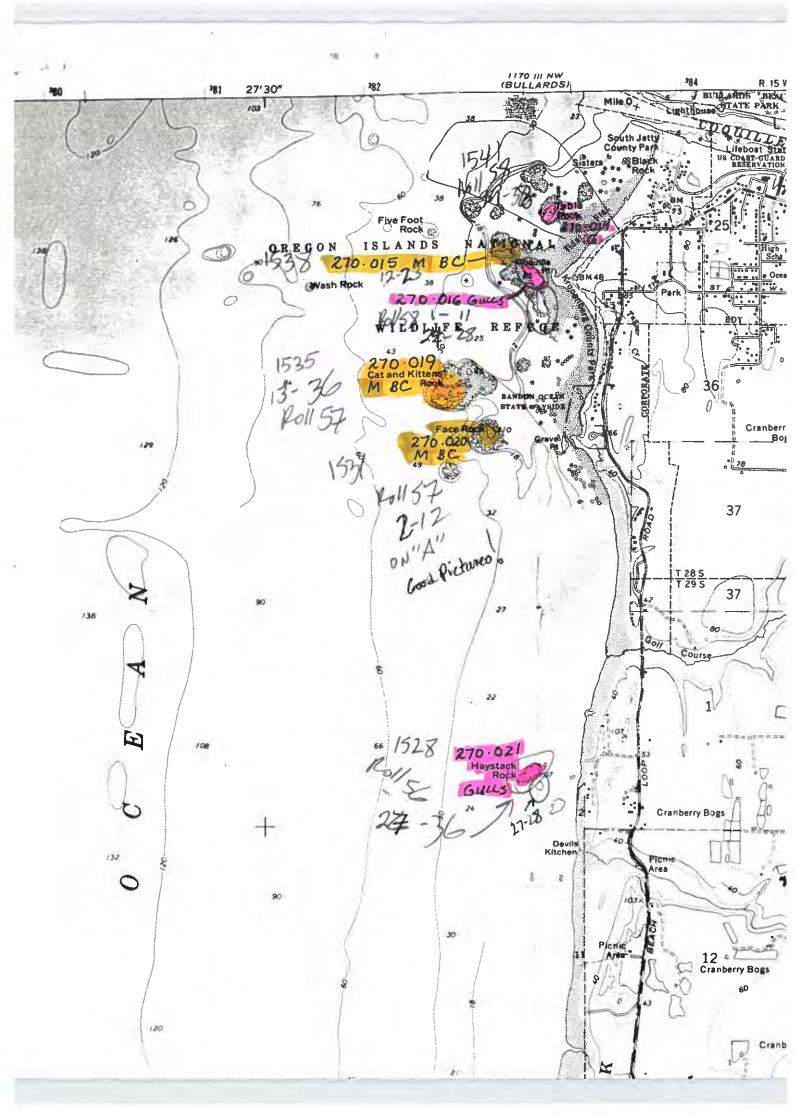

|                                              |               |
| FEET      |        |                                                     | 1                                            | ,             |
|           |        |                                                     |                                              | /             |
| Fox Rock  |        |                                                     | E Black Rock                                 | /             |
| 4736      |        |                                                     |                                              | / /           |
|           |        | 1                                                   |                                              |               |

























## UNITED STATES DEPARTMENT OF THE INTERIOR GEOLOGICAL SURVEY 124\*00 422000m E 423 Tierra Del Mar 5010000m.N 5008 Cape Kiwanda T 4 5 Haystack Rock 219.064 Che for DCCs: WRbins NESTUCCA 29 Mile 5 5004 36 Ö 10: 5001 Porter Point Meda Camp Winema Daley Lake 4999 4998 155 4997













| THE BE 34  |   |        | Tolovana Park                                       | 32 15 A 100 A