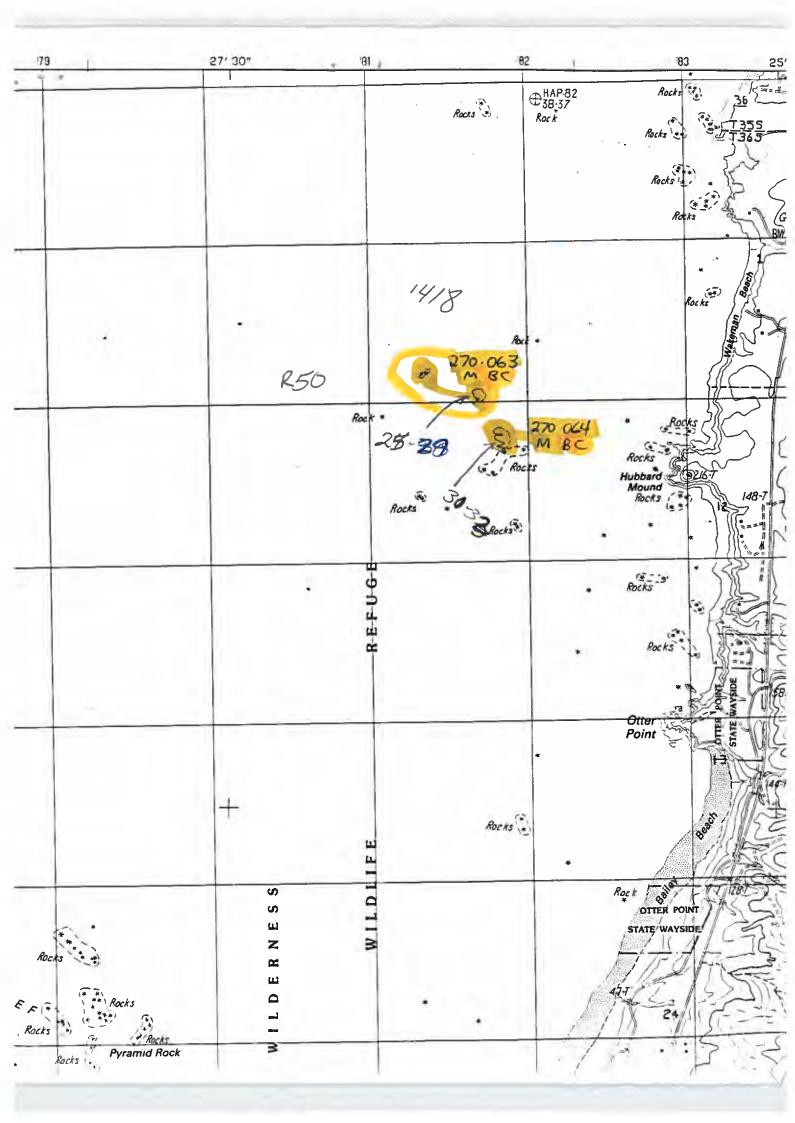

| 379                | 27′ 30″       | 181         | 386            | 2                         | 383              | 25′          |
|--------------------|---------------|-------------|----------------|---------------------------|------------------|--------------|
|                    | 1             |             | Rocks *        | ⊕ HAP-82<br>38:37<br>Rock | Rocks (*)        | 36           |
|                    |               |             | •              | 1.                        | Rocks            | 1363         |
|                    |               |             |                |                           | Rocks Rocks      | S. S. C.     |
|                    |               |             |                |                           | *                | BM           |
|                    |               |             | :              |                           | Rocks            |              |
| •                  |               | -           | 270 - 0        |                           |                  |              |
|                    |               | Rock * 2.26 | 270-00<br>M BC |                           | Rocks /          |              |
|                    | :             |             | Roc.           | 270-064<br>M BC           |                  | 5            |
|                    |               | Rocks 2     | Rock®          | 2-30 Hu<br>Seals photoe p | Aound Rocks (**) | 148-7        |
|                    |               | Ф           | nucka -        |                           |                  |              |
|                    |               | E-F-U-6     |                | * 8                       | bcks s           |              |
|                    |               | 4           |                | *                         | Rocks *          |              |
|                    |               |             |                |                           | Otter Coint      | STATE WAYSID |
|                    |               |             |                | at .                      | 0111             |              |
|                    | + SELLIONS P  | ho:10's     | Rocks *        |                           | Best             |              |
|                    |               | 1 1         |                | *                         | 1. 11            |              |
| * *                | E S           | WILD        |                |                           | OTTER POINT      |              |
| Rocks              | E<br>E<br>Z   | B           |                |                           |                  |              |
| Rocks * Rocks      | Q<br>=-1<br>2 | *           | *              | 4,1-1                     | 24/              |              |
| Rocks Pyramid Rock | 3             |             |                | 1/1/                      |                  | THE !        |