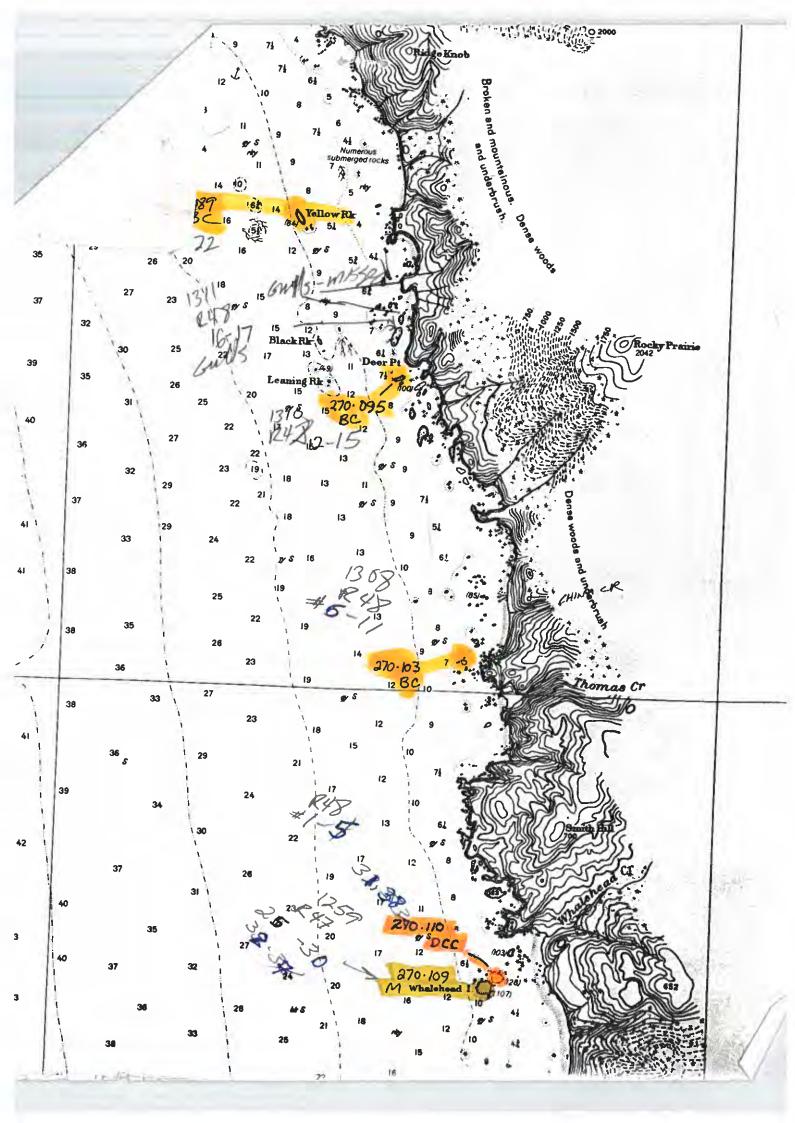

Flat Rock   Conical Wh       | M BC * IN ROCK & SIT *  10 27-39 | В В      |
|                |     | Flat Black Rock              | West Conical Rock                | <b>M</b> |
| 4737           |     | * p /                        | 270 035 M                        |          |
| 1              |     | (4)                          | 14-26                            |          |
| 430000<br>FEET |     |                              | 1                                |          |
| Fox Rock       |     |                              |                                  |          |
| 4736           |     | S E BIBO                     | k Rock                           | - Te (   |
|                |     |                              |                                  |          |













|             |                                                         | . A .              |                               |                  |
|-------------|---------------------------------------------------------|--------------------|-------------------------------|------------------|
| FE 18F 4704 |                                                         |                    |                               | F                |
|             |                                                         |                    |                               |                  |
| -           |                                                         |                    |                               |                  |
| 4703        |