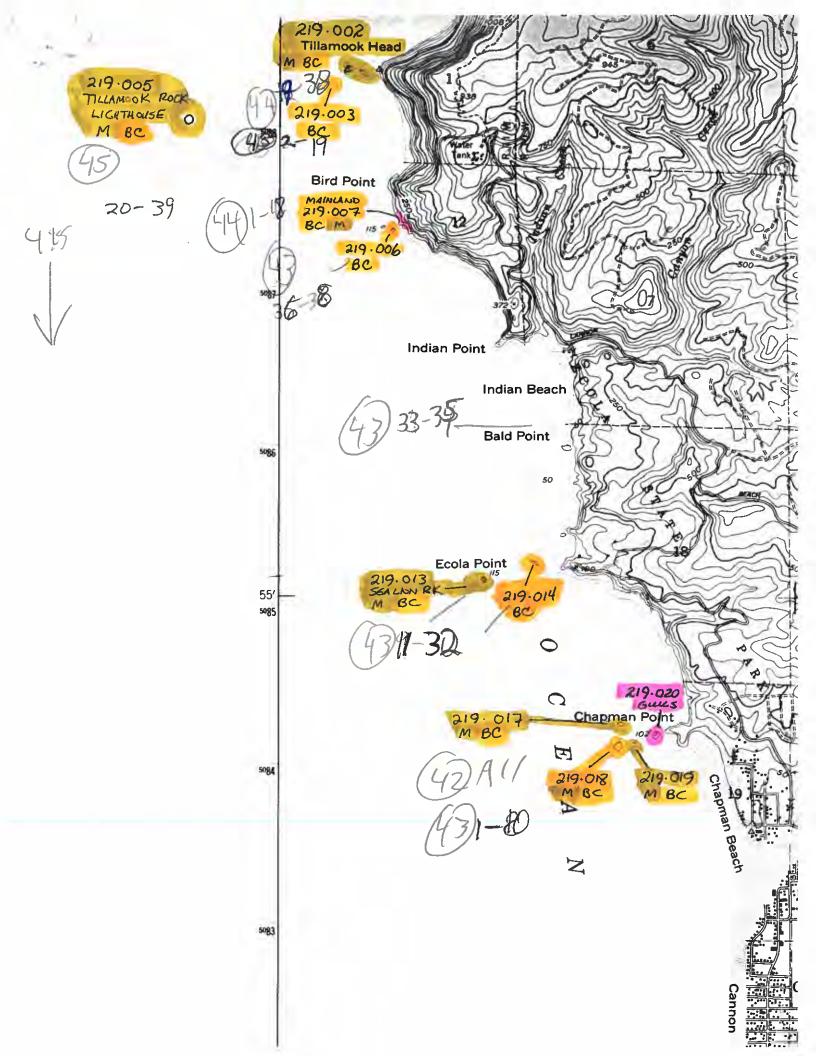

<br>M & Gull |                                   |
| 47′ 30" – | O        | 4                                      | M D Rock            |                                   |
| 5071      | A        | e 0                                    | * \?\?\             |                                   |
|           |          | Z                                      |                     |                                   |
|           | 4        | 0 9                                    |                     |                                   |
|           |          | м<br>П                                 |                     | N Mitti CLATSOP CO N TILLAMOOK CO |
| 5070      |          | ~                                      | in in               |                                   |