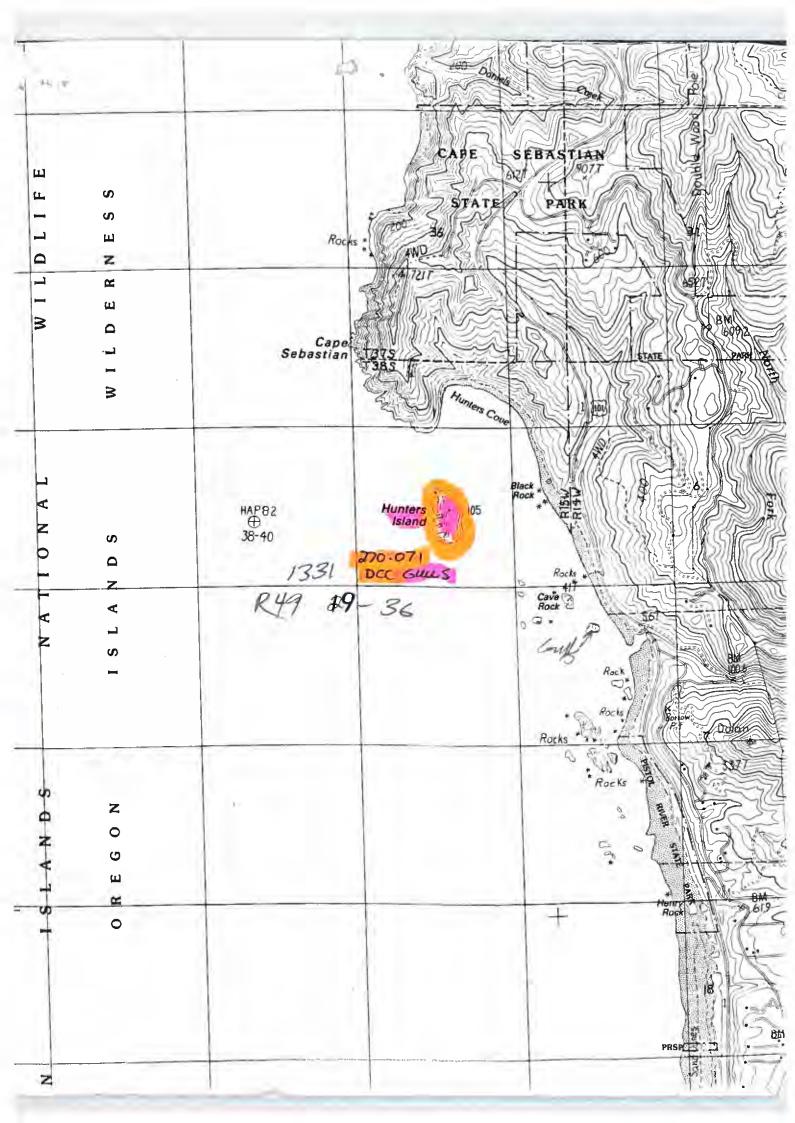

|                                              |               |
| FEET      |        |                                                     | 1                                            | ,             |
|           |        |                                                     |                                              | /             |
| Fox Rock  |        |                                                     | E Black Rock                                 | /             |
| 4736      |        |                                                     |                                              | / /           |
|           |        | 1                                                   |                                              |               |

























## UNITED STATES DEPARTMENT OF THE INTERIOR GEOLOGICAL SURVEY 124\*00 422000m E 423 Tierra Del Mar 5010000m.N 5008 Cape Kiwanda T 4 5 Haystack Rock 219.064 Che for DCCs: WRbins NESTUCCA 29 Mile 5 5004 36 Ö 10: 5001 Porter Point Meda Camp Winema Daley Lake 4999 4998 155 4997













| THE BE 34  |   |        | Tolovana Park                                       | 32 15 A 100 A