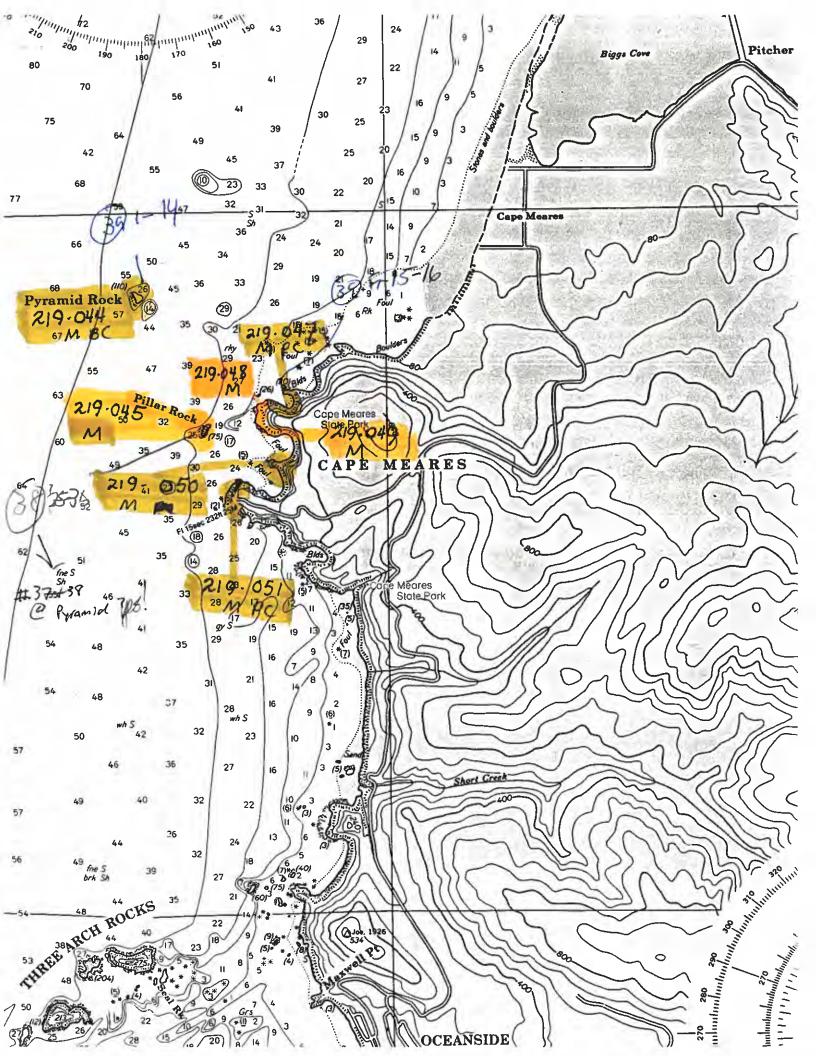

|









Fuel Newport Stroklinek 10-542 243-012 243-019

243-020









## UNITED STATES DEPARTMENT OF THE INTERIOR GEOLOGICAL SURVEY













| ∞76       | Z        |                                        | м<br>ш              | Areadie<br>CIA7                   |
|-----------|----------|----------------------------------------|---------------------|-----------------------------------|
| 50'-      | <b>V</b> | re.                                    | E S S               | Hug<br>Point                      |
|           | Ш        | 1 5                                    | ш<br>Ж              | Austin Point                      |
| \$075     | 0        | 7 D                                    | 7                   |                                   |
| =         | 0        | W I                                    | W 1                 |                                   |
| 5074      |          | 1