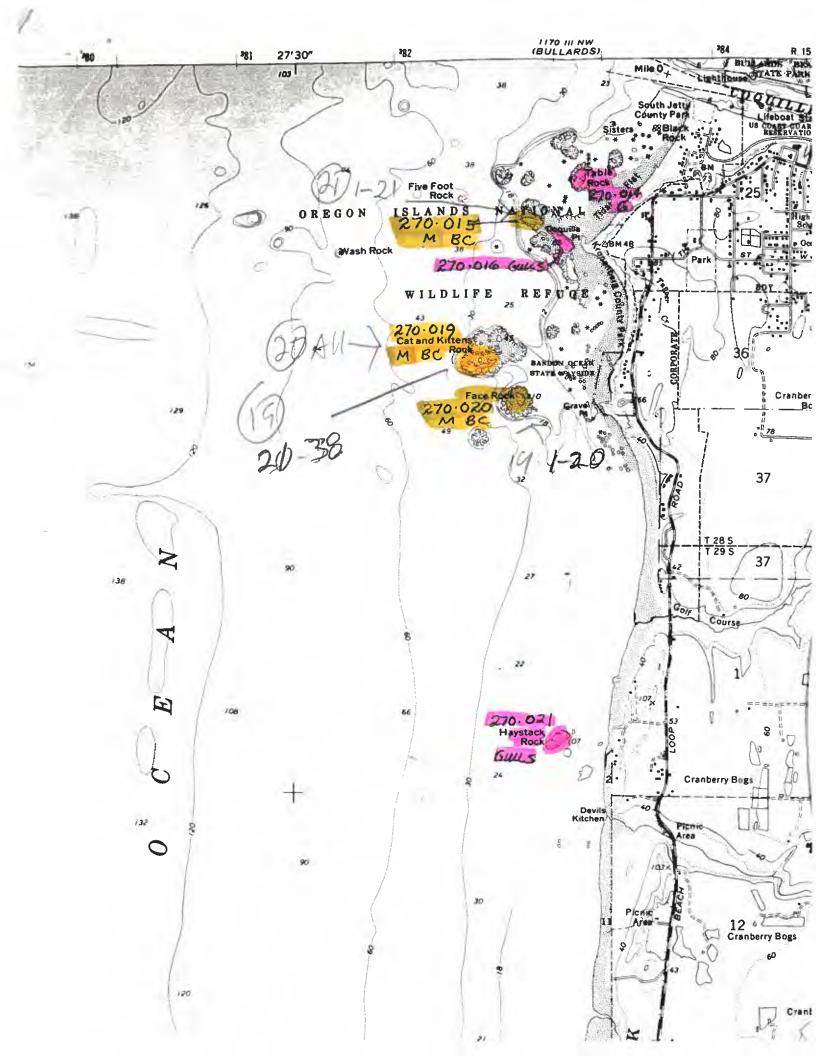

| Flat Rock   Conical Wh       | M BC * IN ROCK & SIT *  10 27-39 | В В      |
|                |     | Flat Black Rock              | West Conical Rock                | <b>M</b> |
| 4737           |     | * p /                        | 270 035 M                        |          |
| 1              |     | (4)                          | 14-26                            |          |
| 430000<br>FEET |     |                              | 1                                |          |
| Fox Rock       |     |                              |                                  |          |
| 4736           |     | S E BIBO                     | k Rock                           | - Te (   |
|                |     |                              |                                  |          |













|             |                                                         | . A .              |                               |                  |
|-------------|---------------------------------------------------------|--------------------|-------------------------------|------------------|
| FE 18F 4704 |                                                         |                    |                               | F                |
|             |                                                         |                    |                               |                  |
| -           |                                                         |                    |                               |                  |
| 4703        |