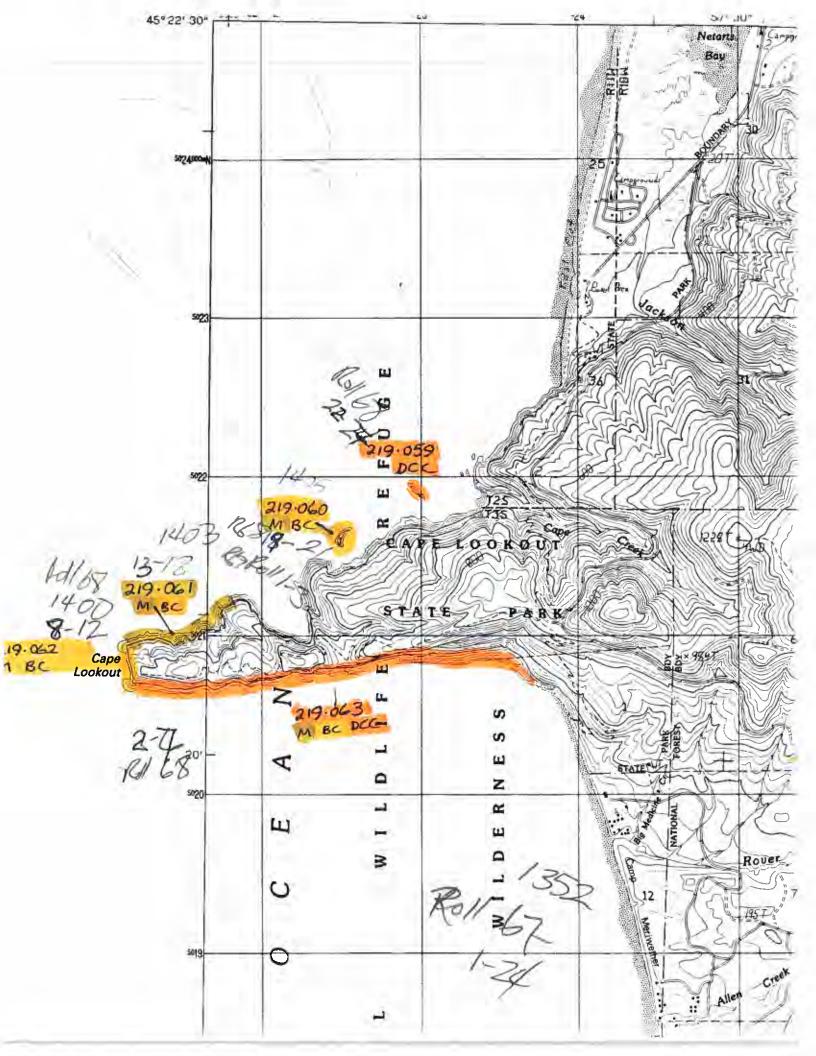

|                                              | /             |
| Fox Rock  |        |                                                     | E Black Rock                                 | /             |
| 4736      |        |                                                     |                                              | / /           |
|           |        | 1                                                   |                                              |               |

























## UNITED STATES DEPARTMENT OF THE INTERIOR GEOLOGICAL SURVEY 124\*00 422000m E 423 Tierra Del Mar 5010000m.N 5008 Cape Kiwanda T 4 5 Haystack Rock 219.064 Che for DCCs: WRbins NESTUCCA 29 Mile 5 5004 36 Ö 10: 5001 Porter Point Meda Camp Winema Daley Lake 4999 4998 155 4997













| THE BE 34  |   |        | Tolovana Park                                       | 32 15 A 100 A