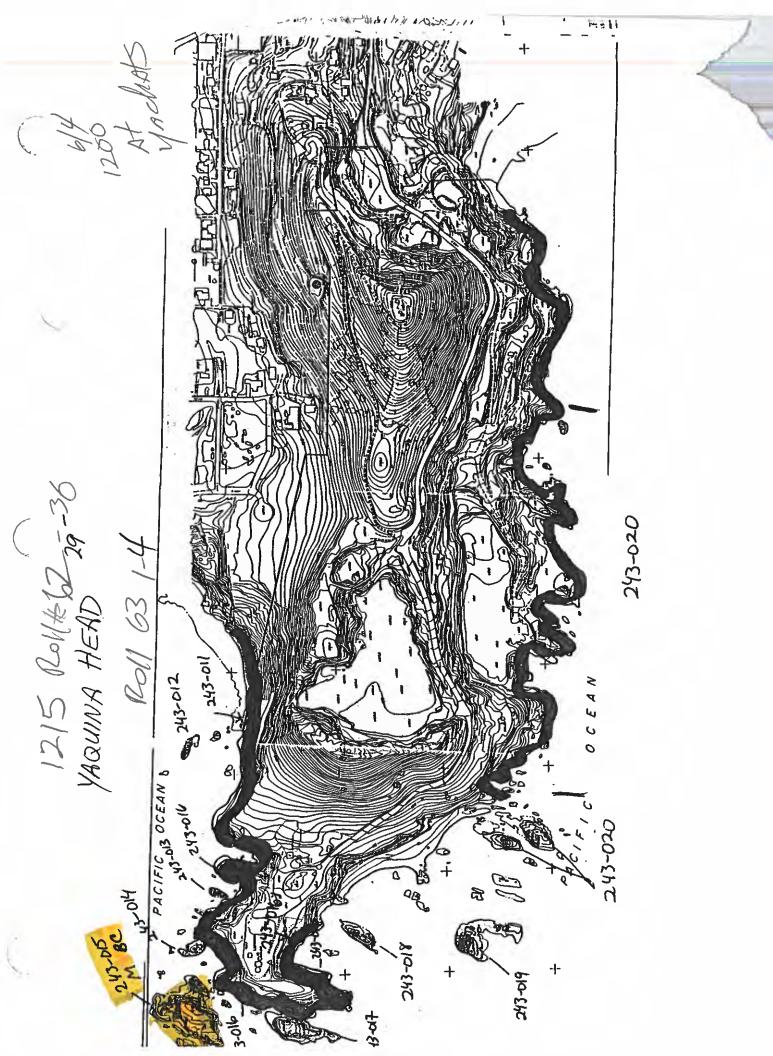

|                                              |               |
| FEET      |        |                                                     | 1                                            | ,             |
|           |        |                                                     |                                              | /             |
| Fox Rock  |        |                                                     | E Black Rock                                 | /             |
| 4736      |        |                                                     |                                              | / /           |
|           |        | 1                                                   |                                              |               |

























## UNITED STATES DEPARTMENT OF THE INTERIOR GEOLOGICAL SURVEY 124\*00 422000m E 423 Tierra Del Mar 5010000m.N 5008 Cape Kiwanda T 4 5 Haystack Rock 219.064 Che for DCCs: WRbins NESTUCCA 29 Mile 5 5004 36 Ö 10: 5001 Porter Point Meda Camp Winema Daley Lake 4999 4998 155 4997













| THE BE 34  |   |        | Tolovana Park                                       | 32 15 A 100 A