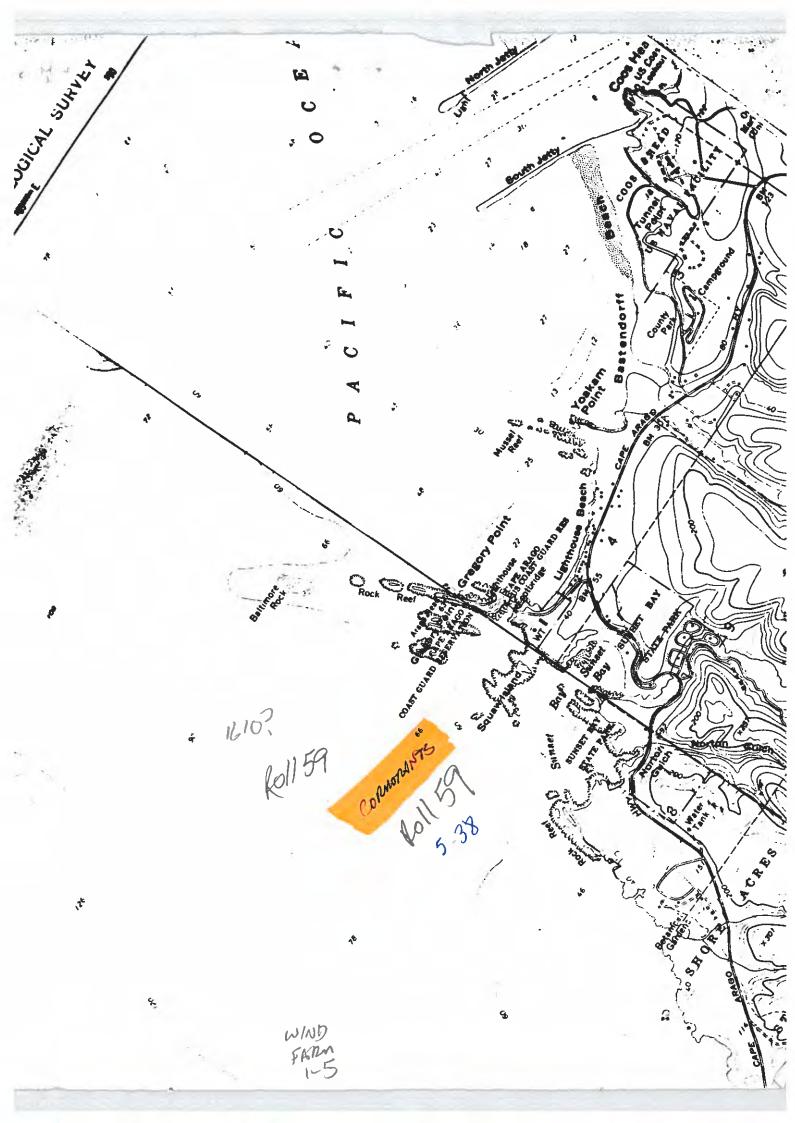

|                                              |               |
| FEET      |        |                                                     | 1                                            | ,             |
|           |        |                                                     |                                              | /             |
| Fox Rock  |        |                                                     | E Black Rock                                 | /             |
| 4736      |        |                                                     |                                              | / /           |
|           |        | 1                                                   |                                              |               |

























## UNITED STATES DEPARTMENT OF THE INTERIOR GEOLOGICAL SURVEY 124\*00 422000m E 423 Tierra Del Mar 5010000m.N 5008 Cape Kiwanda T 4 5 Haystack Rock 219.064 Che for DCCs: WRbins NESTUCCA 29 Mile 5 5004 36 Ö 10: 5001 Porter Point Meda Camp Winema Daley Lake 4999 4998 155 4997













| THE BE 34  |   |        | Tolovana Park                                       | 32 15 A 100 A