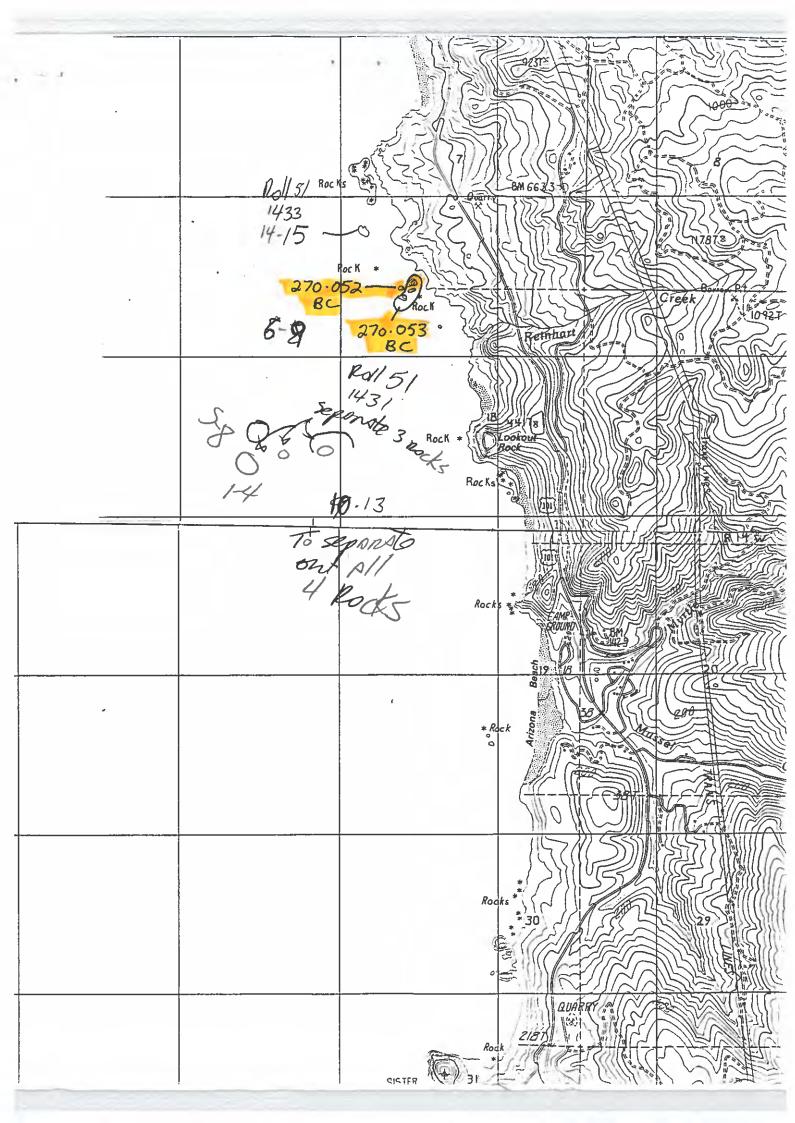

|





GEOLOGICAL SURVEY 178000nE =42°45' WL II Garrison .... Lake .... Ramp Port Orford Klooqueh Rock Roc Ks Nellies Nellies Cove Point Rocks HUMBUG MOUNTAIN STATE PARK \* ROCK 4732 Hells Gate Tichenor Rock 4731 Rocky Point 4730 2 42' 30" 4729 Q Z 1728

|           |        |                                                     |                                              | Black Rock    |
|-----------|--------|-----------------------------------------------------|----------------------------------------------|---------------|
|           |        |                                                     |                                              |               |
| 4742      |        | •                                                   |                                              |