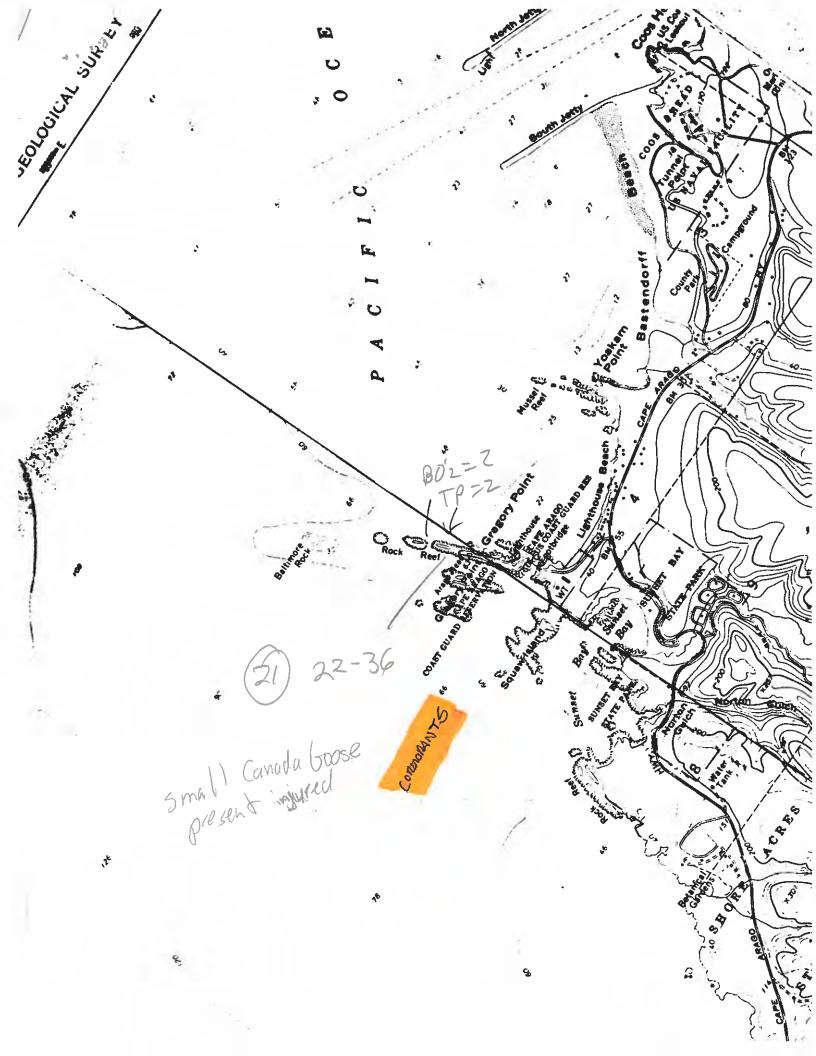

| Flat Rock   Conical Wh       | M BC * IN ROCK & SIT *  10 27-39 | В В      |
|                |     | Flat Black Rock              | West Conical Rock                | <b>M</b> |
| 4737           |     | * p /                        | 270 035 M                        |          |
| 1              |     | (4)                          | 14-26                            |          |
| 430000<br>FEET |     |                              | 1                                |          |
| Fox Rock       |     |                              |                                  |          |
| 4736           |     | S E BIBO                     | k Rock                           | - Te (   |
|                |     |                              |                                  |          |













|             |                                                         | . A .              |                               |                  |
|-------------|---------------------------------------------------------|--------------------|-------------------------------|------------------|
| FE 18F 4704 |                                                         |                    |                               | F                |
|             |                                                         |                    |                               |                  |
| -           |                                                         |                    |                               |                  |
| 4703        |