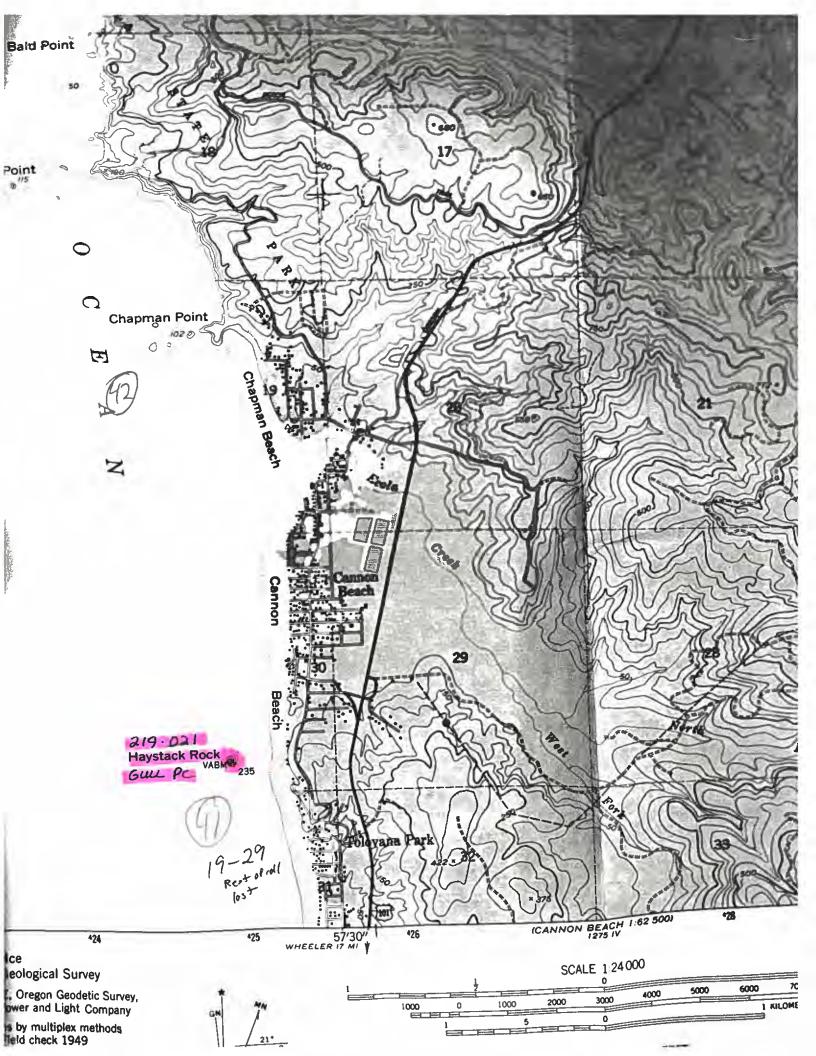

27<br>M & Gull |                                   |
| 47′ 30" – | O        | 4                                      | M D Rock            |                                   |
| 5071      | A        | e 0                                    | * \?\?\             |                                   |
|           |          | Z                                      |                     |                                   |
|           | 4        | 0 9                                    |                     |                                   |
|           |          | м<br>П                                 |                     | N Mitti CLATSOP CO N TILLAMOOK CO |
| 5070      |          | ~                                      | in in               |                                   |