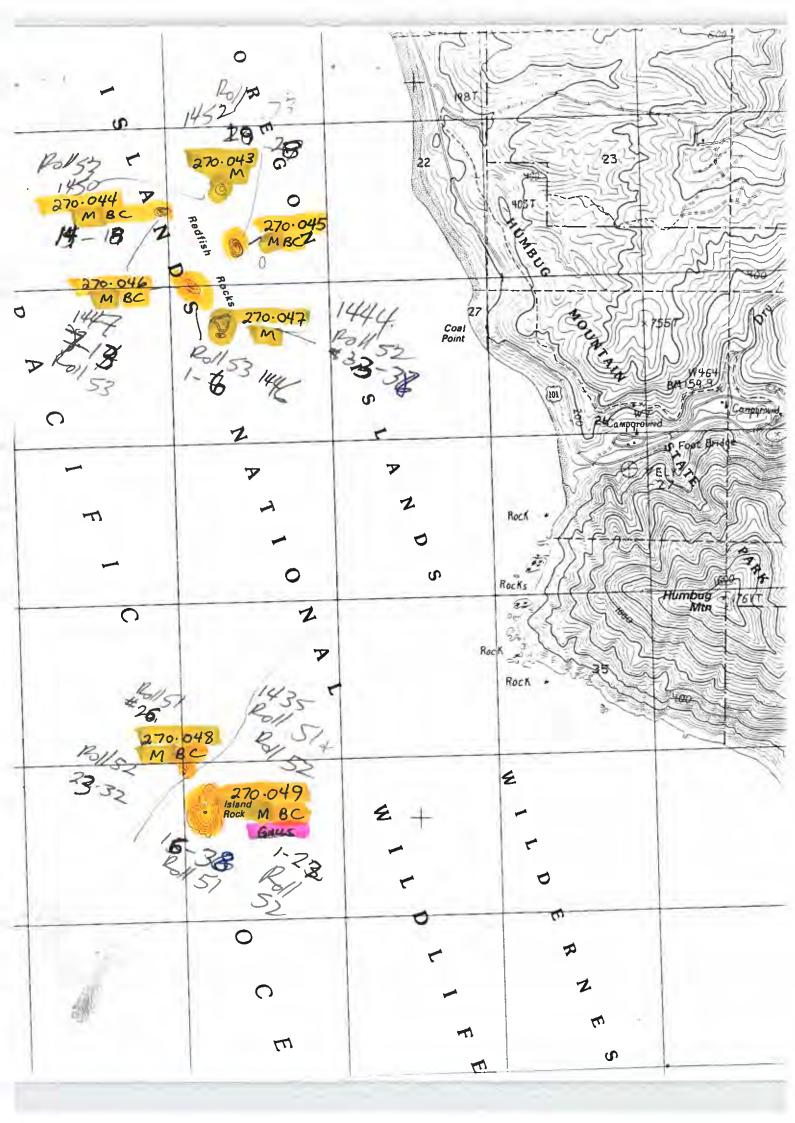

|





GEOLOGICAL SURVEY 178000nE =42°45' WL II Garrison .... Lake .... Ramp Port Orford Klooqueh Rock Roc Ks Nellies Nellies Cove Point Rocks HUMBUG MOUNTAIN STATE PARK \* ROCK 4732 Hells Gate Tichenor Rock 4731 Rocky Point 4730 2 42' 30" 4729 Q Z 1728

|           |        |                                                     |                                              | Black Rock    |
|-----------|--------|-----------------------------------------------------|----------------------------------------------|---------------|
|           |        |                                                     |                                              |               |
| 4742      |        | •                                                   |                                              |