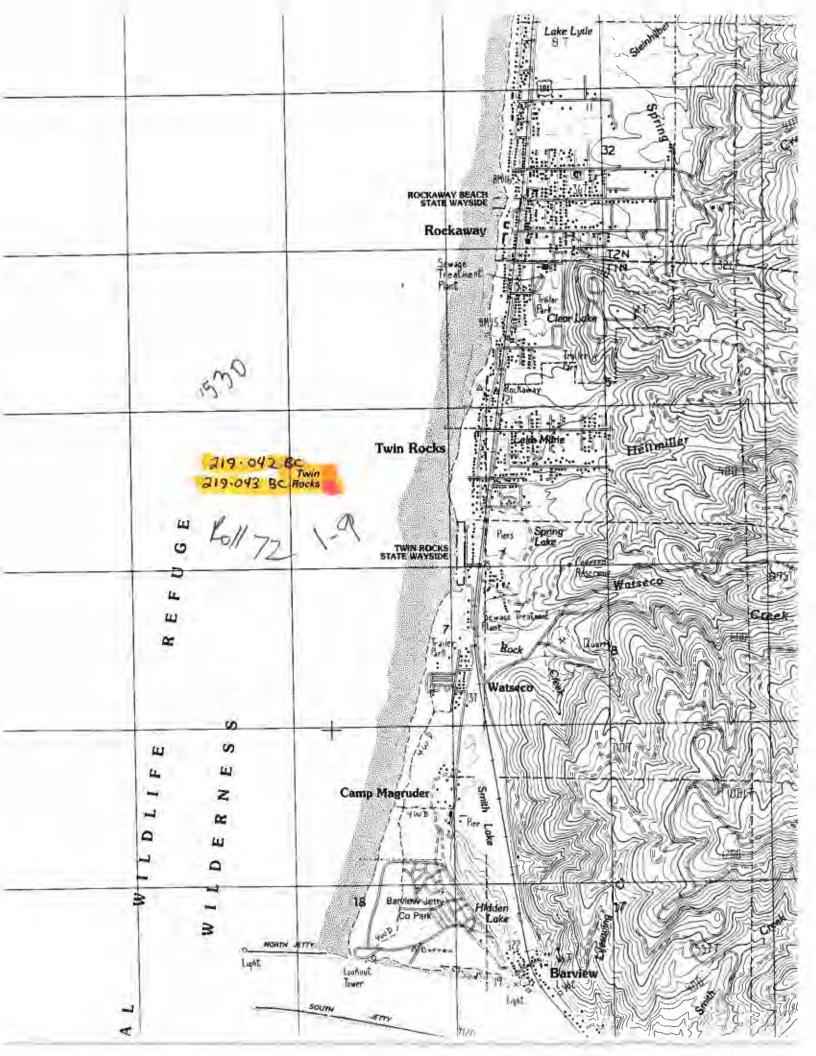

|                                              | /             |
| Fox Rock  |        |                                                     | E Black Rock                                 | /             |
| 4736      |        |                                                     |                                              | / /           |
|           |        | 1                                                   |                                              |               |

























## UNITED STATES DEPARTMENT OF THE INTERIOR GEOLOGICAL SURVEY 124\*00 422000m E 423 Tierra Del Mar 5010000m.N 5008 Cape Kiwanda T 4 5 Haystack Rock 219.064 Che for DCCs: WRbins NESTUCCA 29 Mile 5 5004 36 Ö 10: 5001 Porter Point Meda Camp Winema Daley Lake 4999 4998 155 4997













| THE BE 34  |   |        | Tolovana Park                                       | 32 15 A 100 A