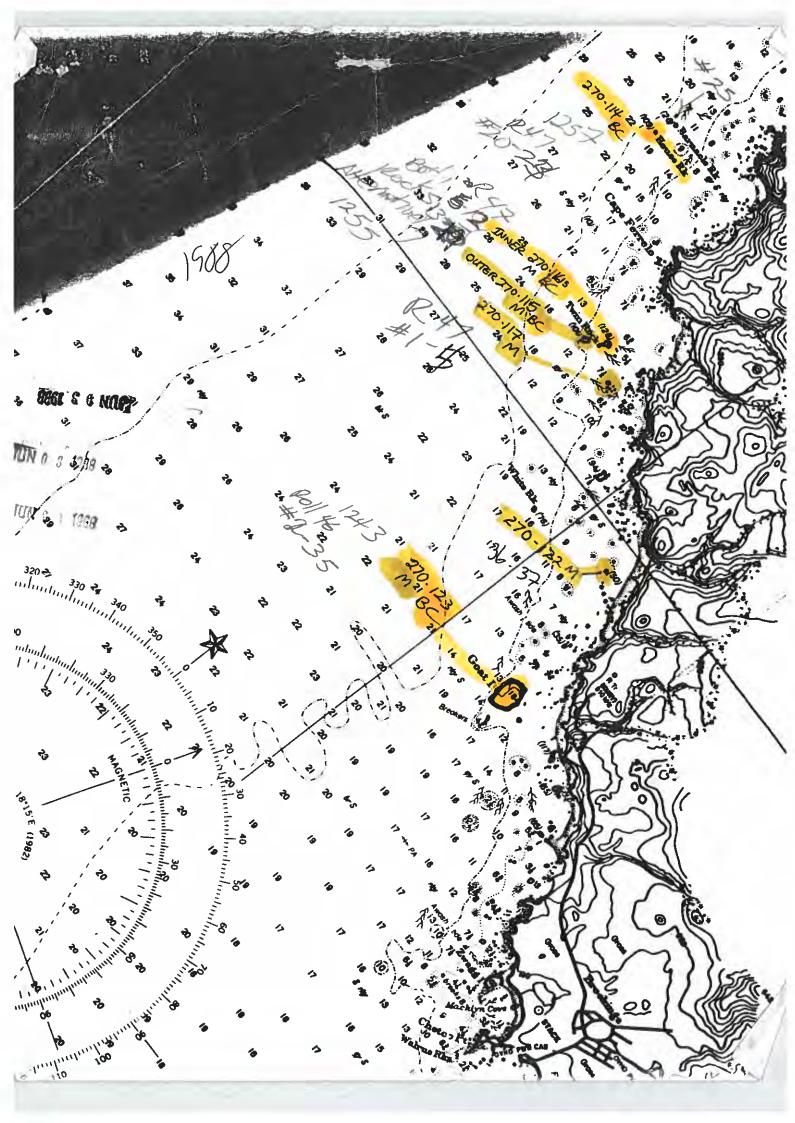

| Flat Rock   Conical Wh       | M BC * IN ROCK & SIT *  10 27-39 | В В      |
|                |     | Flat Black Rock              | West Conical Rock                | <b>M</b> |
| 4737           |     | * p /                        | 270 035 M                        |          |
| 1              |     | (4)                          | 14-26                            |          |
| 430000<br>FEET |     |                              | 1                                |          |
| Fox Rock       |     |                              |                                  |          |
| 4736           |     | S E BIBO                     | k Rock                           | - Te (   |
|                |     |                              |                                  |          |













|             |                                                         | . A .              |                               |                  |
|-------------|---------------------------------------------------------|--------------------|-------------------------------|------------------|
| FE 18F 4704 |                                                         |                    |                               | F                |
|             |                                                         |                    |                               |                  |
| -           |                                                         |                    |                               |                  |
| 4703        |