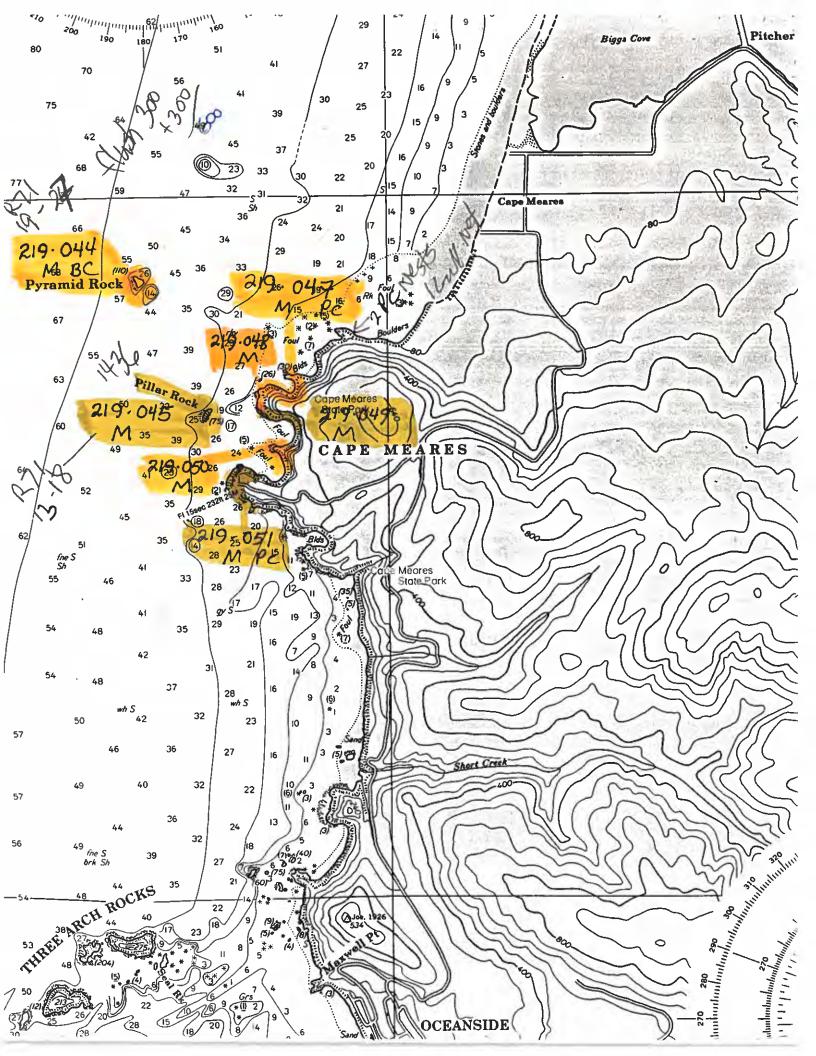

|                                              | /             |
| Fox Rock  |        |                                                     | E Black Rock                                 | /             |
| 4736      |        |                                                     |                                              | / /           |
|           |        | 1                                                   |                                              |               |

























## UNITED STATES DEPARTMENT OF THE INTERIOR GEOLOGICAL SURVEY 124\*00 422000m E 423 Tierra Del Mar 5010000m.N 5008 Cape Kiwanda T 4 5 Haystack Rock 219.064 Che for DCCs: WRbins NESTUCCA 29 Mile 5 5004 36 Ö 10: 5001 Porter Point Meda Camp Winema Daley Lake 4999 4998 155 4997













| THE BE 34  |   |        | Tolovana Park                                       | 32 15 A 100 A