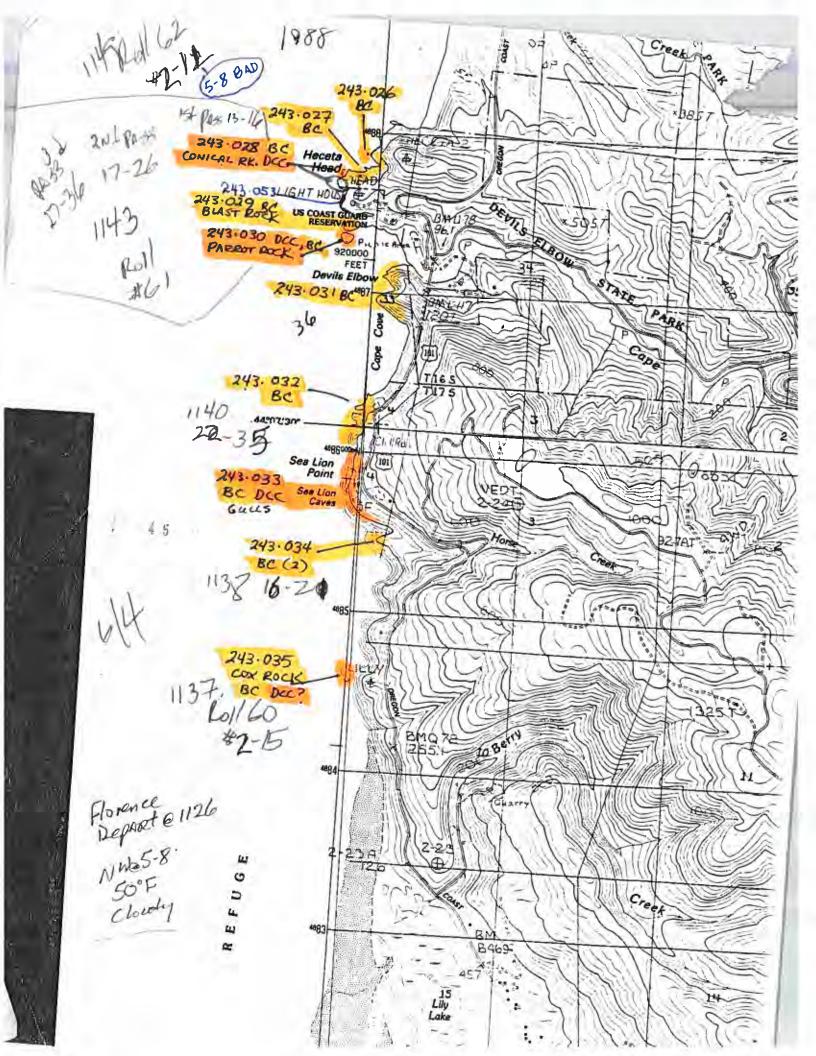

|                                              |               |
| FEET      |        |                                                     | 1                                            | ,             |
|           |        |                                                     |                                              | /             |
| Fox Rock  |        |                                                     | E Black Rock                                 | /             |
| 4736      |        |                                                     |                                              | / /           |
|           |        | 1                                                   |                                              |               |

























## UNITED STATES DEPARTMENT OF THE INTERIOR GEOLOGICAL SURVEY 124\*00 422000m E 423 Tierra Del Mar 5010000m.N 5008 Cape Kiwanda T 4 5 Haystack Rock 219.064 Che for DCCs: WRbins NESTUCCA 29 Mile 5 5004 36 Ö 10: 5001 Porter Point Meda Camp Winema Daley Lake 4999 4998 155 4997













| THE BE 34  |   |        | Tolovana Park                                       | 32 15 A 100 A