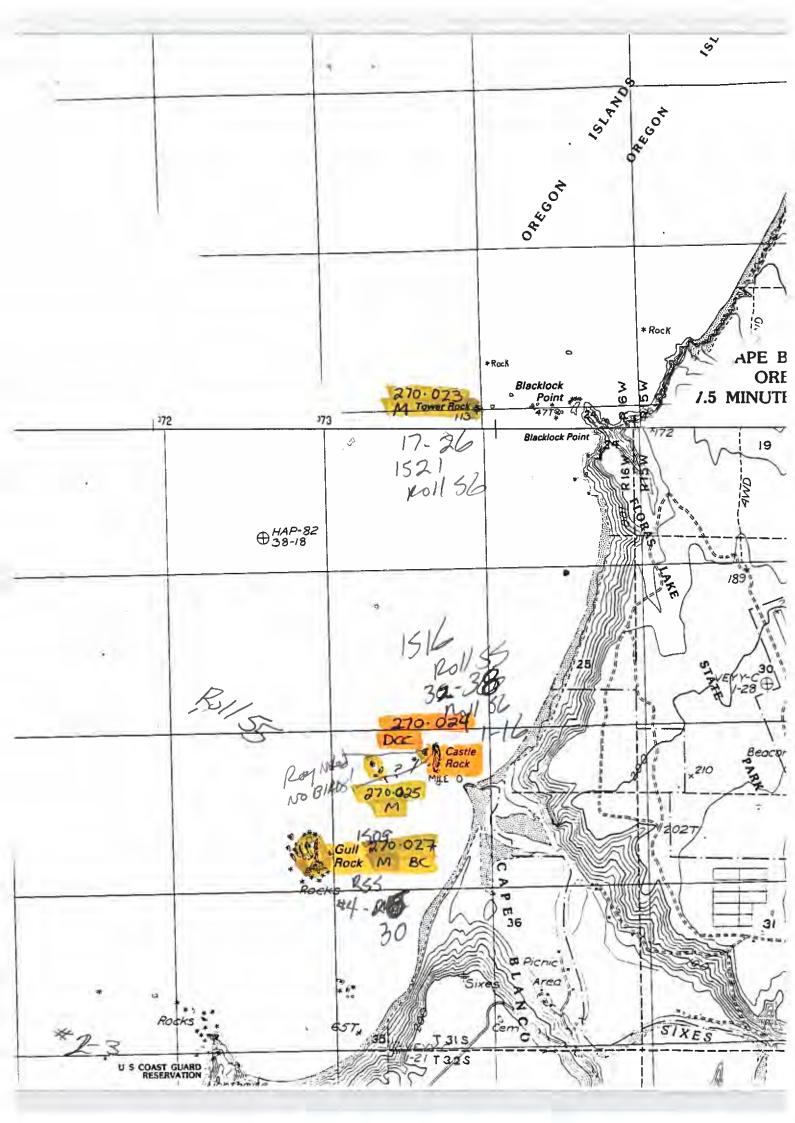

|                                              |               |
| FEET      |        |                                                     | 1                                            | ,             |
|           |        |                                                     |                                              | /             |
| Fox Rock  |        |                                                     | E Black Rock                                 | /             |
| 4736      |        |                                                     |                                              | / /           |
|           |        | 1                                                   |                                              |               |

























## UNITED STATES DEPARTMENT OF THE INTERIOR GEOLOGICAL SURVEY 124\*00 422000m E 423 Tierra Del Mar 5010000m.N 5008 Cape Kiwanda T 4 5 Haystack Rock 219.064 Che for DCCs: WRbins NESTUCCA 29 Mile 5 5004 36 Ö 10: 5001 Porter Point Meda Camp Winema Daley Lake 4999 4998 155 4997













| THE BE 34  |   |        | Tolovana Park                                       | 32 15 A 100 A