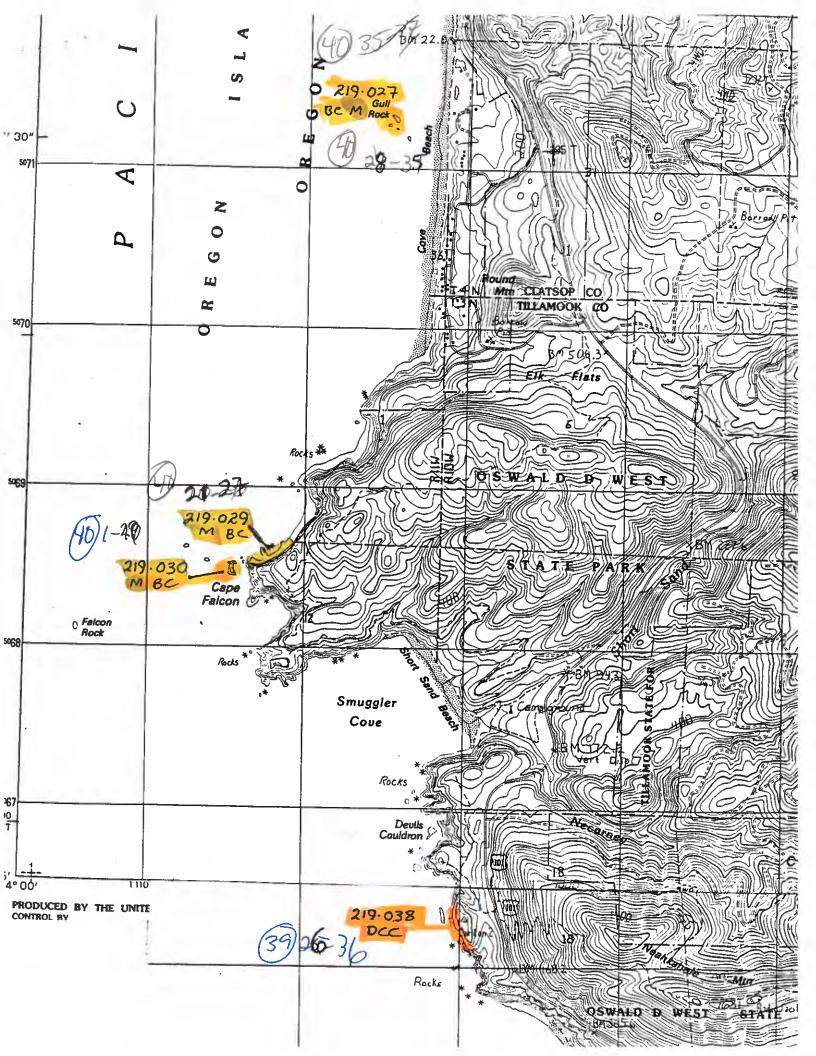

## UNITED STATES DEPARTMENT OF THE INTERIOR GEOLOGICAL SURVEY

| ∞76       | Z        |                                        | м<br>ш              | Areadie<br>CIA7                   |
|-----------|----------|----------------------------------------|---------------------|-----------------------------------|
| 50'-      | <b>V</b> | re.                                    | E S S               | Hug<br>Point                      |
|           | Ш        | 1 5                                    | ш<br>Ж              | Austin Point                      |
| \$075     | 0        | 7 D                                    | 7                   |                                   |
| =         | 0        | W I                                    | W 1                 |                                   |
| 5074      |          | 1                                      | _                   | 11776                             |
|           |          | <                                      |                     |                                   |
|           |          | 0                                      | O Arch C            | Asb                               |
|           |          | -                                      | Arch C              |                                   |
| 5073      |          | ₹                                      | 4                   |                                   |
|           | O        | Z<br>219.026<br>Cestle<br>Rock<br>M BC | S                   |                                   |
| 1         | -        | (2) M BC                               | ROEKS **            | 30. AT                            |
|           |          | \$ 301 Cn                              | Arch Cape           | BM-G93                            |
| 5072      | H        | 2                                      |                     | STATE PARK BOY                    |
|           | -        | L A                                    | BM 22.5             |                                   |
|           |          | S                                      | 219.027<br>M & Gull |                                   |
| 47′ 30" – | O        | 4                                      | M D Rock            |                                   |
| 5071      | A        | e 0                                    | * \?\?\             |                                   |
|           |          | Z                                      |                     |                                   |
|           | 4        | 0 9                                    |                     |                                   |
|           |          | м<br>П                                 |                     | N Mitti CLATSOP CO N TILLAMOOK CO |
| 5070      |          | ~                                      | in in               |                                   |