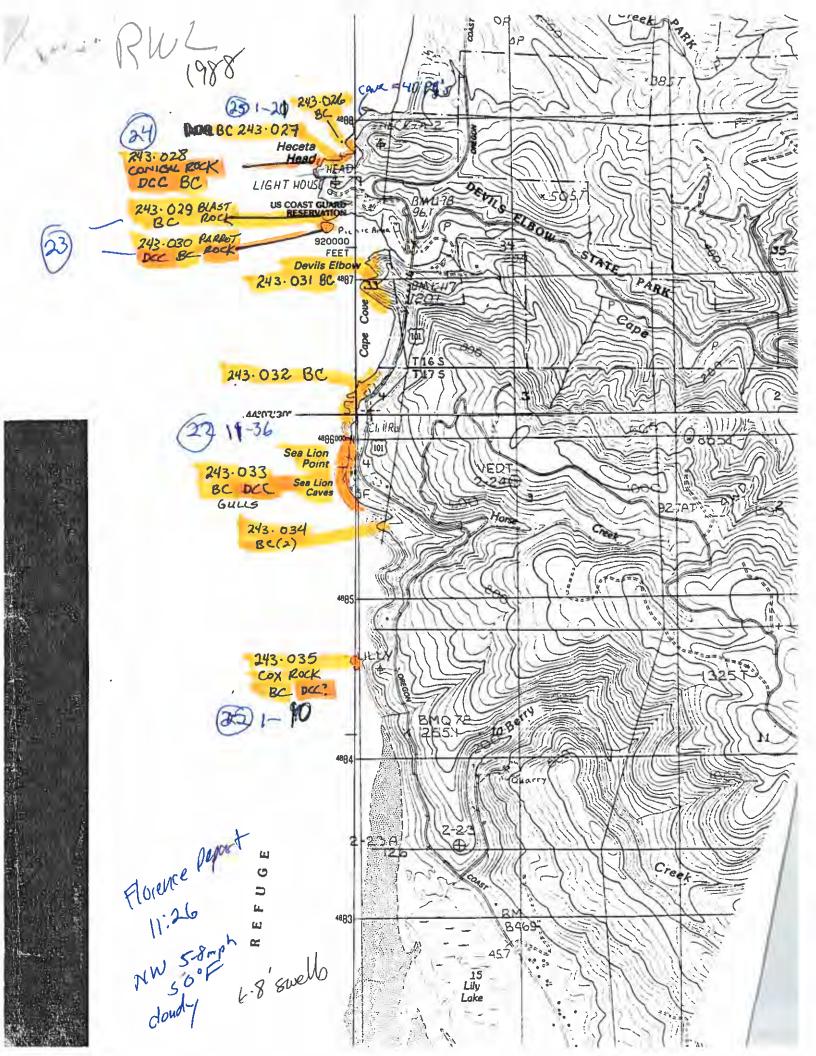

|









Fuel Newport Stroklinek 10-542 243-012 243-019

243-020









## UNITED STATES DEPARTMENT OF THE INTERIOR GEOLOGICAL SURVEY













| ∞76       | Z        |                                        | м<br>ш              | Areadie<br>CIA7                   |
|-----------|----------|----------------------------------------|---------------------|-----------------------------------|
| 50'-      | <b>V</b> | re.                                    | E S S               | Hug<br>Point                      |
|           | Ш        | 1 5                                    | ш<br>Ж              | Austin Point                      |
| \$075     | 0        | 7 D                                    | 7                   |                                   |
| =         | 0        | W I