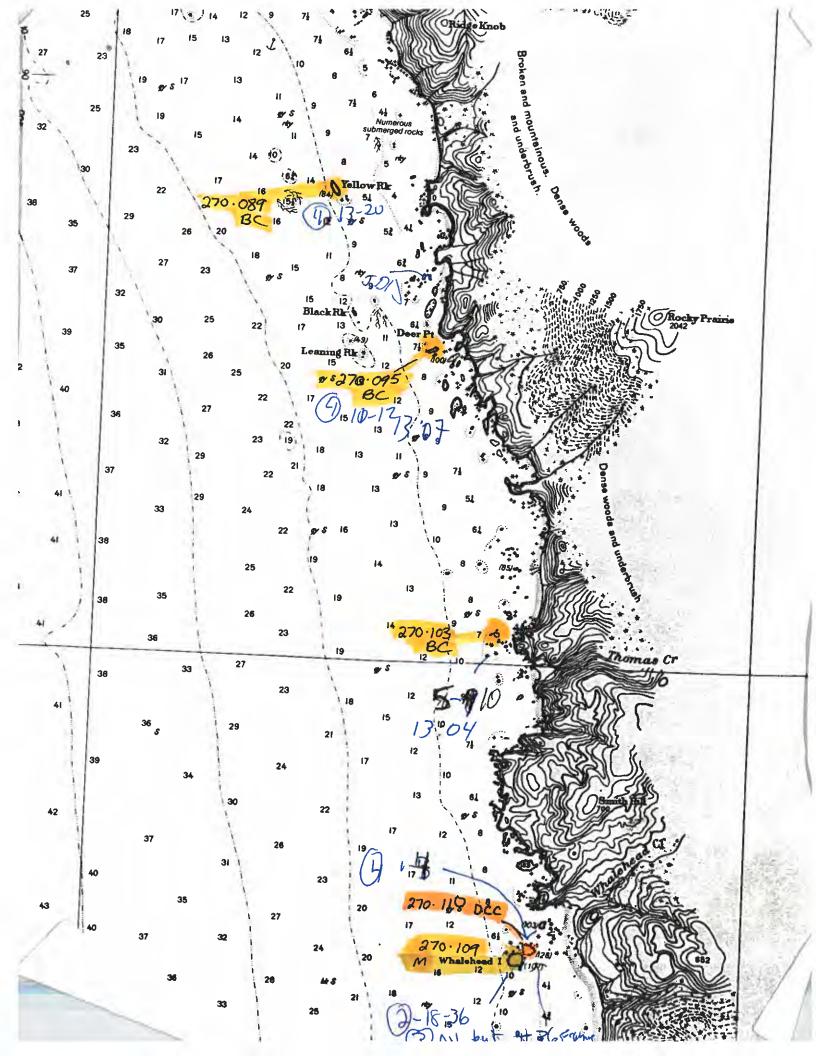

| 4704    |                  |                     |                                              |            |
|---------|------------------|---------------------|----------------------------------------------|------------|
|         |                  |                     |                                              | ,          |
|         |                  |                     |                                              |            |
| -       |                  |                     |                                              |            |
| 4703    |                  |                     |                                              |            |
|         |                  | Z                   |                                              |            |
|