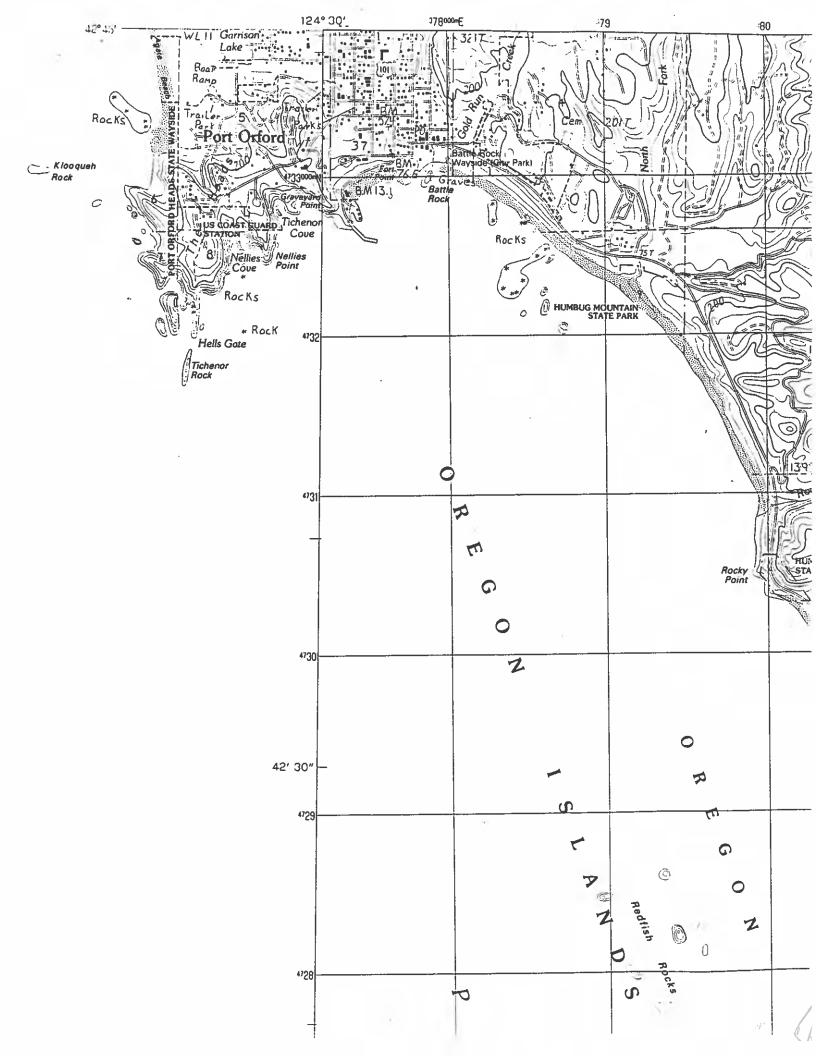

GEOLOGICAL SURVEY 178000nE =42°45' WL II Garrison .... Lake .... Ramp Port Orford Klooqueh Rock Roc Ks Nellies Nellies Cove Point Rocks HUMBUG MOUNTAIN STATE PARK \* ROCK 4732 Hells Gate Tichenor Rock 4731 Rocky Point 4730 2 42' 30" 4729 Q Z 1728