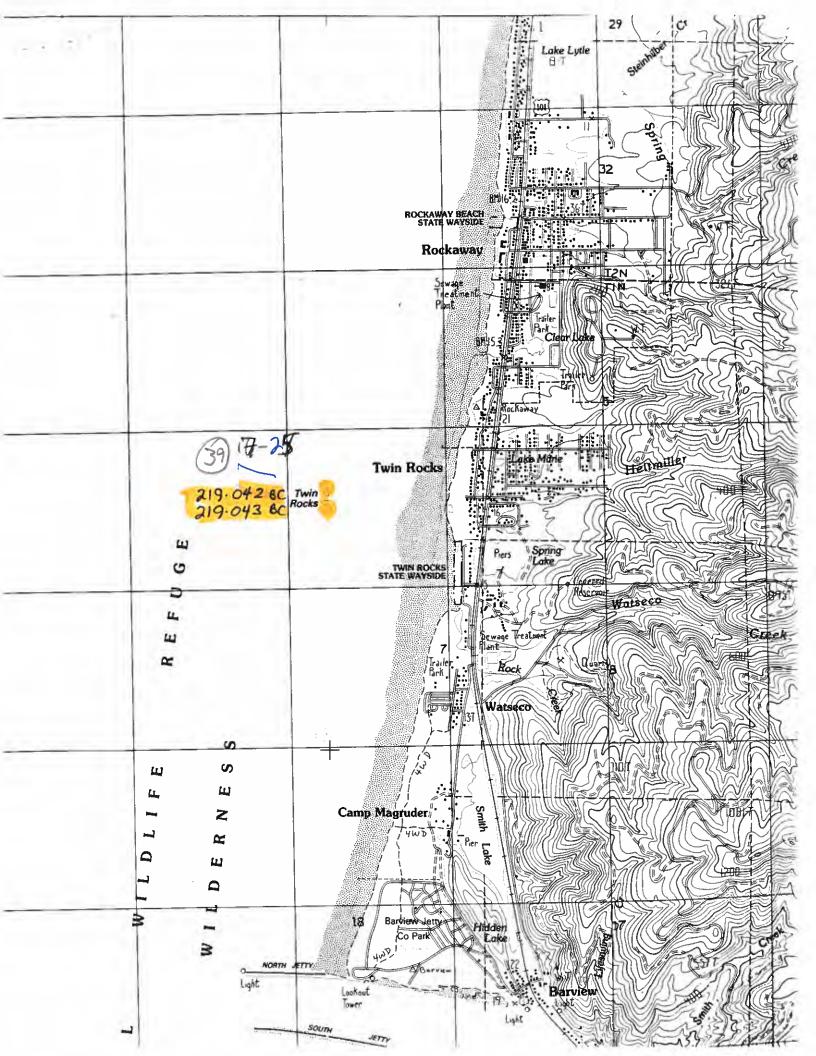

|









Fuel Newport Stroklinek 10-542 243-012 243-019

243-020









## UNITED STATES DEPARTMENT OF THE INTERIOR GEOLOGICAL SURVEY













| ∞76       | Z        |                                        | м<br>ш              | Areadie<br>CIA7                   |
|-----------|----------|----------------------------------------|---------------------|-----------------------------------|
| 50'-      | <b>V</b> | re.                                    | E S S               | Hug<br>Point                      |
|           | Ш        | 1 5                                    | ш<br>Ж              | Austin Point                      |
| \$075     | 0        | 7 D                                    | 7                   |                                   |
| =         | 0        | W I                                    | W 1                 |                                   |
| 5074      |          | 1