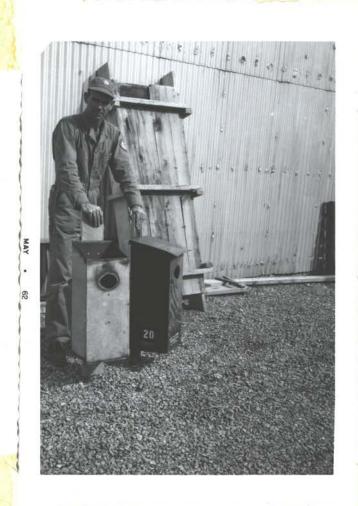

ice:

Data: = 3//-

(Signature)

Regional Refuge Supervisor



Canada goose concentration around open water - Crab
Orchard Lake. R-I-I C.B. 1/19/62.



MAR • 62

Geese on snow in picked corn field. Agriculture Unit A-39. R-1-2 C.B. 1/19/62.



MAR • 62

Commissioner Pautzke's first visit to Crab Orchard.
Project Manager Stiles left, Pilot Agent Von Dane right.
R-2-1 R.P. 3/3/62.



MAR . 62

Tightening track bolts with machine on loan from Illinois Central Railroad. Track-bolt tightening on 29 miles of "Crab Orchard and Southern" this period completes three-year rehabilitation of our line. R-I-6 H.S. 2/5/62.



MAR • 62

Refuge Manager John Wilbrecht and Maintenanceman Robert Rice installing wood duck nesting boxes in flooded timber at Devils Kitchen Lake. R-3-1 and R-3-2 C.B. 3/15/62.





Completed and partially completed Wood duck nesting boxes fabricated from salvage air duct. Interior surfaces were given an application of automobile undercoating.

R-4-1 R.P. 3/18/62.



MAY • 62

Privately owned vehicle stolen in Carterville, set afire, and abandoned on Refuge. R-4-3 C.B. 1/1/62.



MAY • 62

Messrs. Umberger, Wright, Wingard, Darland, and Sheffield inspecting roads at Devils Kitchen Lake. Engineer Wright "eyeballing in" the next drainage check.

R-4-5 R.P. 4/6/62.



MAY . 62

Pumping seepage water from excavation made to repair 16" water main. Capacity of fire pumper needed to hasten repair and get pressure back to normal at refuge industrial tenants on South side of lake. R-4-8 C.B. 1/17/62.



MAY . 62

As usual, a hole in the steel Dresser coupling--the weak links