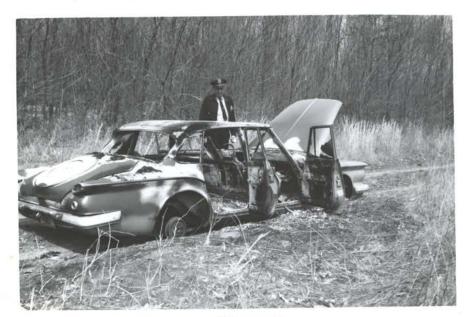

rn field. Agriculture Unit A-39. R-1-2 C.B. 1/19/62.



MAR • 62

Commissioner Pautzke's first visit to Crab Orchard.
Project Manager Stiles left, Pilot Agent Von Dane right.
R-2-1 R.P. 3/3/62.



MAR . 62

Tightening track bolts with machine on loan from Illinois Central Railroad. Track-bolt tightening on 29 miles of "Crab Orchard and Southern" this period completes three-year rehabilitation of our line. R-I-6 H.S. 2/5/62.



MAR • 62

Refuge Manager John Wilbrecht and Maintenanceman Robert Rice installing wood duck nesting boxes in flooded timber at Devils Kitchen Lake. R-3-1 and R-3-2 C.B. 3/15/62.





Completed and partially completed Wood duck nesting boxes fabricated from salvage air duct. Interior surfaces were given an application of automobile undercoating.

R-4-1 R.P. 3/18/62.



MAY • 62

Privately owned vehicle stolen in Carterville, set afire, and abandoned on Refuge. R-4-3 C.B. 1/1/62.



MAY • 62

Messrs. Umberger, Wright, Wingard, Darland, and Sheffield inspecting roads at Devils Kitchen Lake. Engineer Wright "eyeballing in" the next drainage check.

R-4-5 R.P. 4/6/62.



MAY . 62

Pumping seepage water from excavation made to repair 16" water main. Capacity of fire pumper needed to hasten repair and get pressure back to normal at refuge industrial tenants on South side of lake. R-4-8 C.B. 1/17/62.



MAY . 62

As usual, a hole in the steel Dresser coupling--the weak links in this section of our main water distribution system.

R-4-7 C.B. 4/17/62.

# WATERFOWL

| :<br>:                                        | (2)<br>Weeks of reporting period |        |