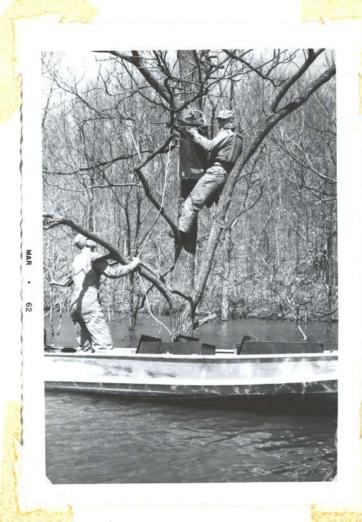

ffice:

Data: = 3//-

(Signature)

Regional Refuge Supervisor



Canada goose concentration around open water - Crab
Orchard Lake. R-I-I C.B. 1/19/62.



MAR • 62

Geese on snow in picked corn field. Agriculture Unit A-39. R-1-2 C.B. 1/19/62.



MAR • 62

Commissioner Pautzke's first visit to Crab Orchard.
Project Manager Stiles left, Pilot Agent Von Dane right.
R-2-1 R.P. 3/3/62.



MAR . 62

Tightening track bolts with machine on loan from Illinois Central Railroad. Track-bolt tightening on 29 miles of "Crab Orchard and Southern" this period completes three-year rehabilitation of our line. R-I-6 H.S. 2/5/62.



MAR • 62

Refuge Manager John Wilbrecht and Maintenanceman Robert Rice installing wood duck nesting boxes in flooded timber at Devils Kitchen Lake. R-3-1 and R-3-2 C.B. 3/15/62.





Completed and partially completed Wood duck nesting boxes fabricated from salvage air duct. Interior surfaces were given an application of automobile undercoating.

R-4-1 R.P. 3/18/62.



MAY • 62

Privately owned vehicle stolen in Carterville, set afire, and abandoned on Refuge. R-4-3 C.B. 1/1/62.



MAY • 62

Messrs. Umberger, Wright, Wingard, Darland, and Sheffield inspecting roads at Devils Kitchen Lake. Engineer Wright "eyeballing in" the next drainage check.

R-4-5 R.P. 4/6/62.



MAY . 62

Pumping seepage water from excavation made to repair 16" water main. Capacity of fire pumper needed to hasten repair and get pressure back to normal at refuge industrial tenants on South side of lake. R-4-8 C.B. 1/17/62.



MAY . 62

As usual, a hole in the steel Dresser coupling--the weak lin