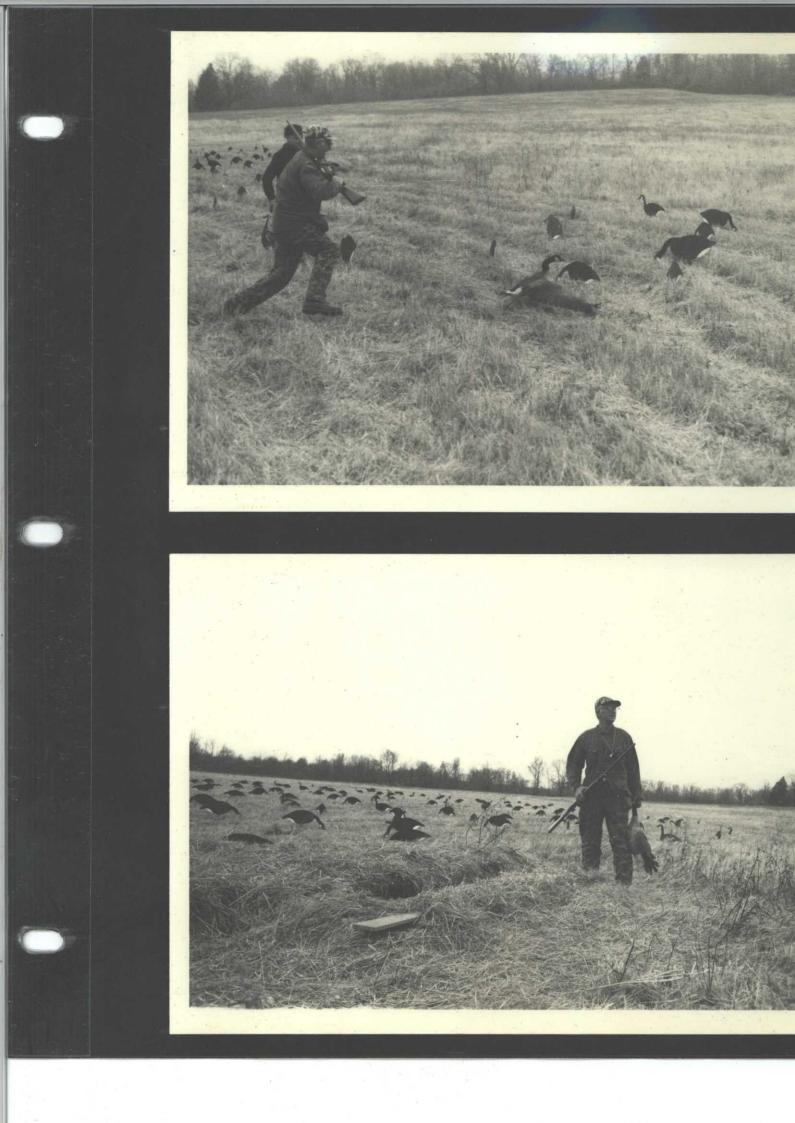

are experiencing their first goose hunt. Goose hunting was very successful adjacent to the refuge this year, and approximately 7,000 birds were taken during the season.

Many hunters are satisfied with the first bird and would be willing to call it a day or spend the rest of the day in the pit without firing another shot. Other hunters feel that the limit is two, therefore they must kill two in order to have a successful day. The hunter pictured in this photograph killed one bird about 8:00 in the morning and stayed until 3:00 in the afternoon without firing another shot, yet he said it was one of the most enjoyable goose hunts he had ever participated in. There were plenty of birds in the air, the weather was nice, the pit was comfortable, and he was completely satisfield with one bird.



The refuge lakes hold many attractions for the visitor. Some prefer the lakes for swimming, boating, sailing, or fishing. Others like to come and sunbathe, or just look at nature. Many of our summer visitors enjoy the solitude of Devils Kitchen Lake which offers many areas for sunbathing and getting away from the hustle and bustle of the larger communities. The young lady shown in the photograph was one of these. She and her dog enjoyed the opportunity to sunbathe and observe the plants and animals around Devils Kitchen. While she enjoyed the scenery, so did we.

We can have people and wildlife both, as long as the people realize that the wildlife also must receive consideration. The visitor can come and observe the white-tailed deer without destroying his habitat.





Each year the Cra