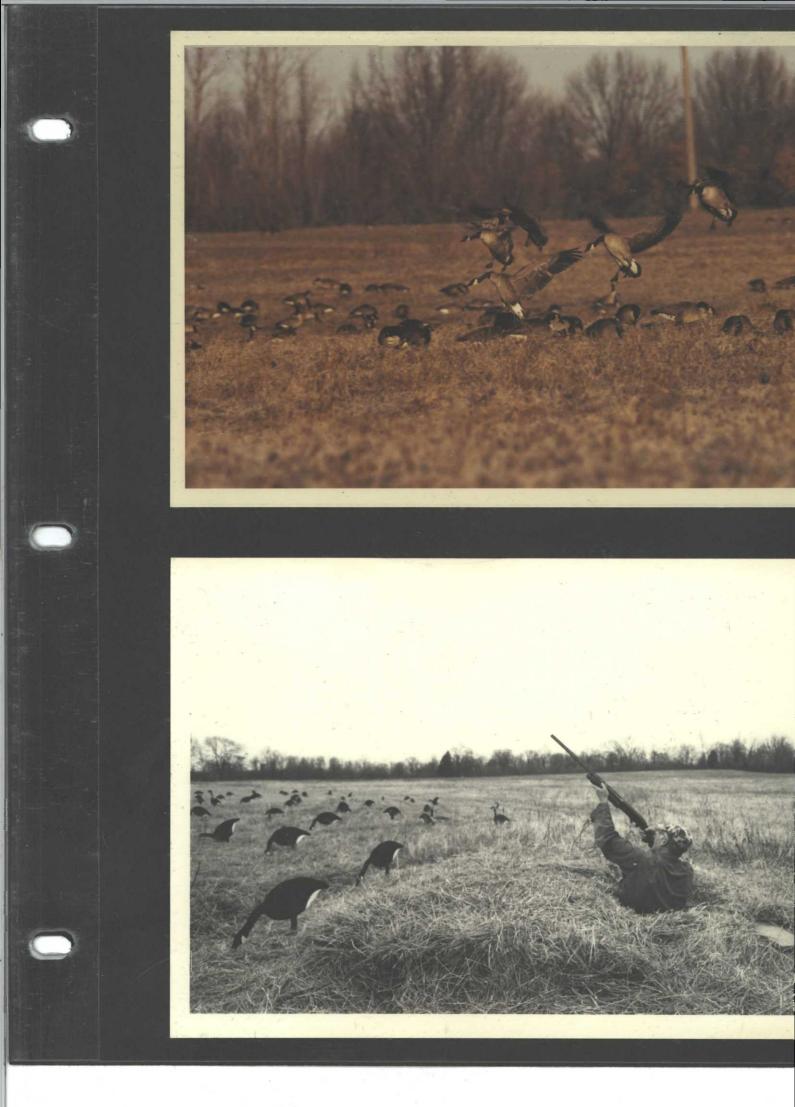

, Canada geese utilize all of the fields on Crab Orchard. Outside hunting pressure keeps the birds confined to the refuge area. During this period the clover fields receive extremely heavy use, and thousands of birds remain in these fields, sometimes in plain view of goose hunters 200 yards away.

Many kinds of goose hunting pits are seen around the refuge, some below and some above ground, some camouflaged and some not. One of the more successful areas was located next to the east boundary of Crab Orchard, where the club operator placed 250 decoys in a big hay field. Pits were dug and well camouflaged with hay. We believe the pit-type blind is more successful than the above-ground type since it affords less of a silhouette and the geese seem to decoy more readily to this type of set-up.



Being closely associated with the protection of Canada geese on one hand and still enjoying the sport of hunting them on the other, offers an opportunity to observe the actions of goose hunters during the pursuit of their sport. Even veteran hunters sometimes become as excited as those who are experiencing their first goose hunt. Goose hunting was very successful adjacent to the refuge this year, and approximately 7,000 birds were taken during the season.

Many hunters are satisfied with the first bird and would be willing to call it a day or spend the rest of the day in the pit without firing another shot. Other hunters feel that the limit is two, therefore they must kill two in order to have a successful day. The hunter pictured in this photograph killed one bird about 8:00 in the morn