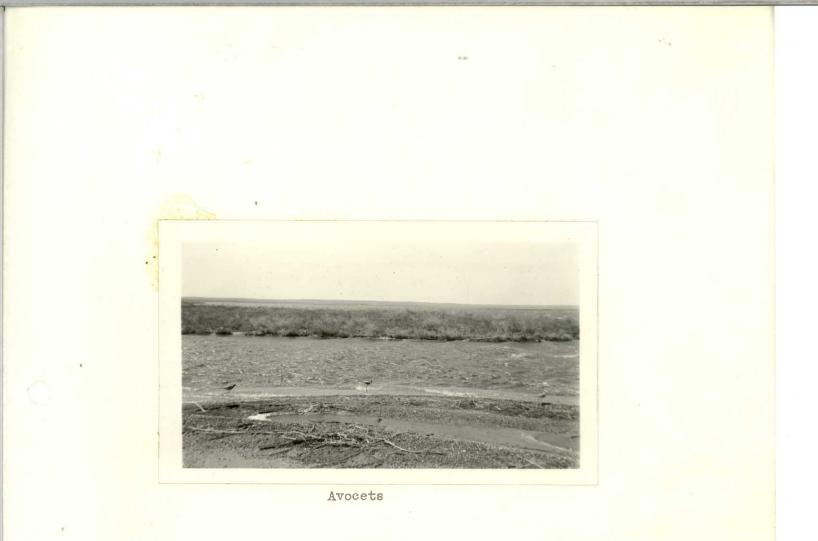

NARRATIVE REPORTS LACREEK MIGRATORY WATERFOWL REFUGE MARTIN, SOUTH DAKOTA FOR THE MONTHS OF AUGUST, SEPTEMBER, OCTOBER, 1938

> SUBMITTED BY CHANDLER R. YOUNG UNDER REFUGE MANAGER

Burn.

X/M/

Jue KSG

WEATHER CONDITIONS