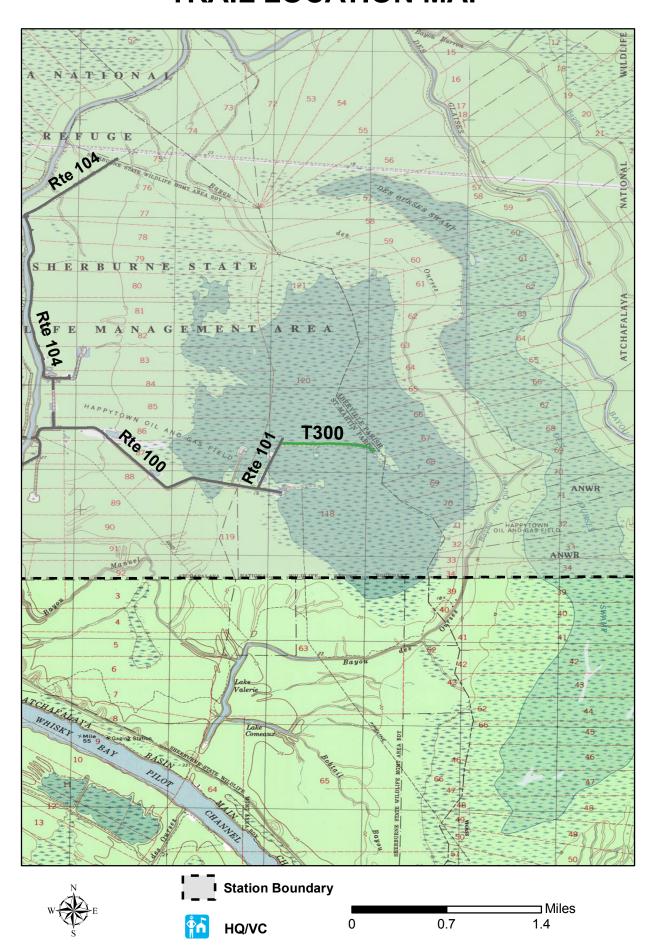

## ATCHAFALAYA NATIONAL WILDLIFE REFUGE TRAIL LOCATION MAP

### **TRAILS ID**

Org. Code: 43614

Station Name: Atchafalaya NWR

| Trail # | Trail Name   | Surface Type | SAMMS    | Trail<br>Mileage | Trail Description (Begin and End point of trail)                                |
|---------|--------------|--------------|----------|------------------|---------------------------------------------------------------------------------|
| T300    | Nature Trail | Native       | 10051322 | () h             | From Section 120 Road Parking Area #2 (Rte 900) to end of trail at milepost 0.6 |