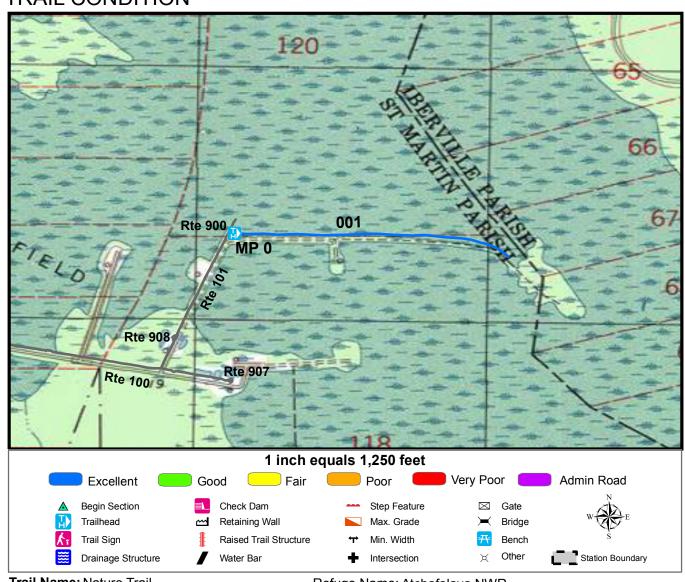

### TRAIL CONDITION

**Trail Name:** Nature Trail Refuge Name: Atchafalaya NWR

| Trail Number: T300          | F         | Region: 4 | TOTA | AL LENG? | ΓH: 0.6 Miles |
|-----------------------------|-----------|-----------|------|----------|---------------|
| Section Number              | 001       |           |      |          |               |
| Section Length (miles)      | 0.6       |           |      |          |               |
| SAMMS Number                | 10051322  |           |      |          |               |
| Rating Date                 | 3/29/2006 |           |      |          |               |
| Trail Section Information   |           |           |      |          |               |
| Trail Class                 | TC3       |           |      |          |               |
| Surface Type                | Native    |           |      |          |               |
| Surface Firmness            | Soft      |           |      |          |               |
| Width (inches)              | 108       |           |      |          |               |
| Average Grade (%)           | 0.6       |           |      |          |               |
| Average X-slope (%)         | 1.1       |           |      |          |               |
| Trail Condition Information |           |           |      |          |               |
| Deferred Maintenance        | \$0       |           |      |          |               |
| CRV                         | \$105407  |           |      |          |               |
| FCI                         | 0         |           |      |          |               |
| Condition                   | Excellent |           |      |          |               |

#### **Trail Condition TOTALS**

| Deferred<br>Maintenance | CRV      | FCI | Condition |
|-------------------------|----------|-----|-----------|
| \$0                     | \$105407 | 0   | Excellent |