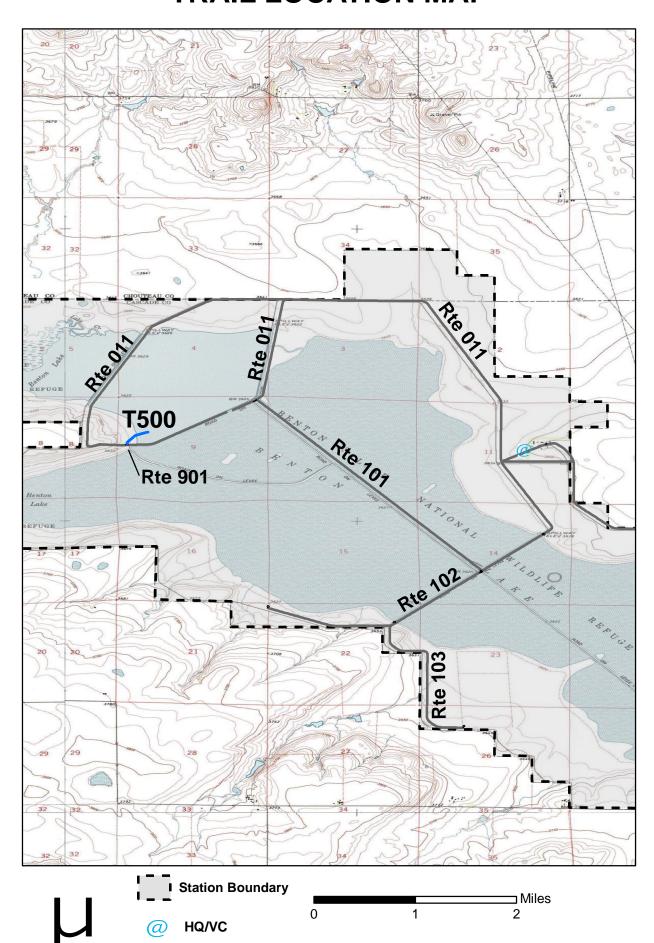

# BENTON LAKE NATIONAL WILDLIFE REFUGE TRAIL LOCATION MAP

### **TRAILS ID**

**Station Name: Benton Lake NWR** 

| Trail # | Trail Name          | Surface<br>Type(s) SAMMS |          | Trail<br>Mileage | Trail Description (Begin and End point of trail)      |
|---------|---------------------|--------------------------|----------|------------------|-------------------------------------------------------|
| T500    | Prairie Marsh Trail | Boardwalk                | 10024931 | 0.19             | From Prairie Marsh Trail Parking (Rte 901) to lookout |