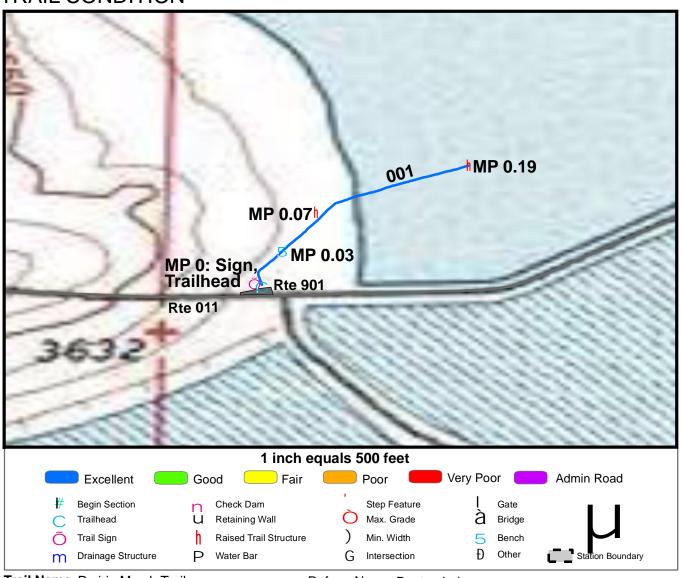

### TRAIL CONDITION

Trail Name: Prairie Marsh Trail Refuge Name: Benton Lake

Trail Number: T500 Region: 6 TOTAL LENGTH: 0.19 Miles Section Number 001 Section Length (miles) 0.19 SAMMS Number 10024931 Rating Date 7/15/2007 Trail Section Information Trail Class TC5 Surface Type Boardwalk Surface Firmness Hard Width (inches) 48 Average Grade (%) 0.9 Average X-slope (%) 2.1 Trail Condition Information **Deferred Maintenance** \$0 **CRV** \$113569 **FCI** 0 Excellent Condition

### **Trail Features**

| Trail Number | Feature Type    | Quantity | Grouped Feature | Milepost | Photo |
|--------------|-----------------|----------|-----------------|----------|-------|
| T500         | Sign            | 2        | No              | 0.00     | 12    |
| T500         | Bench           | 6        | Yes             | N/A      | N/A   |
| T500         | Lookout/Ob Deck | 1        | No              | 0.07     | N/A   |
| T500         | Lookout/Ob Deck | 1        | No              | 0.19     | N/A   |