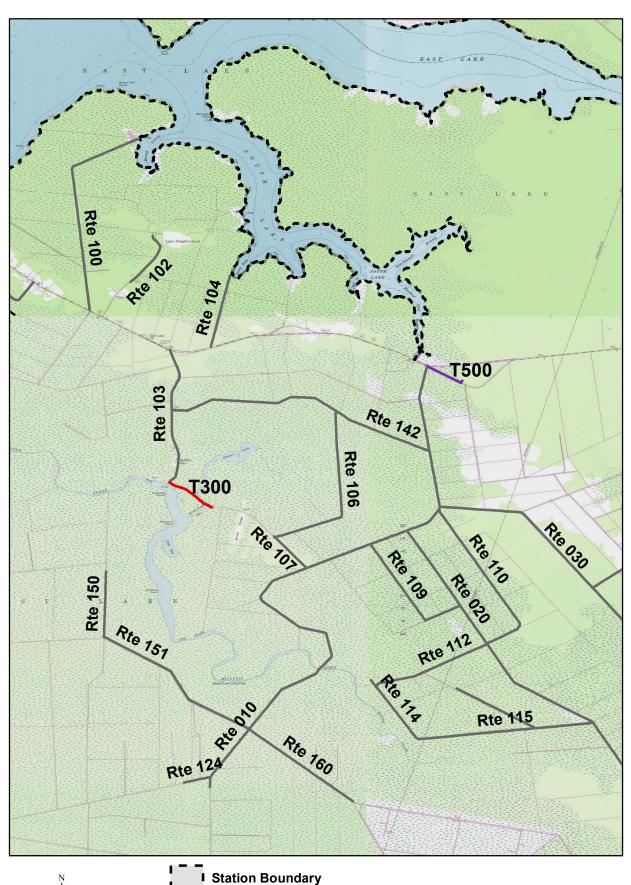

## ALLIGATOR RIVER NATIONAL WILDLIFE REFUGE TRAIL LOCATION MAP

#### **TRAILS ID**

Station Name: Alligator River NWR Org. Code: 41630

| Trail # | Trail Name        | Surface Type          | SAMMS    | Trail<br>Mileage | Trail Description (Begin and End point of trail)         |
|---------|-------------------|-----------------------|----------|------------------|----------------------------------------------------------|
| T300    | Sandy Ridge Trail | Gravel,<br>Boardwalk  | 10015166 | 0.68             | From Sawyer Lake Road (Rte 912) to end of trail at canal |
| T500    | Creef Cut Trail   | Boardwalk,<br>Asphalt | 10015165 | 0.52             | From Kiosk Parking (Rte 900) to observation deck         |