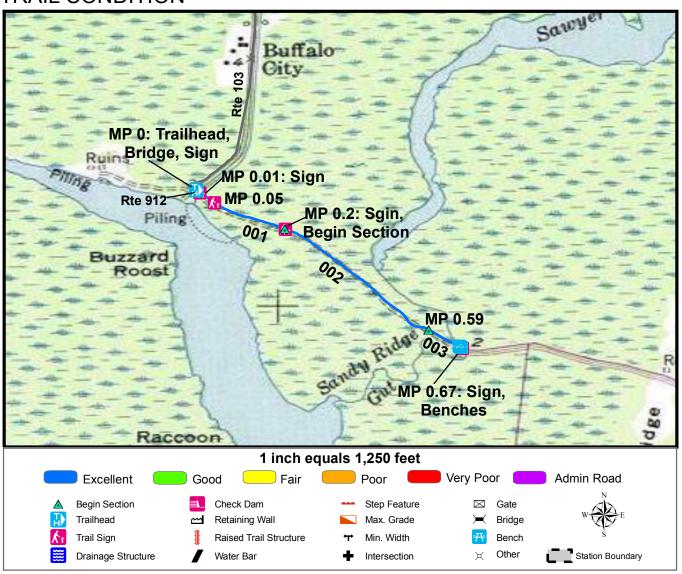

#### TRAIL CONDITION

Trail Name: Sandy Ridge Trail Refuge Name: Alligator River NWR

Trail Number: T300 Region: 4 TOTAL LENGTH: 0.68 Mile

| Trail Trailiber: 1500       |           | rtegion. 4 | TOTAL LENG | 31 H: 0.68 Miles |  |
|-----------------------------|-----------|------------|------------|------------------|--|
| Section Number              | 001       | 002        | 003        |                  |  |
| Section Length (miles)      | 0.2       | 0.39       | 0.09       |                  |  |
| SAMMS Number                | 10015166  | 10015166   | 10015166   |                  |  |
| Rating Date                 | 5/12/2006 | 5/12/2006  | 5/12/2006  |                  |  |
| Trail Section Information   |           |            |            |                  |  |
| Trail Class                 | TC3       | TC5        | TC3        |                  |  |
| Surface Type                | Gravel    | Boardwalk  | Gravel     |                  |  |
| Surface Firmness            | Firm      | Hard       | Firm       |                  |  |
| Width (inches)              | 40        | 40         | 40         |                  |  |
| Average Grade (%)           | 1         | 1          | 1          |                  |  |
| Average X-slope (%)         | 0.8       | 0.8        | 8.0        |                  |  |
| Trail Condition Information |           |            |            |                  |  |
| Deferred Maintenance        | \$0       | \$0        | \$0        |                  |  |
| CRV                         | \$51068   | \$148915   | \$6746     |                  |  |
| FCI                         | 0         | 0          | 0          |                  |  |
| Condition                   | Excellent | Excellent  | Excellent  |                  |  |

TRAIL NUMBER: T300

STATION: Alligator River NWR

DATE: 5/12/2006

Photo # 1 - MP 0.0 - Trailhead, Bridge

TRAIL NUMBER: **T300** 

STATION: Alligator River NWR

Photo # 2 - MP 0.0 - Sign

TRAIL NUMBER: T300

STATION: Alligator River NWR

DATE: 5/12/2006

Photo # 3 - MP 0.01 - Sign

TRAIL NUMBER: T300

STATION: Alligator River NWR

Photo # 4 - MP 0.05 - Sign (Grouped Feature)

TRAIL NUMBER: T300

STATION: Alligator River NWR

DATE: 5/12/2006

Photo #9 - MP 0.2 - Begin Section 002

TRAIL NUMBER: T300

STATION: Alligator River NWR

Photo # 17 - MP 0.59 - Begin Section 003

TRAIL NUMBER: T300

STATION: Alligator River NWR

DATE: 5/12/2006

Photo # 22 - MP 0.67 - Sign

TRAIL NUMBER: **T500** 

STATION: Alligator River NWR

Photo #23 - MP 0.0 - Trailhead

TRAIL NUMBER: T500

STATION: Alligator River NWR

DATE: 5/12/2006

Photo # 25 - MP 0.01 - Sign