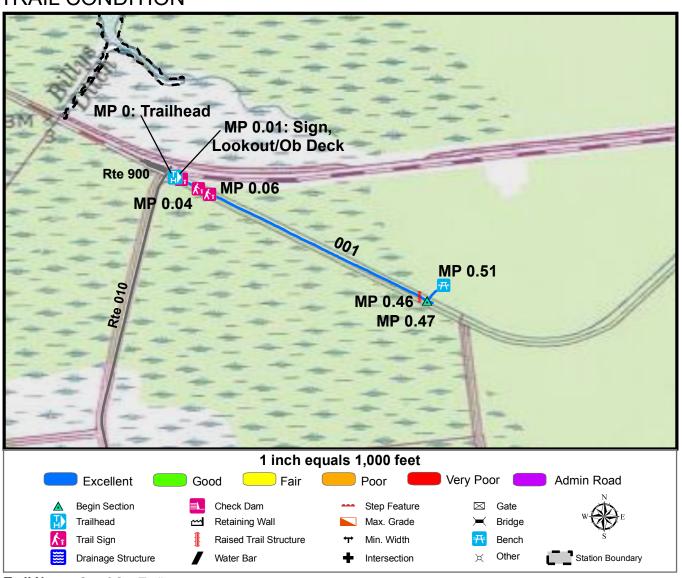

#### TRAIL CONDITION

Trail Name: Creef Cut Trail Refuge Name: Alligator River NWR

Trail Number: T500 Region: 4 TOTAL LENGTH: 0.52 Miles Section Number 001 002 Section Length (miles) 0.48 0.04

| SAMMS Number                | 10015165  | 10015165  |
|-----------------------------|-----------|-----------|
| Rating Date                 | 5/12/2006 | 5/12/2006 |
| Trail Section Information   |           |           |
| Trail Class                 | TC5       | TC5       |
| Surface Type                | Asphalt   | Boardwalk |
| Surface Firmness            | Paved     | Hard      |
| Width (inches)              | 108       | 72        |
| Average Grade (%)           | 0.6       | 0.6       |
| Average X-slope (%)         | 1         | 1         |
| Trail Condition Information |           |           |
| Deferred Maintenance        | \$0       | \$0       |

Photo # 22 - MP 0.67 - Sign

TRAIL NUMBER: **T500** 

STATION: Alligator River NWR

Photo #23 - MP 0.0 - Trailhead

TRAIL NUMBER: T500

STATION: Alligator River NWR

DATE: 5/12/2006

Photo # 25 - MP 0.01 - Sign

TRAIL NUMBER: **T500** 

STATION: Alligator River NWR

Photo # 26 - MP 0.04 - Sign (Grouped Feature)

TRAIL NUMBER: **T500** 

STATION: Alligator River NWR

DATE: 5/12/2006

Photo # 27 - MP 0.06 - Sign

TRAIL NUMBER: **T500** 

STATION: Alligator River NWR

Photo # 43 - MP 0.47 - Begin Section 002