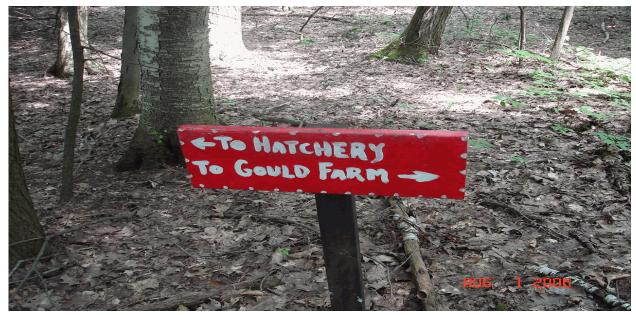

Photo # BERK\_C2\_0006 - MP 0.09 - Bridge -sf

TRAIL NUMBER: T200 STATION: Berkshire NFH DATE: 08/01/2006

Photo # BERK\_C2\_0008 - MP 0.27 - Sign

TRAIL NUMBER: T200 STATION: Berkshire NFH DATE: 08/01/2006