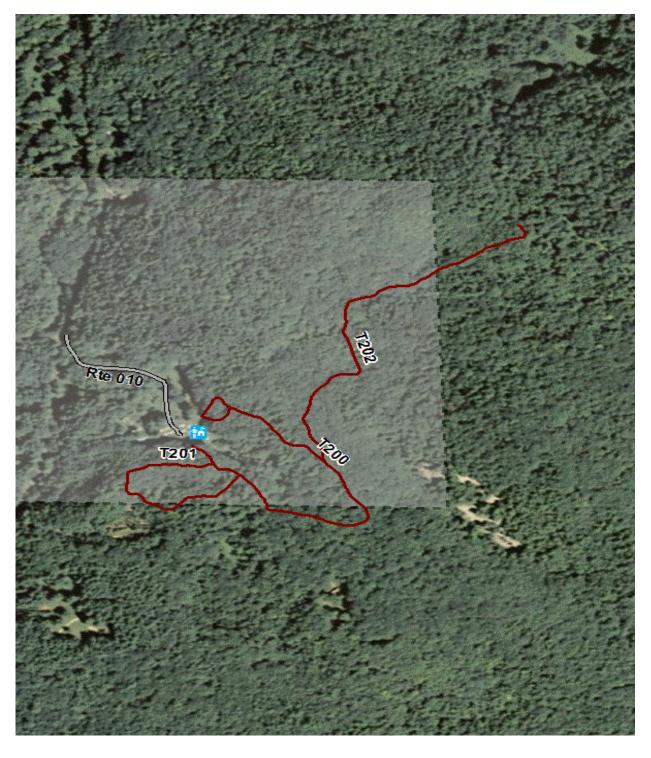

sf - square feet

lf - linear feet

cf - cubic feet

Berkshire NFH Trail Location Map

#### Station Name: Berkshire NFH

| Trail<br>Number | Trail Name   | Surface Type | SAMMS | Trail<br>Mileage | Trail Description<br>(Begin and End point of trail)               |
|-----------------|--------------|--------------|-------|------------------|-------------------------------------------------------------------|
| T200            | Nature Trail | Mowed        | N/A   | 0.44             | From Hatchery Parking (Rte 900) to End of Loop                    |
| T201            | Kettle Loop  | Native       | N/A   | 0.21             | From Nature Trail (T200) to End of Loop<br>at Nature Trail (T200) |
| T202            | Upper Trail  | Native       | N/A   | 0.40             | From Nature Trail (T200) to Refuge<br>Residence                   |