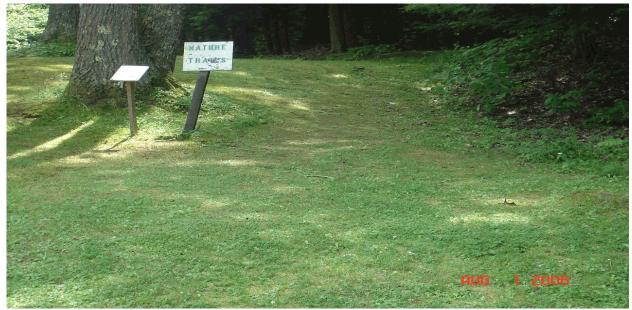

### TRAIL DEFICIENCY

No Deficiencies

TRAIL NUMBER: T200 STATION: Berkshire NFH DATE: 08/01/2006

Photo # BERK\_C2\_0001 - MP 0.00 - Trailhead

TRAIL NUMBER: T200 STATION: Berkshire NFH DATE: 08/01/2006

Photo # BERK\_C2\_0002 - MP 0.01 - Sign

TRAIL NUMBER: T200 STATION: Berkshire NFH DATE: 08/01/2006

Photo # BERK\_C2\_0003 - MP 0.01 - Sign

TRAIL NUMBER: T200 STATION: Berkshire NFH DATE: 08/01/2006

Photo # BERK\_C2\_0004 - MP 0.04 - Sign

TRAIL NUMBER: T200 STATION: Berkshire NFH DATE: 08/01/2006