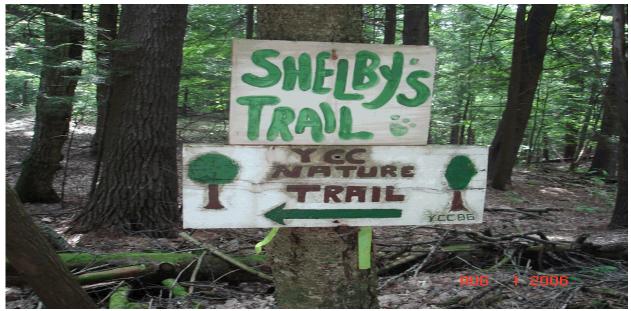

### TRAIL DEFICIENCY

No Deficiencies

TRAIL NUMBER: T200 STATION: Berkshire NFH DATE: 08/01/2006

Photo # BERK\_C2\_0001 - MP 0.00 - Trailhead

TRAIL NUMBER: T200 STATION: Berkshire NFH DATE: 08/01/2006

Photo # BERK\_C2\_0002 - MP 0.01 - Sign