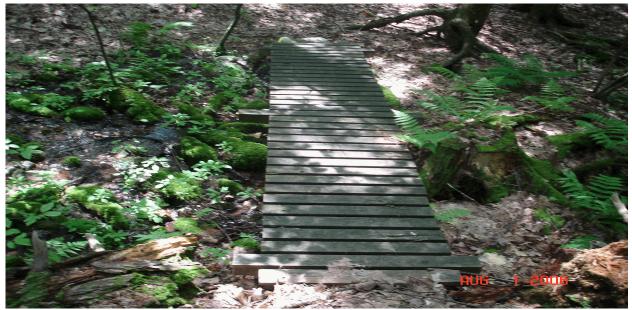

Photo # BERK\_C2\_0006 - MP 0.09 - Bridge -sf

TRAIL NUMBER: T200 STATION: Berkshire NFH DATE: 08/01/2006

Photo # BERK\_C2\_0008 - MP 0.27 - Sign

TRAIL NUMBER: T200 STATION: Berkshire NFH DATE: 08/01/2006