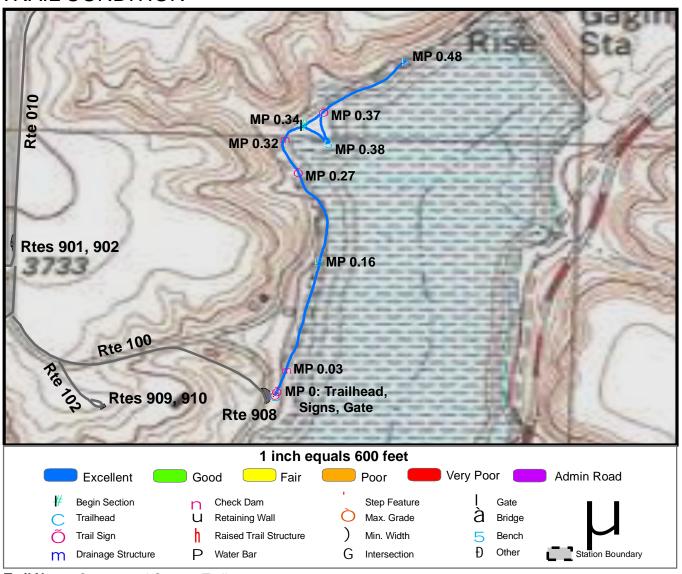

#### TRAIL CONDITION

Trail Name: Cottonwood Canyon Trail Refuge Name: Buffalo Lake NWR

Trail Number: T300 Region: 2 TOTAL LENGTH: 0.55 Miles

|           | _                                                                                                        |                                                                                                                                                                                                                                        | O 17 12 EE1 10                                                                                                                | TITLE C.CC IVINCS                                                                                                                                                                                                                                                           |
|-----------|----------------------------------------------------------------------------------------------------------|----------------------------------------------------------------------------------------------------------------------------------------------------------------------------------------------------------------------------------------|-------------------------------------------------------------------------------------------------------------------------------|-----------------------------------------------------------------------------------------------------------------------------------------------------------------------------------------------------------------------------------------------------------------------------|
| 001       | 002                                                                                                      |                                                                                                                                                                                                                                        |                                                                                                                               |                                                                                                                                                                                                                                                                             |
| 0.48      | 0.07                                                                                                     |                                                                                                                                                                                                                                        |                                                                                                                               |                                                                                                                                                                                                                                                                             |
| 10007965  | 10007965                                                                                                 |                                                                                                                                                                                                                                        |                                                                                                                               |                                                                                                                                                                                                                                                                             |
| 5/10/2006 | 5/10/2006                                                                                                |                                                                                                                                                                                                                                        |                                                                                                                               |                                                                                                                                                                                                                                                                             |
|           |                                                                                                          |                                                                                                                                                                                                                                        |                                                                                                                               |                                                                                                                                                                                                                                                                             |
| TC3       | TC3                                                                                                      |                                                                                                                                                                                                                                        |                                                                                                                               |                                                                                                                                                                                                                                                                             |
| Native    | Mowed                                                                                                    |                                                                                                                                                                                                                                        |                                                                                                                               |                                                                                                                                                                                                                                                                             |
| Firm      | Firm                                                                                                     |                                                                                                                                                                                                                                        |                                                                                                                               |                                                                                                                                                                                                                                                                             |
| 120       | 120                                                                                                      |                                                                                                                                                                                                                                        |                                                                                                                               |                                                                                                                                                                                                                                                                             |
| 2.8       | 2.8                                                                                                      |                                                                                                                                                                                                                                        |                                                                                                                               |                                                                                                                                                                                                                                                                             |
| 1.9       | 1.9                                                                                                      |                                                                                                                                                                                                                                        |                                                                                                                               |                                                                                                                                                                                                                                                                             |
|           |                                                                                                          |                                                                                                                                                                                                                                        |                                                                                                                               |                                                                                                                                                                                                                                                                             |
| \$800     | \$0                                                                                                      |                                                                                                                                                                                                                                        |                                                                                                                               |                                                                                                                                                                                                                                                                             |
| \$98000   | \$3275                                                                                                   |                                                                                                                                                                                                                                        |                                                                                                                               |                                                                                                                                                                                                                                                                             |
| 0.008     | 0                                                                                                        |                                                                                                                                                                                                                                        |                                                                                                                               |                                                                                                                                                                                                                                                                             |
| Excellent | Excellent                                                                                                |                                                                                                                                                                                                                                        |                                                                                                                               |                                                                                                                                                                                                                                                                             |
|           | 0.48<br>10007965<br>5/10/2006<br>TC3<br>Native<br>Firm<br>120<br>2.8<br>1.9<br>\$800<br>\$98000<br>0.008 | 0.48     0.07       10007965     10007965       5/10/2006     5/10/2006       TC3     TC3       Native     Mowed       Firm     120       2.8     2.8       1.9     1.9       \$800     \$0       \$98000     \$3275       0.008     0 | 001 002 0.48 0.07 10007965 5/10/2006 5/10/2006 TC3 TC3 Native Mowed Firm 120 120 2.8 2.8 1.9 1.9 \$800 \$98000 \$3275 0.008 0 | 001     002       0.48     0.07       10007965     10007965       5/10/2006     5/10/2006       TC3     TC3       Native     Mowed       Firm     Firm       120     120       2.8     2.8       1.9     1.9       \$800     \$0       \$98000     \$3275       0.008     0 |

#### TRAIL DEFICIENCY

**Trail Name:** Cottonwood Canyon Trail Refuge Name: Buffalo Lake NWR

Trail Number: T300 Region: 2 TOTAL LENGTH: 0.55 Miles

| Mile Post<br>Section Number<br>Photo Number<br>Deficiency | 170<br>001<br>0878<br>Drainage |  |
|-----------------------------------------------------------|--------------------------------|--|
| Action<br>Item                                            | Repair<br>Culvert -lf          |  |
| Quantity                                                  | 20                             |  |
| Deferred Maintenance                                      | \$790                          |  |