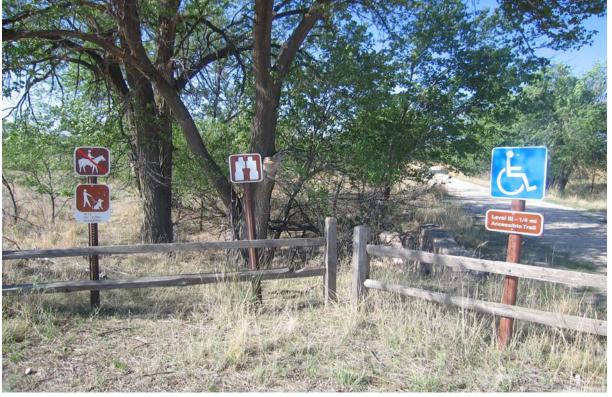

Photo #873 - MP 0.00 - Trailhead

TRAIL NUMBER: **T400** STATION: Buffalo Lake DATE: 3/14/06

Photo #874 - MP 0.00 - Signs

TRAIL NUMBER: **T300** STATION: Buffalo Lake DATE: 5/10/06

Photo #875 - MP 0.00 - Signs

TRAIL NUMBER: **T300** STATION: Buffalo Lake DATE: 3/14/06

Photo #876 - MP 0.00 - Trailhead

TRAIL NUMBER: **T300** STATION: Buffalo Lake DATE: 5/10/06

Photo #877 - MP 0.00 - Sign

TRAIL NUMBER: T300 STATION: Buffalo Lake DATE: 3/14/06