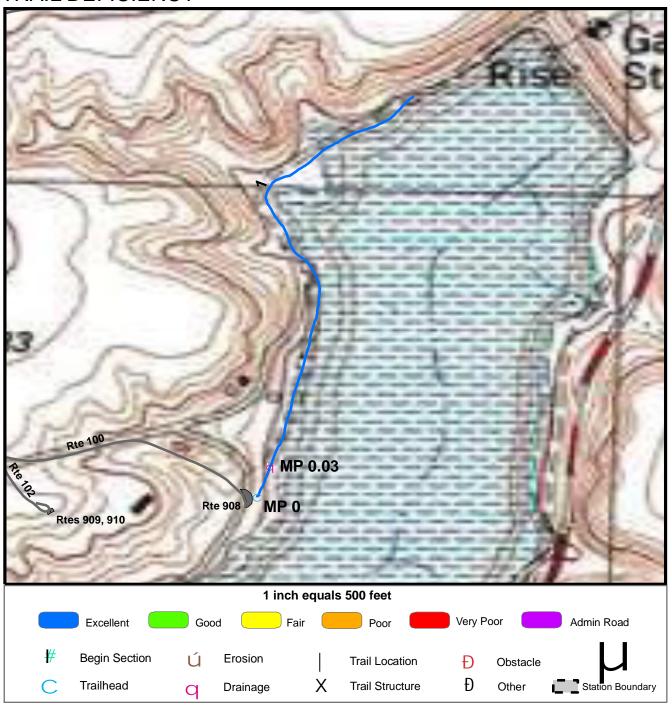

#### **TRAILS ID**

Station Name: Buffalo Lake NWR Org. Code: 21570

| Trail # | Trail Name              | Surface Type  | SAMMS    | Trail<br>Mileage | Trail Description (Begin and End point of trail)         |
|---------|-------------------------|---------------|----------|------------------|----------------------------------------------------------|
| T300    | Cottonwood Canyon Trail | Native, Mowed | 10007965 | 0.55             | Cottonwood Canyon Birding Trail Parking (Rte 908) to End |
| T400    | Earthen walking trail   | Admin Road    | 10007965 | 0.72             | Cottonwood Canyon Birding Trail Parking (Rte 908) to End |