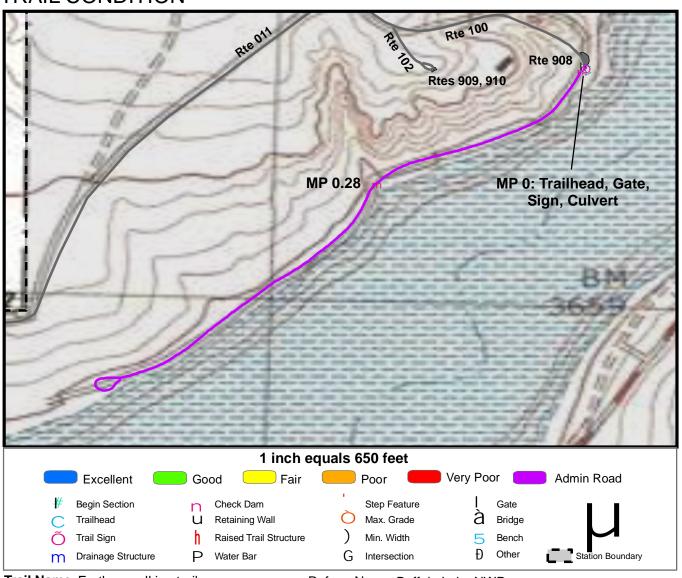

## BUFFALO LAKE NATIONAL WILDLIFE REFUGE TRAIL LOCATION MAP

#### TRAIL CONDITION

Trail Name: Cottonwood Canyon Trail Refuge Name: Buffalo Lake NWR

Trail Number: T300 Region: 2 TOTAL LENGTH: 0.55 Miles

|           | _                                                                                                        |                                                                                                                                                                                                                                        | O 17 12 EE1 10                                                                                                                | TITLE C.CC IVINCS                                                                                                                                                                                                                                                           |
|-----------|----------------------------------------------------------------------------------------------------------|----------------------------------------------------------------------------------------------------------------------------------------------------------------------------------------------------------------------------------------|-------------------------------------------------------------------------------------------------------------------------------|-----------------------------------------------------------------------------------------------------------------------------------------------------------------------------------------------------------------------------------------------------------------------------|
| 001       | 002                                                                                                      |                                                                                                                                                                                                                                        |                                                                                                                               |                                                                                                                                                                                                                                                                             |
| 0.48      | 0.07                                                                                                     |                                                                                                                                                                                                                                        |                                                                                                                               |                                                                                                                                                                                                                                                                             |
| 10007965  | 10007965                                                                                                 |                                                                                                                                                                                                                                        |                                                                                                                               |                                                                                                                                                                                                                                                                             |
| 5/10/2006 | 5/10/2006                                                                                                |                                                                                                                                                                                                                                        |                                                                                                                               |                                                                                                                                                                                                                                                                             |
|           |                                                                                                          |                                                                                                                                                                                                                                        |                                                                                                                               |                                                                                                                                                                                                                                                                             |
| TC3       | TC3                                                                                                      |                                                                                                                                                                                                                                        |                                                                                                                               |                                                                                                                                                                                                                                                                             |
| Native    | Mowed                                                                                                    |                                                                                                                                                                                                                                        |                                                                                                                               |                                                                                                                                                                                                                                                                             |
| Firm      | Firm                                                                                                     |                                                                                                                                                                                                                                        |                                                                                                                               |                                                                                                                                                                                                                                                                             |
| 120       | 120                                                                                                      |                                                                                                                                                                                                                                        |                                                                                                                               |                                                                                                                                                                                                                                                                             |
| 2.8       | 2.8                                                                                                      |                                                                                                                                                                                                                                        |                                                                                                                               |                                                                                                                                                                                                                                                                             |
| 1.9       | 1.9                                                                                                      |                                                                                                                                                                                                                                        |                                                                                                                               |                                                                                                                                                                                                                                                                             |
|           |                                                                                                          |                                                                                                                                                                                                                                        |                                                                                                                               |                                                                                                                                                                                                                                                                             |
| \$800     | \$0                                                                                                      |                                                                                                                                                                                                                                        |                                                                                                                               |                                                                                                                                                                                                                                                                             |
| \$98000   | \$3275                                                                                                   |                                                                                                                                                                                                                                        |                                                                                                                               |                                                                                                                                                                                                                                                                             |
| 0.008     | 0                                                                                                        |                                                                                                                                                                                                                                        |                                                                                                                               |                                                                                                                                                                                                                                                                             |
| Excellent | Excellent                                                                                                |                                                                                                                                                                                                                                        |                                                                                                                               |                                                                                                                                                                                                                                                                             |
|           | 0.48<br>10007965<br>5/10/2006<br>TC3<br>Native<br>Firm<br>120<br>2.8<br>1.9<br>\$800<br>\$98000<br>0.008 | 0.48     0.07       10007965     10007965       5/10/2006     5/10/2006       TC3     TC3       Native     Mowed       Firm     120       2.8     2.8       1.9     1.9       \$800     \$0       \$98000     \$3275       0.008     0 | 001 002 0.48 0.07 10007965 5/10/2006 5/10/2006 TC3 TC3 Native Mowed Firm 120 120 2.8 2.8 1.9 1.9 \$800 \$98000 \$3275 0.008 0 | 001     002       0.48     0.07       10007965     10007965       5/10/2006     5/10/2006       TC3     TC3       Native     Mowed       Firm     Firm       120     120       2.8     2.8       1.9     1.9       \$800     \$0       \$98000     \$3275       0.008     0 |