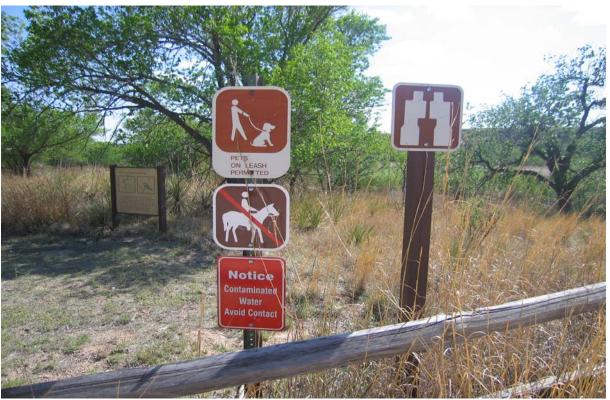

TRAIL NUMBER: **T300** STATION: Buffalo Lake DATE: 3/14/06

Photo #876 - MP 0.00 - Trailhead

TRAIL NUMBER: **T300** STATION: Buffalo Lake DATE: 5/10/06

Photo #877 - MP 0.00 - Sign

TRAIL NUMBER: T300 STATION: Buffalo Lake DATE: 3/14/06

Photo #878 - MP 0.00 - Drainage deficiency

TRAIL NUMBER: **T300** STATION: Buffalo Lake DATE: 5/10/06

Photo #879 - MP 0.27 - Sign

TRAIL NUMBER: **T300** STATION: Buffalo Lake DATE: 3/14/06

Photo #880 - MP 0.37 - Sign