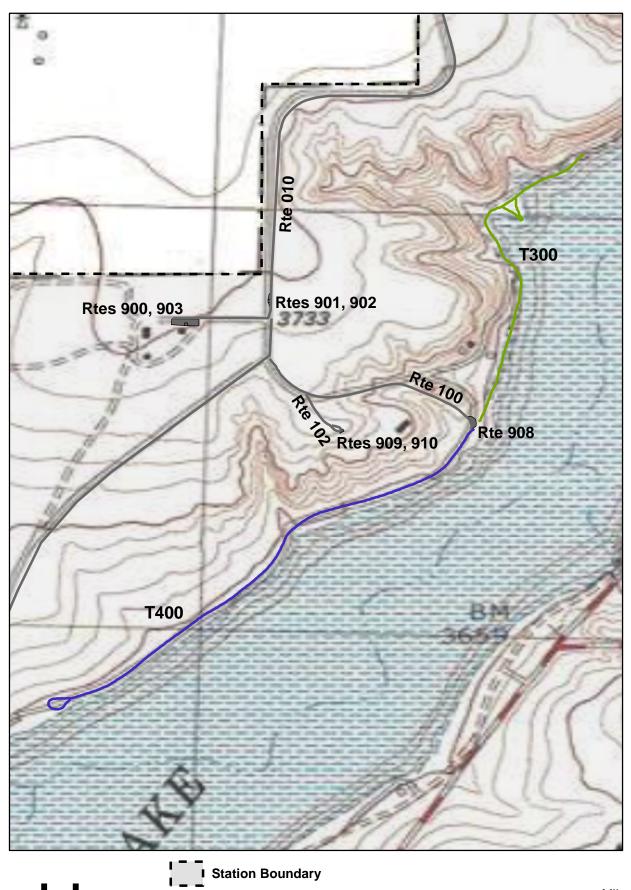

## BUFFALO LAKE NATIONAL WILDLIFE REFUGE TRAIL LOCATION MAP

#### **TRAILS ID**

Station Name: Buffalo Lake NWR Org. Code: 21570

| Trail # | Trail Name              | Surface Type  | SAMMS    | Trail<br>Mileage | Trail Description (Begin and End point of trail)         |
|---------|-------------------------|---------------|----------|------------------|----------------------------------------------------------|
| T300    | Cottonwood Canyon Trail | Native, Mowed | 10007965 | 0.55             | Cottonwood Canyon Birding Trail Parking (Rte 908) to End |
| T400    | Earthen walking trail   | Admin Road    | 10007965 | 0.72             | Cottonwood Canyon Birding Trail Parking (Rte 908) to End |