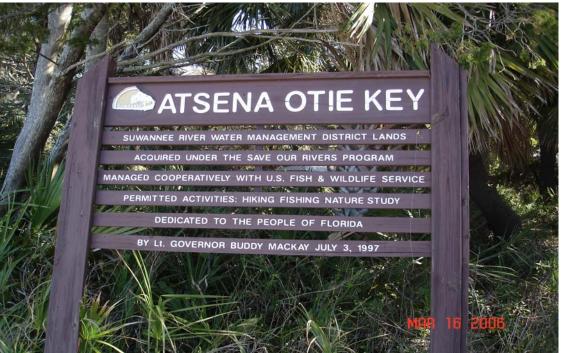

TRAIL NUMBER: T300

STATION: Cedar Keys NWR

Photo # 4 - MP 0.0 - Sign

TRAIL NUMBER: **T300** STATION: Cedar Keys NWR

DATE: 3/16/2006

Photo # 5 - MP 0.01 - Sign

TRAIL NUMBER: **T300** 

STATION: Cedar Keys NWR