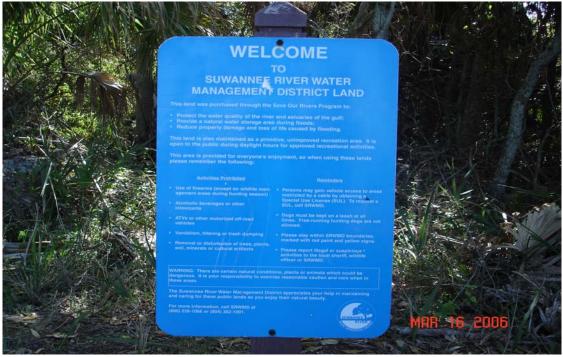

TRAIL NUMBER: T300

STATION: Cedar Keys NWR

Photo # 4 - MP 0.0 - Sign

TRAIL NUMBER: **T300** STATION: Cedar Keys NWR

DATE: 3/16/2006

Photo # 5 - MP 0.01 - Sign

TRAIL NUMBER: **T300** 

STATION: Cedar Keys NWR