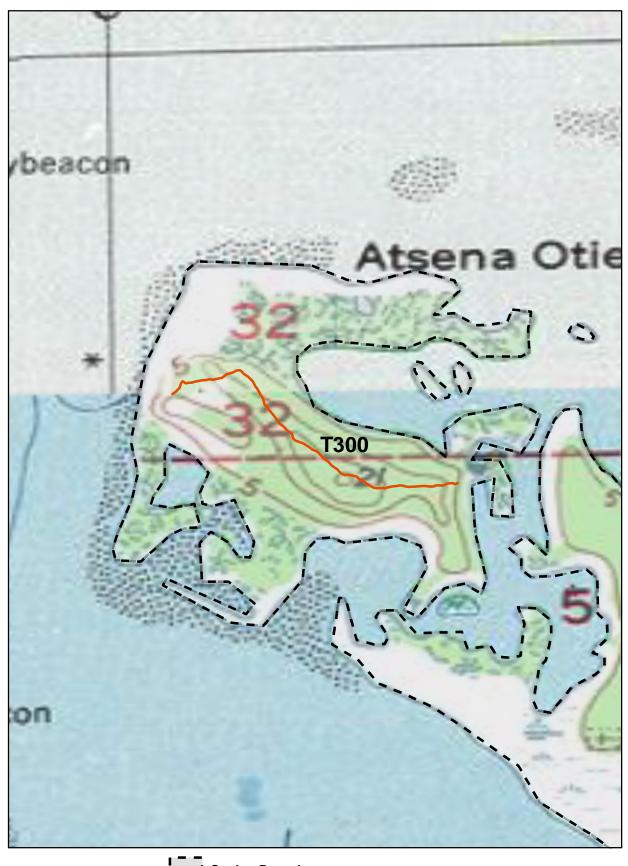

# CEDAR KEYS NATIONAL WILDLIFE REFUGE TRAIL LOCATION MAP

#### **TRAILS ID**

Station Name: Cedar Keys NWR

| Trail # | Trail Name      | Surface Type | SAMMS    | Trail<br>Mileage | Trail Description (Begin and End point of trail) |
|---------|-----------------|--------------|----------|------------------|--------------------------------------------------|
| T300    | Atsena Otie Key | Native       | 10039133 | 0.37             | From Boat Dock to Cemetery                       |