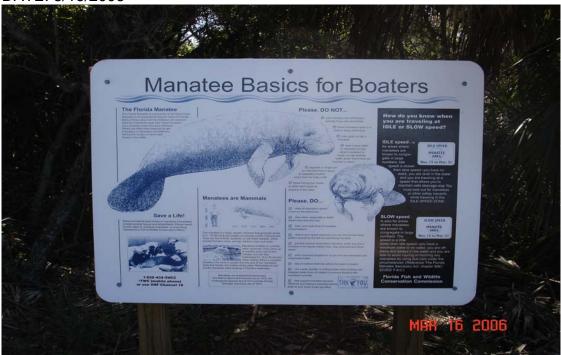

Photo # 6 - MP 0.02 - Sign

TRAIL NUMBER: **T300** STATION: Cedar Keys NWR

Photo # 9 - MP 0.35 - Sign