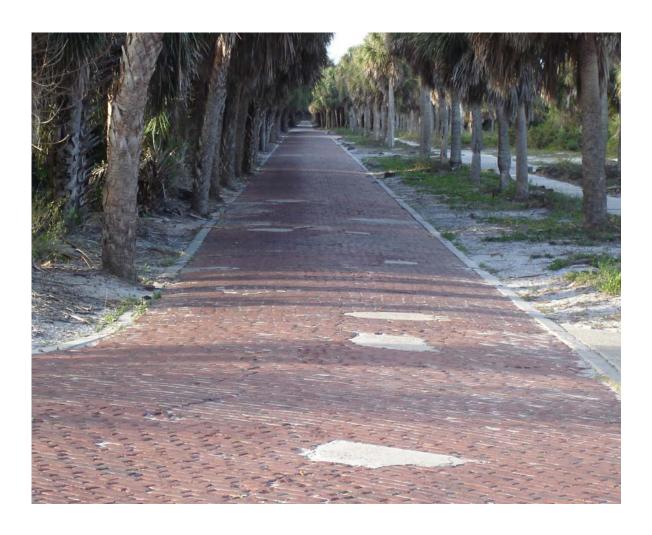

TRAIL NUMBER: **T400** STATION: Egmont Key NWR

DATE: 3/16/2006

Photo # 49 - MP 0.0 - Trailhead, Trail Structure Deficiency (Broken Concrete)

TRAIL NUMBER: **T400** 

STATION: Egmont Key NWR

Photo # 51 - MP 0.11 - Sign (Grouped Feature)

## TRAIL DEFICIENCY

Trail Name: Historical Military Trail Refuge Name: Egmont Key NWR

Trail Number: T400 Region: 4 TOTAL LENGTH: 1.13 Miles

| Mile Post            | 0               |  |  |
|----------------------|-----------------|--|--|
| Section Number       | 001             |  |  |
| Photo Number         | 49              |  |  |
| Deficiency           | Trail Structure |  |  |
| Action               | Repair          |  |  |
| Item                 | Tread -sf       |  |  |
| Quantity             | 1198            |  |  |
| Deferred Maintenance | \$3303          |  |  |
|                      |                 |  |  |