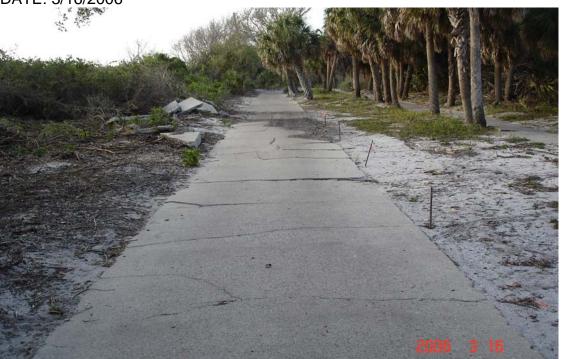

## TRAIL DEFICIENCY

Trail Name: Historical Military Trail Refuge Name: Egmont Key NWR

Trail Number: T400 Region: 4 TOTAL LENGTH: 1.13 Miles

| Mile Post            | 0               |  |  |
|----------------------|-----------------|--|--|
| Section Number       | 001             |  |  |
| Photo Number         | 49              |  |  |
| Deficiency           | Trail Structure |  |  |
| Action               | Repair          |  |  |
| Item                 | Tread -sf       |  |  |
| Quantity             | 1198            |  |  |
| Deferred Maintenance | \$3303          |  |  |
|                      |                 |  |  |

TRAIL NUMBER: **T400** STATION: Egmont Key NWR

DATE: 3/16/2006

Photo # 49 - MP 0.0 - Trailhead, Trail Structure Deficiency (Broken Concrete)

TRAIL NUMBER: **T400** 

STATION: Egmont Key NWR

Photo # 51 - MP 0.11 - Sign (Grouped Feature)