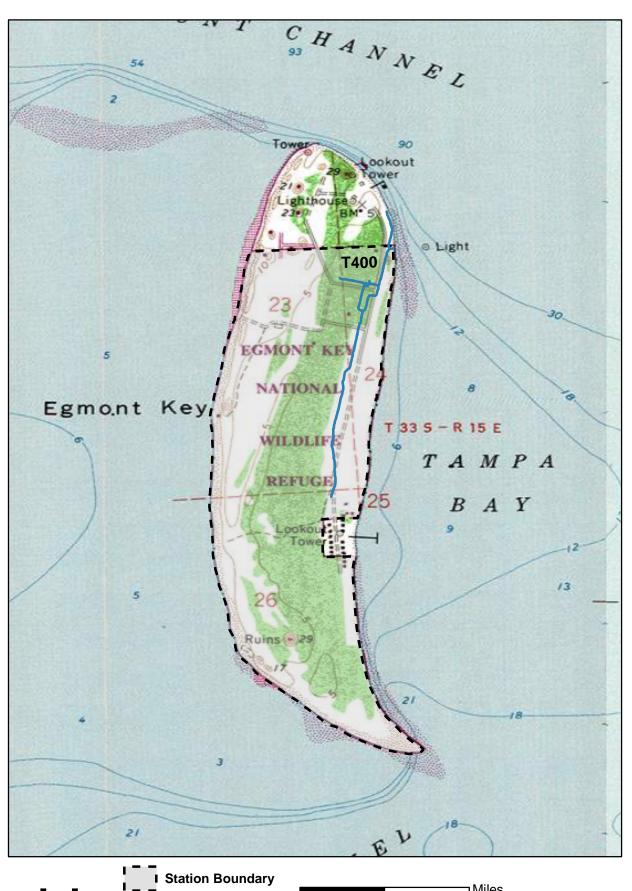

# EGMONT KEY NATIONAL WILDLIFE REFUGE TRAIL LOCATION MAP

### **TRAILS ID**

Station Name: Egmont Key NWR

| Trail # | Trail Name                | Surface Type                     | SAMMS    | Trail<br>Mileage | Trail Description (Begin and End point of trail) |
|---------|---------------------------|----------------------------------|----------|------------------|--------------------------------------------------|
| T400    | Historical Military Trail | Native, Concrete,<br>Paver Block | 10014656 | 1.13             | From lighthouse to end of trail                  |