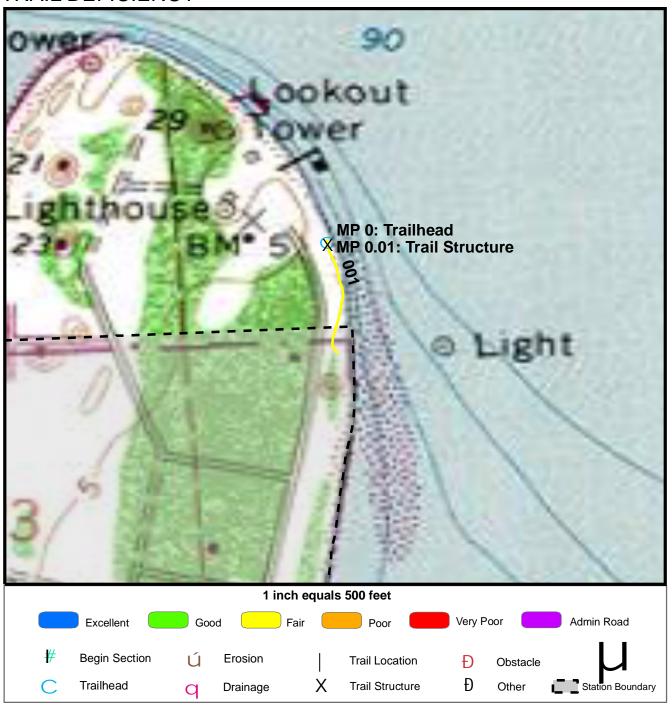

# EGMONT KEY NATIONAL WILDLIFE REFUGE TRAIL LOCATION MAP

## TRAIL DEFICIENCY

Trail Name: Historical Military Trail Refuge Name: Egmont Key NWR

Trail Number: T400 Region: 4 TOTAL LENGTH: 1.13 Miles

| Mile Post            | 0               |  |  |
|----------------------|-----------------|--|--|
| Section Number       | 001             |  |  |
| Photo Number         | 49              |  |  |
| Deficiency           | Trail Structure |  |  |
| Action               | Repair          |  |  |
| Item                 | Tread -sf       |  |  |
| Quantity             | 1198            |  |  |
| Deferred Maintenance | \$3303          |  |  |
|                      |                 |  |  |

TRAIL NUMBER: **T400** STATION: Egmont Key NWR

DATE: 3/16/2006

Photo # 49 - MP 0.0 - Trailhead, Trail Structure Deficiency (Broken Concrete)

TRAIL NUMBER: **T400** 

STATION: Egmont Key NWR

Photo # 51 - MP 0.11 - Sign (Grouped Feature)