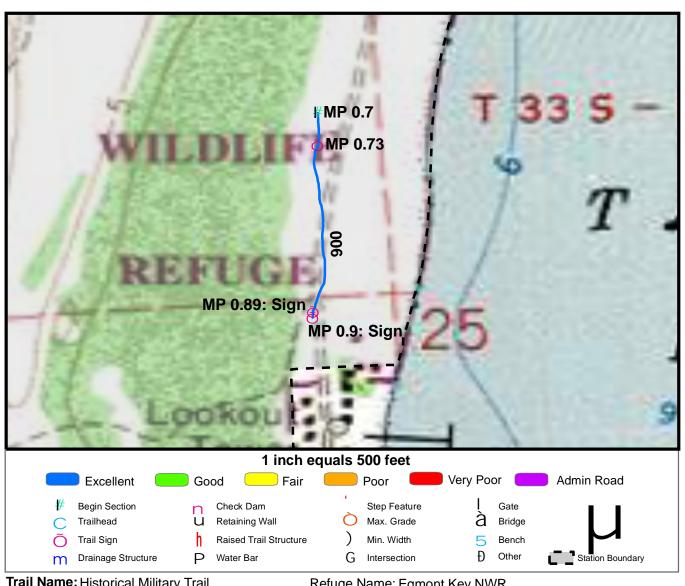

Trail Name: Historical Military Trail Refuge Name: Egmont Key NWR

Trail Number: T400 Region: 4 TOTAL LENGTH: 1.13 Miles Section Number 006 Section Length (miles) 0.2

DATE: 3/16/2006

Photo #64 - MP 0.7 - Begin Section 006

TRAIL NUMBER: **T400** 

STATION: Egmont Key NWR

Photo # 65 - MP 0.73 - Sign

TRAIL NUMBER: **T400** STATION: Egmont Key NWR

DATE: 3/16/2006

Photo # 66 - MP 0.89 - Sign

TRAIL NUMBER: **T400** 

STATION: Egmont Key NWR

Photo # 67 - MP 0.9 - Sign