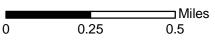

#### TRAIL CONDITION

**FCI** 

Condition

Trail Name: Historical Military Trail Refuge Name: Egmont Key NWR

Trail Number: T400 Region: 4 TOTAL LENGTH: 1.13 Miles Section Number 001 002 003 004 005 Section Length (miles) 0.12 0.16 0.26 0.03 0.36 **SAMMS Number** 10014656 10014656 10014656 10014656 10014656 Rating Date 3/16/2006 3/16/2006 3/16/2006 3/16/2006 3/16/2006 Trail Section Information TC4 TC4 TC4 TC4 TC4 Trail Class Paver Block Paver Block Paver Block Surface Type Concrete Concrete Surface Firmness Paved Paved Paved Paved Paved Width (inches) 118 160 160 160 160 Average Grade (%) 0.6 0.6 0.6 0.6 0.6 Average X-slope (%) 1.2 1.2 1.2 1.2 1.2 Trail Condition Information **Deferred Maintenance** \$3303 \$0 \$0 \$0 \$0 **CRV** \$32671 \$121311 \$195296 \$19152 \$140186

TRAIL NUMBER: **T400** STATION: Egmont Key NWR

DATE: 3/16/2006

Photo # 49 - MP 0.0 - Trailhead, Trail Structure Deficiency (Broken Concrete)

TRAIL NUMBER: **T400** 

STATION: Egmont Key NWR

Photo # 51 - MP 0.11 - Sign (Grouped Feature)

TRAIL NUMBER: **T400** STATION: Egmont Key NWR

DATE: 3/16/2006

Photo # 50 - MP 0.12 - Begin Section 002

TRAIL NUMBER: **T400** 

STATION: Egmont Key NWR

Photo # 56 - MP 0.48 - Sign

TRAIL NUMBER: **T400** STATION: Egmont Key NWR

DATE: 3/16/2006

Photo #64 - MP 0.7 - Begin Section 006

TRAIL NUMBER: **T400** 

STATION: Egmont Key NWR

Photo # 65 - MP 0.73 - Sign

TRAIL NUMBER: **T400** STATION: Egmont Key NWR

DATE: 3/16/2006

Photo # 66 - MP 0.89 - Sign

TRAIL NUMBER: **T400** 

STATION: Egmont Key NWR

Photo # 67 - MP 0.9 - Sign