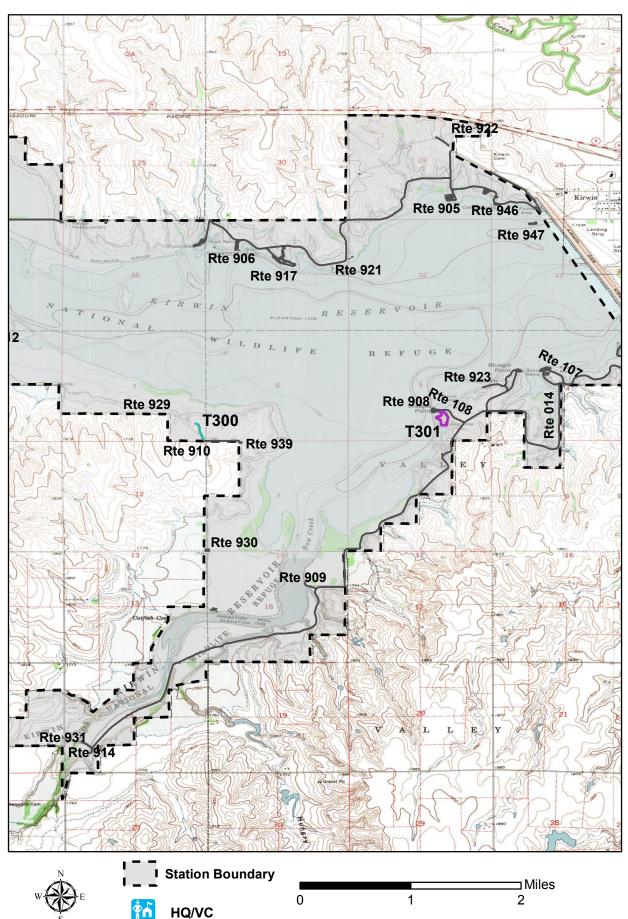

# KIRWIN NATIONAL WILDLIFE REFUGE TRAIL LOCATION MAP

#### **TRAILS ID**

Station Name: Kirwin NWR Org. Code: 64610

| Trail # | Trail Name            | Surface Type  | SAMMS    | Trail<br>Mileage | Trail Description (Begin and End point of trail)                     |
|---------|-----------------------|---------------|----------|------------------|----------------------------------------------------------------------|
| T300    | Prairie Dog Trail     | Mowed, Native | 10032567 | 0.15             | From Dog Town Road Parking (Rte 910) to end of trail                 |
| T301    | Prairie Walking Trail | Gravel        | 10032566 | 0.36             | From Crappie Point Campground Parking (Rte 908) to end of trail loop |