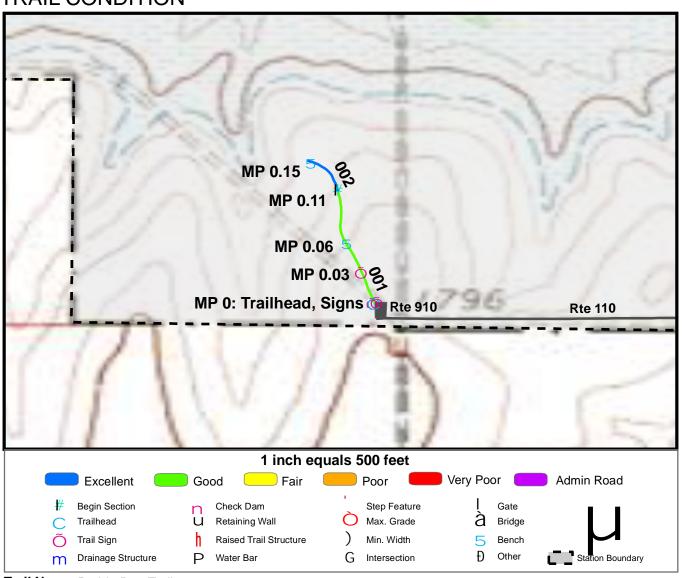

#### TRAIL CONDITION

**Trail Name:** Prairie Dog Trail Refuge Name: Kirwin NWR

Trail Number: T300 Region: 6 TOTAL LENGTH: 0.15 Miles Section Number 001 002 Section Length (miles) 0.11 0.04 **SAMMS Number** 10032567 10032567 Rating Date 4/23/2007 4/23/2007 Trail Section Information Trail Class TC3 TC3 Surface Type Mowed Native Surface Firmness Firm Firm Width (inches) 96 48 Average Grade (%) 2 2 Average X-slope (%) 8.0 8.0 Trail Condition Information **Deferred Maintenance** \$82 \$0 **CRV** \$4396 \$3115 FCI 0.019 0 Condition Good Excellent

#### **Trail Condition TOTALS**

| Deferred<br>Maintenance | CRV    | FCI | Condition |
|-------------------------|--------|-----|-----------|
| \$82                    | \$7511 | 0   | Excellent |

TRAIL DEFICIENCY