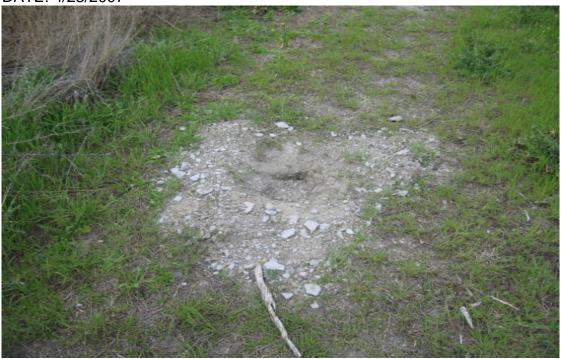

**Trail Name:** Prairie Dog Trail Refuge Name: Kirwin NWR

Trail Number: T300 Region: 6 TOTAL LENGTH: 0.15 Miles

| Mile Post            | 0.08      | 0.11      |  |
|----------------------|-----------|-----------|--|
| Section Number       | 001       | 001       |  |
| Photo Number         | 1372      | 1373      |  |
| Deficiency           | Other     | Other     |  |
| Action               | Repair    | Repair    |  |
| Item                 | Tread -sf | Tread -sf |  |
| Quantity             | 10        | 10        |  |
| Deferred Maintenance | \$41      | \$41      |  |
|                      |           |           |  |

TRAIL NUMBER: **T300** STATION: Kirwin NWR DATE: 4/23/2007

Photo # 1373 - MP 0.11 - Other Deficiency

TRAIL NUMBER: **T300** STATION: Kirwin NWR DATE: 4/23/2007

Photo # 1374 - MP 0.11 - Begin Section 002

TRAIL NUMBER: **T301** STATION: Kirwin NWR DATE: 4/23/2007