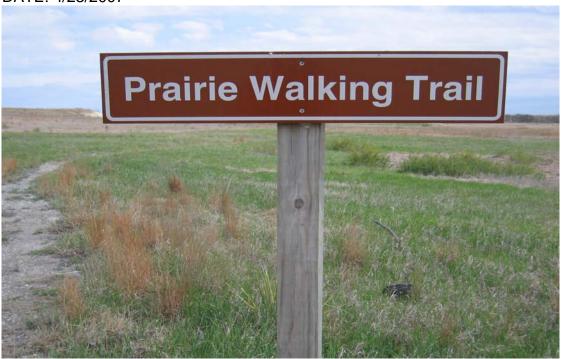

Photo # 1388 - MP 0.0 - Trailhead

TRAIL NUMBER: **T301** STATION: Kirwin NWR DATE: 4/23/2007

Photo # 1387 - MP 0.0 - Sign

TRAIL NUMBER: **T301** STATION: Kirwin NWR DATE: 4/23/2007

Photo # 1390 - MP 0.36 - Sign