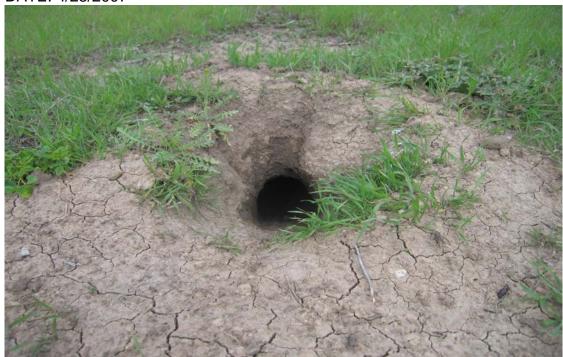

**Trail Name:** Prairie Dog Trail Refuge Name: Kirwin NWR

Trail Number: T300 Region: 6 TOTAL LENGTH: 0.15 Miles

| Mile Post            | 0.08      | 0.11      |  |
|----------------------|-----------|-----------|--|
| Section Number       | 001       | 001       |  |
| Photo Number         | 1372      | 1373      |  |
| Deficiency           | Other     | Other     |  |
| Action               | Repair    | Repair    |  |
| Item                 | Tread -sf | Tread -sf |  |
| Quantity             | 10        | 10        |  |
| Deferred Maintenance | \$41      | \$41      |  |
|                      |           |           |  |

TRAIL NUMBER: **T300** STATION: Kirwin NWR DATE: 4/23/2007

Photo # 1373 - MP 0.11 - Other Deficiency

TRAIL NUMBER: **T300** STATION: Kirwin NWR DATE: 4/23/2007

Photo # 1374 - MP 0.11 - Begin Section 002

TRAIL NUMBER: **T301** STATION: Kirwin NWR DATE: 4/23/2007