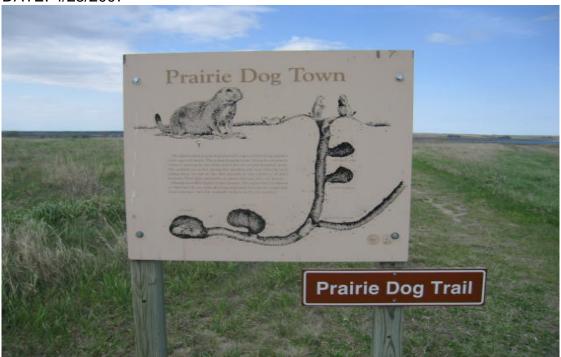

TRAIL NUMBER: **T300** STATION: Kirwin NWR DATE: 4/23/2007

Photo # 1368 - MP 0.0 - Trailhead

TRAIL NUMBER: **T300** STATION: Kirwin NWR DATE: 4/23/2007

Photo # 1366 - MP 0.0 - Sign

TRAIL NUMBER: **T300** STATION: Kirwin NWR DATE: 4/23/2007

Photo # 1370 - MP 0.0 - Sign

TRAIL NUMBER: **T300** STATION: Kirwin NWR DATE: 4/23/2007

Photo # 1371 - MP 0.03 - Sign (Grouped Feature)

TRAIL NUMBER: **T300** STATION: Kirwin NWR DATE: 4/23/2007

Photo # 1372 - MP 0.08 - Other Deficiency