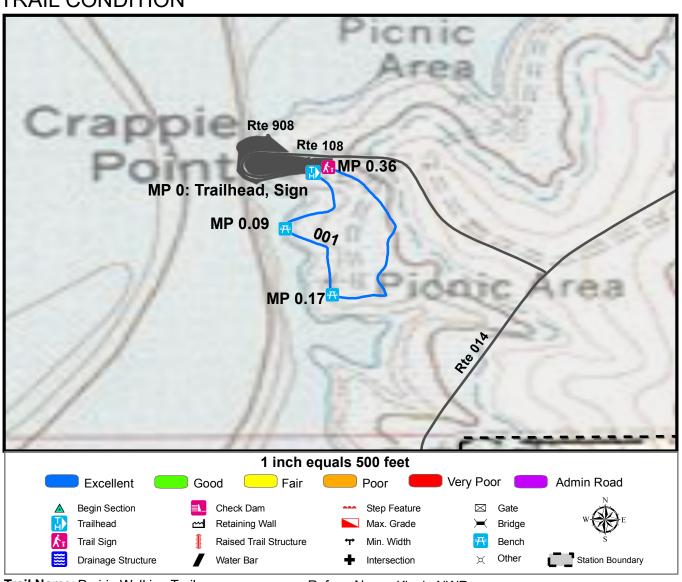

#### TRAIL CONDITION

**Trail Name:** Prairie Dog Trail Refuge Name: Kirwin NWR

Trail Number: T300 Region: 6 TOTAL LENGTH: 0.15 Miles Section Number 001 002 Section Length (miles) 0.11 0.04 **SAMMS Number** 10032567 10032567 Rating Date 4/23/2007 4/23/2007 Trail Section Information Trail Class TC3 TC3 Surface Type Mowed Native Surface Firmness Firm Firm Width (inches) 96 48 Average Grade (%) 2 2 Average X-slope (%) 8.0 8.0 Trail Condition Information **Deferred Maintenance** \$82 \$0 **CRV** \$4396 \$3115 FCI 0.019 0 Condition Good Excellent

#### TRAIL CONDITION

Trail Number: T301

**FCI** 

Condition

Trail Name: Prairie Walking Trail Refuge Name: Kirwin NWR

TOTAL LENGTH: 0.36 Miles Section Number 001 Section Length (miles) 0.36 SAMMS Number 10032566 Rating Date 4/23/2007 Trail Section Information Trail Class TC3 Surface Type Gravel Surface Firmness Firm Width (inches) 40 Average Grade (%) 3.3 Average X-slope (%) 1.8 Trail Condition Information **Deferred Maintenance** \$0 **CRV** \$25313