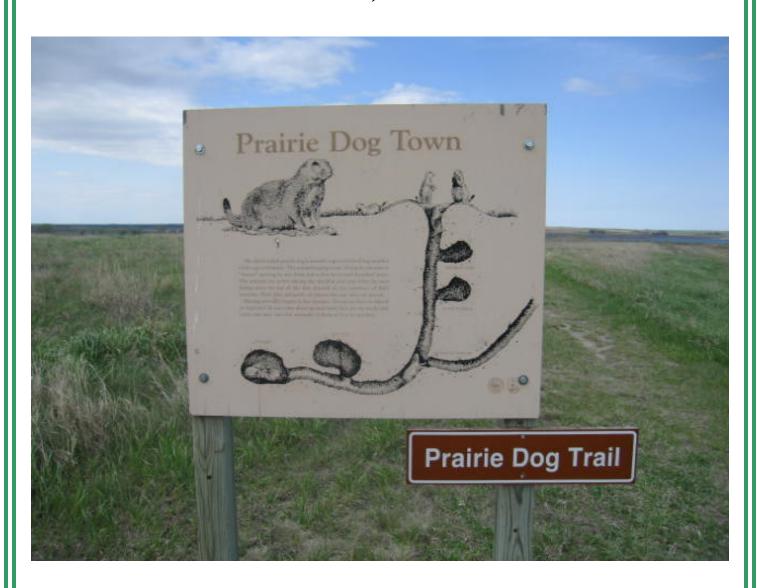

TRAIL NUMBER: **T300** STATION: Kirwin NWR DATE: 4/23/2007

Photo # 1368 - MP 0.0 - Trailhead

TRAIL NUMBER: **T300** STATION: Kirwin NWR DATE: 4/23/2007

Photo # 1366 - MP 0.0 - Sign

TRAIL NUMBER: **T300** STATION: Kirwin NWR DATE: 4/23/2007

Photo # 1370 - MP 0.0 - Sign

TRAIL NUMBER: **T300** STATION: Kirwin NWR DATE: 4/23/2007

Photo # 1371 - MP 0.03 - Sign (Grouped Feature)

TRAIL NUMBER: **T300** STATION: Kirwin NWR DATE: 4/23/2007

Photo # 1372 - MP 0.08 - Other Deficiency