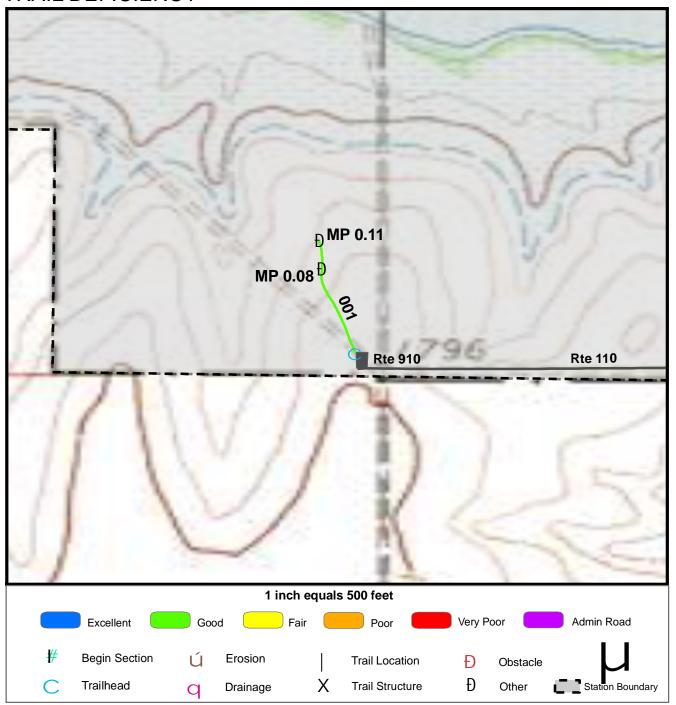

**Trail Name:** Prairie Dog Trail Refuge Name: Kirwin NWR

Trail Number: T300 Region: 6 TOTAL LENGTH: 0.15 Miles

| Mile Post            | 0.08      | 0.11      |  |
|----------------------|-----------|-----------|--|
| Section Number       | 001       | 001       |  |
| Photo Number         | 1372      | 1373      |  |
| Deficiency           | Other     | Other     |  |
| Action               | Repair    | Repair    |  |
| Item                 | Tread -sf | Tread -sf |  |
| Quantity             | 10        | 10        |  |
| Deferred Maintenance | \$41      | \$41      |  |
|                      |           |           |  |