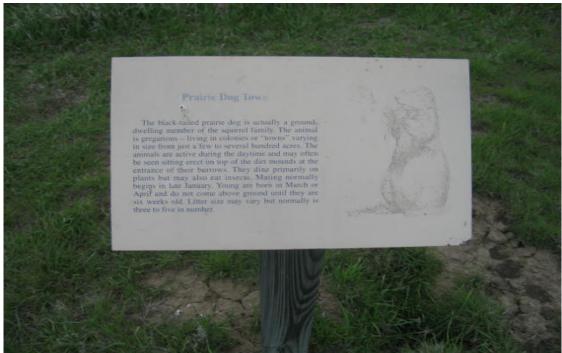

TRAIL NUMBER: **T300** STATION: Kirwin NWR DATE: 4/23/2007

Photo # 1368 - MP 0.0 - Trailhead

TRAIL NUMBER: **T300** STATION: Kirwin NWR DATE: 4/23/2007

Photo # 1366 - MP 0.0 - Sign

TRAIL NUMBER: **T300** STATION: Kirwin NWR DATE: 4/23/2007

Photo # 1370 - MP 0.0 - Sign

TRAIL NUMBER: **T300** STATION: Kirwin NWR DATE: 4/23/2007

Photo # 1371 - MP 0.03 - Sign (Grouped Feature)

TRAIL NUMBER: **T300** STATION: Kirwin NWR DATE: 4/23/2007

Photo # 1372 - MP 0.08 - Other Deficiency