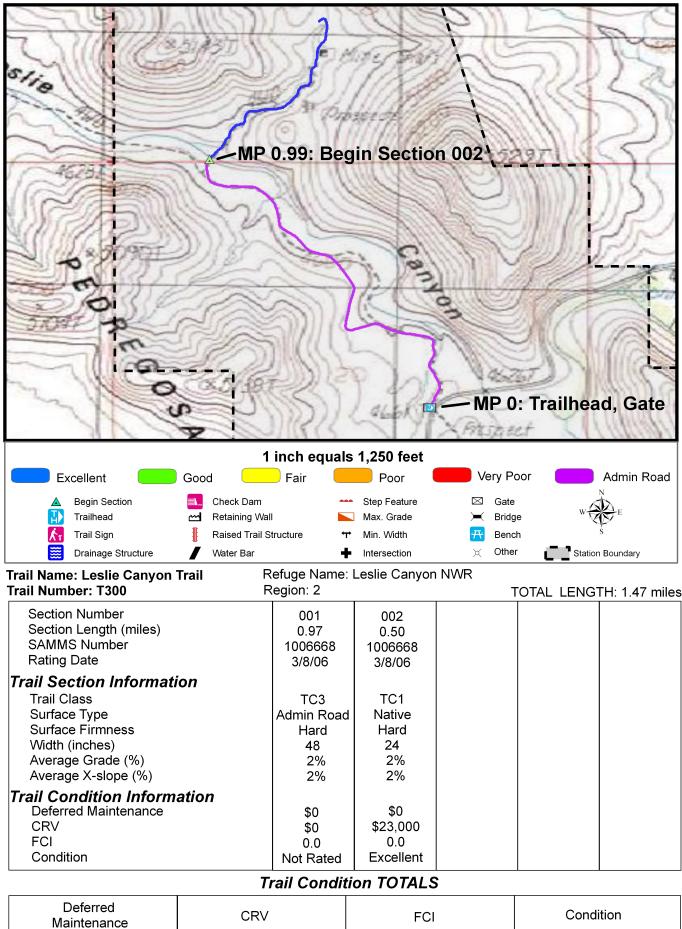

#### Org. Code: 22523

| Trail # | Trail Name          | Surface Type | SAMMS   | Trail<br>Mileage | Trail Description (Begin and End point of trail) |  |  |  |
|---------|---------------------|--------------|---------|------------------|--------------------------------------------------|--|--|--|
| T300    | Leslie Canyon Trail | Admin Road   | 1006668 | 1.47             | From Leslie Canyon Road to end of trail          |  |  |  |
|         |                     |              |         |                  |                                                  |  |  |  |

## **TRAIL CONDITION**

\$0

\$23,000

0.0

Excellent