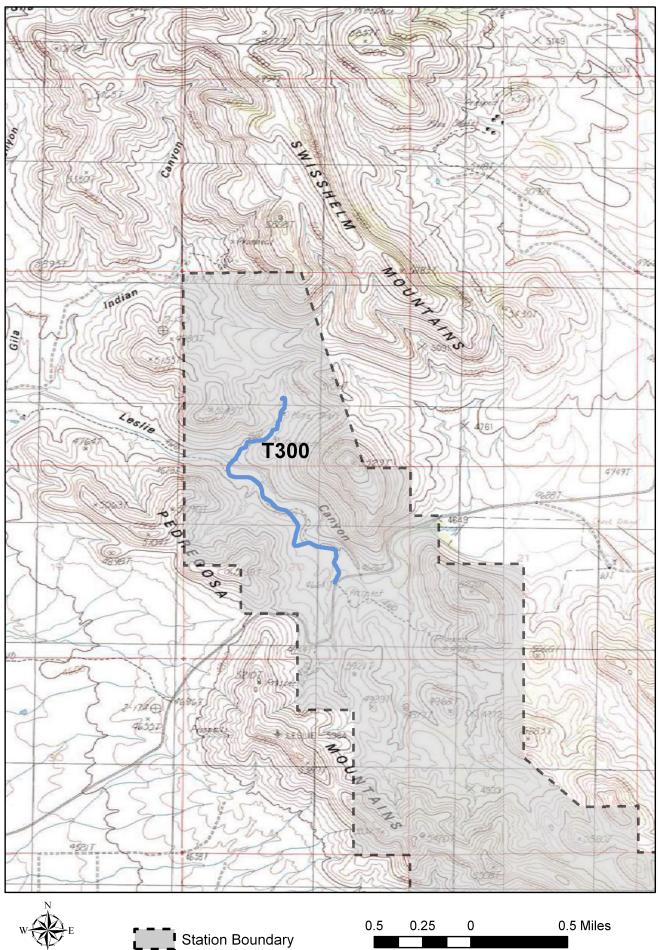

luded in the inventory but are not rated for condition.

#### **Trail Features**

| Trail Number   | Feature Type | Quantity | Grouped Feature | Milepost | Photo |
|----------------|--------------|----------|-----------------|----------|-------|
| T300           | Gate         | 1        | No              | 0.00     | 0094  |
|                |              |          |                 |          |       |
|                |              |          |                 |          |       |
| sf-square feet |              |          |                 |          |       |
| If-linear feet |              |          |                 |          |       |
| cf-cubic feet  |              |          |                 |          |       |

# LESLIE CANYON NATIONAL WILDLIFE REFUGE TRAIL LOCATION MAP



#### TRAILS ID

### Station Name: Leslie Canyon NWR

#### Org. Code: 22523

| Trail # | Trail Name          | Surface Type | SAMMS   | Trail<br>Mileage | Trail Description (Begin and End point of trail) |  |  |  |
|---------|---------------------|--------------|---------|------------------|--------------------------------------------------|--|--|--|
| T300    | Leslie Canyon Trail | Admin Road   | 1006668 | 1.47             | From Leslie Canyon Road to end of trail          |  |  |  |
|         |                     |              |         |                  |                                                  |  |  |  |

## **TRAIL CONDITION**

\$0

\$23,000

0.0



Excellent

## PHOTOGRAPHIC SHEET

TRAIL NUMBER: **T300** STATION: Leslie Canyon NWR DATE: 3/8/06



Photo # 0094 - MP 0.0 -