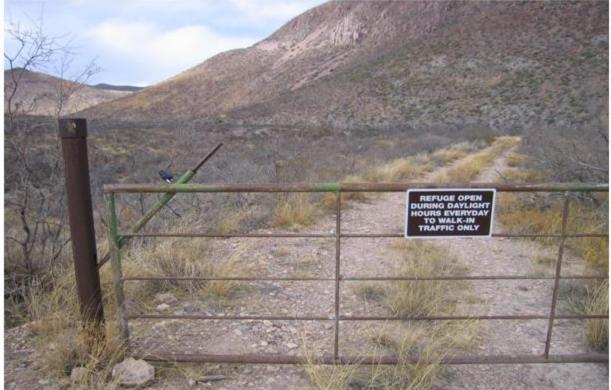

#### **Trail Features**

| Trail Number   | Feature Type | Quantity | Grouped Feature | Milepost | Photo |
|----------------|--------------|----------|-----------------|----------|-------|
| T300           | Gate         | 1        | No              | 0.00     | 0094  |
|                |              |          |                 |          |       |
|                |              |          |                 |          |       |
| sf-square feet |              |          |                 |          |       |
| If-linear feet |              |          |                 |          |       |
| cf-cubic feet  |              |          |                 |          |       |

## PHOTOGRAPHIC SHEET

TRAIL NUMBER: **T300** STATION: Leslie Canyon NWR DATE: 3/8/06

Photo # 0094 - MP 0.0 - Trailhead and Gate

TRAIL NUMBER: **T300** STATION: Leslie Canyon NWR DATE: 3/8/06

Photo #0098 - MP 0.99 - Begin Section 002