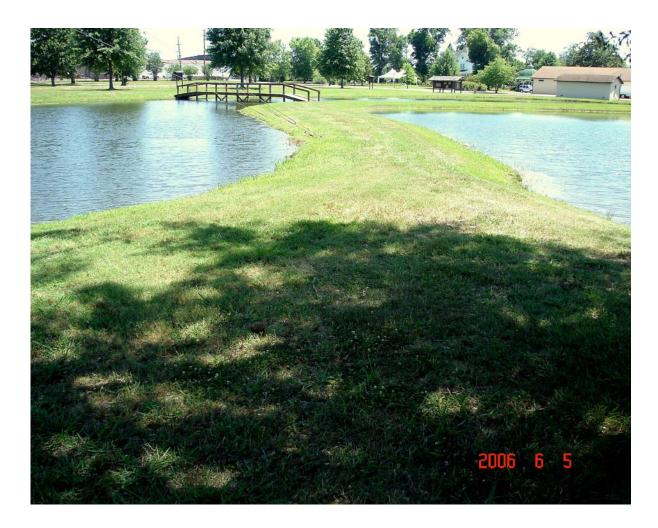

The Trail Inventory of Private John Allen National Fish Hatchery Tupelo, Mississippi



Prepared By: Federal Highway Administration Central Federal Lands Highway Division June, 2006





### Private John Allen NWR Trail and Trail Feature Summaries

|                         | Mileage by Trail Condition |           |       |     |       |    |           | Total |            |    |                |     |       |
|-------------------------|----------------------------|-----------|-------|-----|-------|----|-----------|-------|------------|----|----------------|-----|-------|
| Trail Surface Excellent |                            | Good Fair |       | air | Poor  |    | Very Poor |       | Not Rated* |    | Total<br>Miles |     |       |
| Туре                    | MILES                      | %         | MILES | %   | MILES | %  | MILES     | %     | MILES      | %  | MILES