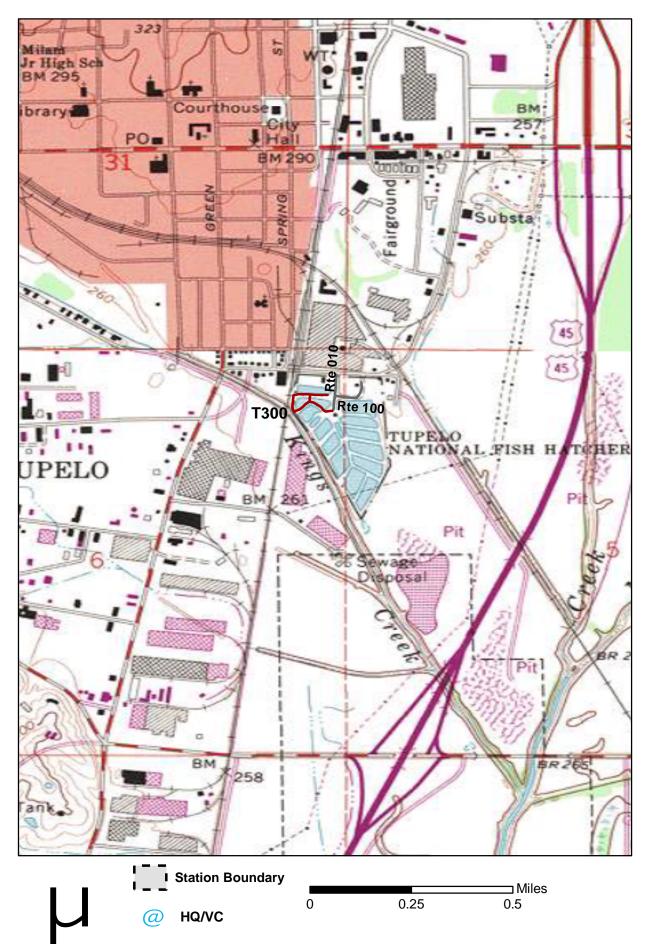

.00      | 0%    | 0.04       | 17% | 0.23  |

\* Admin Roads are included in the inventory but are not rated for condition.

### **Trail Features**

| Trail Number                                      | Feature Type | Quantity | Grouped Feature | Milepost | Photo |
|---------------------------------------------------|--------------|----------|-----------------|----------|-------|
| T300                                              | Sign         | 4        | Yes             | N/A      | 2     |
| Т300                                              | Bridge -sf   | 330      | No              | 0.16     | 5     |
| sf-square feet<br>If-linear feet<br>cf-cubic feet |              |          |                 |          |       |

# PRIVATE JOHN ALLEN NATIONAL FISH HATCHERY TRAIL LOCATION MAP



#### Station Name: Private John Allen NFH

### Org. Code: 43290

| Trail # | Trail Name | Surface Type         | SAMMS | Trail<br>Mileage | Trail Description (Begin and End point of trail)                                             |
|---------|------------|----------------------|-------|------------------|----------------------------------------------------------------------------------------------|
| T300    | Pond Loop  | Mowed, Admin<br>Road | N/A   | 0.23             | From West of Hatchery Entrance Road (Rte 010) to West of hatchery office, south of trailhead |

### TRAIL CONDITION

| MP 0.04<br>MP 0.07<br>MP 0.07<br>MP 0.07<br>MP 0.10<br>MP 0.16: Bridge -sf<br>MP 0.15<br>MP 0.15 |              |                             |                 |           |                 |  |  |