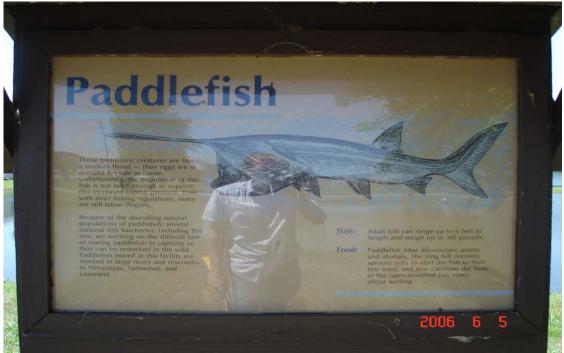

# **PHOTOGRAPHIC SHEET**

TRAIL NUMBER: **T300** STATION: Private John Allen NFH DATE: 6/5/2006

Photo # 1 - MP 0.0 - Trailhead

TRAIL NUMBER: **T300** STATION: Private John Allen NFH DATE: 6/5/2006

Photo # 2 - MP 0.04 - Sign (Grouped feature)