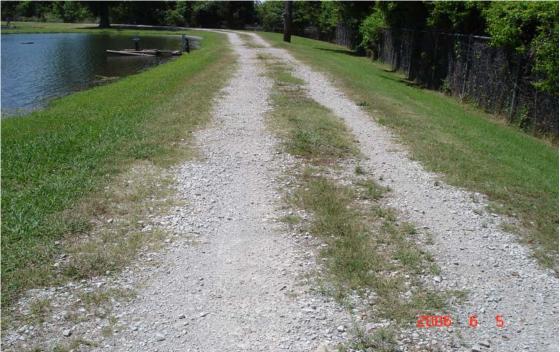

# **PHOTOGRAPHIC SHEET**

TRAIL NUMBER: **T300** STATION: Private John Allen NFH DATE: 6/5/2006

Photo # 1 - MP 0.0 - Trailhead

TRAIL NUMBER: **T300** STATION: Private John Allen NFH DATE: 6/5/2006

Photo # 2 - MP 0.04 - Sign (Grouped feature)