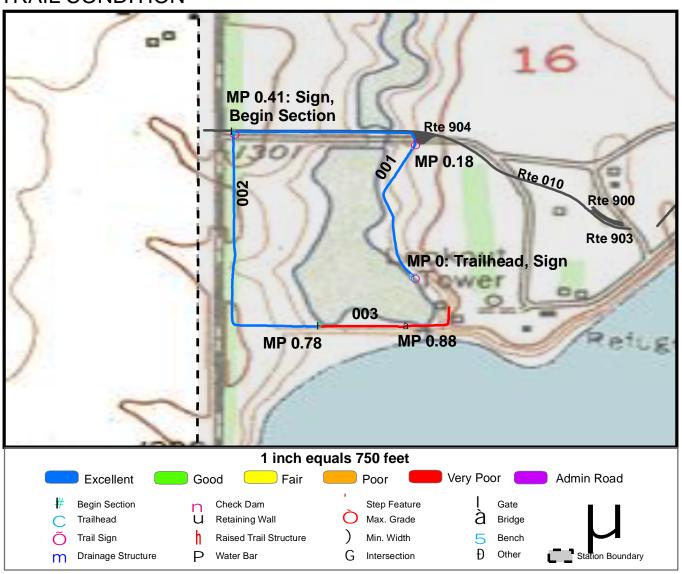

#### TRAIL CONDITION

Trail Name: Sand Lake Display Pool EE Trail Refuge Name: Sand Lake NWR

| Trail Number: T301          |           | Region: 6 |           | TOTAL LENG | STH: 0.94 Miles |
|-----------------------------|-----------|-----------|-----------|------------|-----------------|
| Section Number              | 001       | 002       | 003       |            |                 |
| Section Length (miles)      | 0.41      | 0.37      | 0.16      |            |                 |
| SAMMS Number                | N/A       | N/A       | N/A       |            |                 |
| Rating Date                 | 5/16/2007 | 5/16/2007 | 5/16/2007 |            |                 |
| Trail Section Information   |           |           |           |            |                 |
| Trail Class                 | TC3       | TC3       | TC3       |            |                 |
| Surface Type                | Mowed     | Mowed     | Gravel    |            |                 |
| Surface Firmness            | Firm      | Firm      | Firm      |            |                 |
| Width (inches)              | 60        | 96        | 96        |            |                 |
| Average Grade (%)           | 2.1       | 2.1       | 2.1       |            |                 |
| Average X-slope (%)         | 1.6       | 1.6       | 1.6       |            |                 |
| Trail Condition Information |           |           |           |            |                 |
| Deferred Maintenance        | \$0       | \$142     | \$11955   |            |                 |
| CRV                         | \$13305   | \$19384   | \$45292   |            |                 |
| FCI                         | 0         | 0.007     | 0.264     |            |                 |
| Condition                   | Excellent | Excellent | Very Poor |            |                 |

# TRAIL DEFICIENCY

Trail Name: Sand Lake Display Pool EE Trail Refuge Name: Sand Lake NWR

Trail Number: T301 Region: 6 TOTAL LENGTH: 0.94 Miles

| Mile Post            | 0.44      | 0.88            |  |
|----------------------|-----------|-----------------|--|
| Section Number       | 002       | 003             |  |
| Photo Number         | 1607      | 1612            |  |
| Deficiency           | Other     | Trail Structure |  |
| Action               | Repair    | Replace         |  |
| Item                 | Tread -sf | Bridge -sf      |  |
| Quantity             | 150       | 150             |  |
| Deferred Maintenance | \$142     | \$11955         |  |
|                      |           |                 |  |