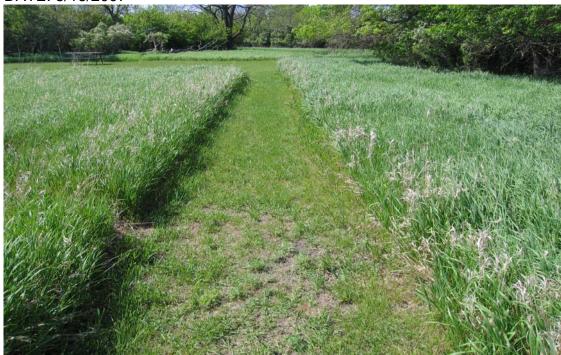

Photo # 1593 - MP 0.29 - Boardwalk

TRAIL NUMBER: **T300** STATION: Sand Lake NWR

Photo # 1594 - MP 0.34 - Sign

TRAIL NUMBER: **T300** STATION: Sand Lake NWR

DATE: 5/16/2007

Photo # 1596 - MP 0.36 - Sign

TRAIL NUMBER: **T300** STATION: Sand Lake NWR