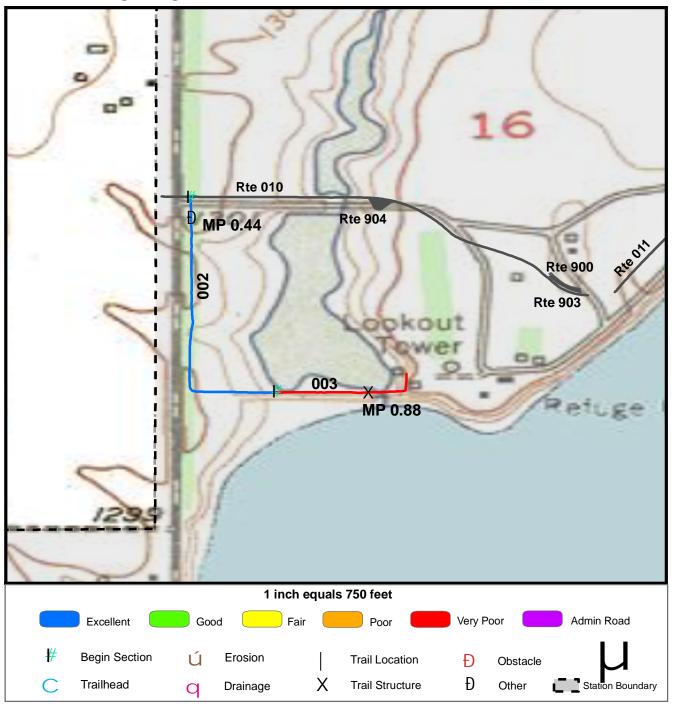

#### TRAIL CONDITION

Trail Name: Sand Lake Display Pool EE Trail Refuge Name: Sand Lake NWR

| Trail Number: T301          |           | Region: 6 |           | TOTAL LENG | STH: 0.94 Miles |
|-----------------------------|-----------|-----------|-----------|------------|-----------------|
| Section Number              | 001       | 002       | 003       |            |                 |
| Section Length (miles)      | 0.41      | 0.37      | 0.16      |            |                 |
| SAMMS Number                | N/A       | N/A       | N/A       |            |                 |
| Rating Date                 | 5/16/2007 | 5/16/2007 | 5/16/2007 |            |                 |
| Trail Section Information   |           |           |           |            |                 |
| Trail Class                 | TC3       | TC3       | TC3       |            |                 |
| Surface Type                | Mowed     | Mowed     | Gravel    |            |                 |
| Surface Firmness            | Firm      | Firm      | Firm      |            |                 |
| Width (inches)              | 60        | 96        | 96        |            |                 |
| Average Grade (%)           | 2.1       | 2.1       | 2.1       |            |                 |
| Average X-slope (%)         | 1.6       | 1.6       | 1.6       |            |                 |
| Trail Condition Information |           |           |           |            |                 |
| Deferred Maintenance        | \$0       | \$142     | \$11955   |            |                 |
| CRV                         | \$13305   | \$19384   | \$45292   |            |                 |
| FCI                         | 0         | 0.007     | 0.264     |            |                 |
| Condition                   | Excellent | Excellent | Very Poor |            |                 |

# TRAIL DEFICIENCY

Trail Name: Sand Lake Display Pool EE Trail Refuge Name: Sand Lake NWR

Trail Number: T301 Region: 6 TOTAL LENGTH: 0.94 Miles

| Mile Post            | 0.44      | 0.88            |  |
|----------------------|-----------|-----------------|--|
| Section Number       | 002       | 003             |  |
| Photo Number         | 1607      | 1612            |  |
| Deficiency           | Other     | Trail Structure |  |
| Action               | Repair    | Replace         |  |
| Item                 | Tread -sf | Bridge -sf      |  |
| Quantity             | 150       | 150             |  |
| Deferred Maintenance | \$142     | \$11955         |  |
|                      |           |                 |  |