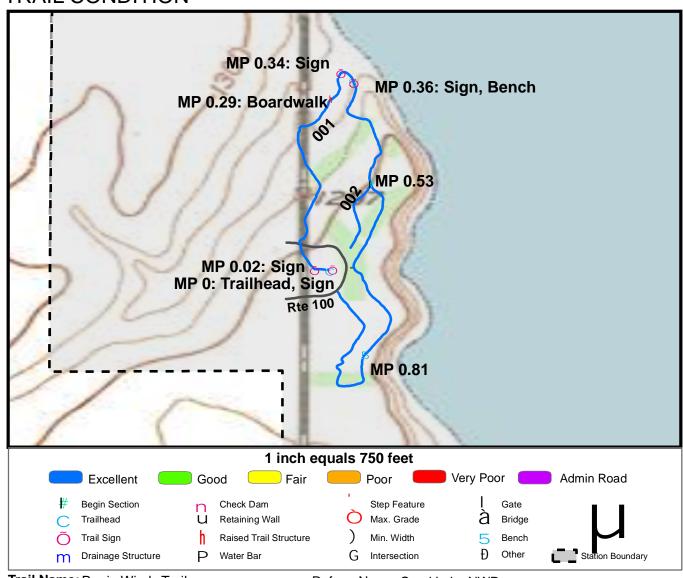

#### TRAIL CONDITION

Trail Name: Prarie Winds Trail Refuge Name: Sand Lake NWR

| Trail Number: T300          |           | Region: 6 | TOTAL LENGTH: 1.14 Miles |
|-----------------------------|-----------|-----------|--------------------------|
| Section Number              | 001       | 002       |                          |
| Section Length (miles)      | 1.04      | 0.1       |                          |
| SAMMS Number                | N/A       | N/A       |                          |
| Rating Date                 | 5/16/2007 | 5/16/2007 |                          |
| Trail Section Information   |           |           |                          |
| Trail Class                 | TC3       | TC3       |                          |
| Surface Type                | Mowed     | Mowed     |                          |
| Surface Firmness            | Firm      | Firm      |                          |
| Width (inches)              | 48        | 60        |                          |
| Average Grade (%)           | 1.9       | 1.9       |                          |
| Average X-slope (%)         | 4.9       | 4.9       |                          |
| Trail Condition Information |           |           |                          |
| Deferred Maintenance        | \$215     | \$0       |                          |
| CRV                         | \$30526   | \$3248    |                          |
| FCI                         | 0.007     | 0         |                          |
| Condition                   | Excellent | Excellent |                          |

#### **Trail Condition TOTALS**

| Deferred<br>Maintenance | CRV     | FCI   | Condition |
|-------------------------|---------|-------|-----------|
| \$215                   | \$33774 | 0.006 | Excellent |