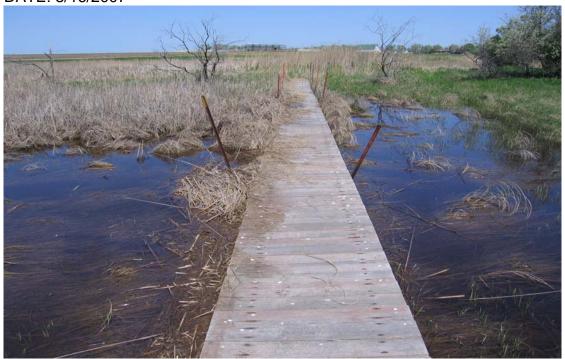

Photo # 1593 - MP 0.29 - Boardwalk

TRAIL NUMBER: **T300** STATION: Sand Lake NWR

Photo # 1594 - MP 0.34 - Sign

TRAIL NUMBER: **T300** STATION: Sand Lake NWR

DATE: 5/16/2007

Photo # 1596 - MP 0.36 - Sign

TRAIL NUMBER: **T300** STATION: Sand Lake NWR