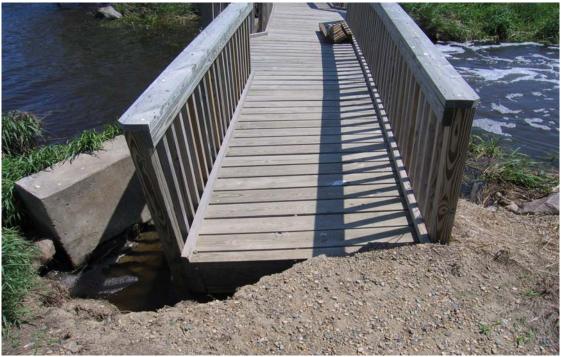

# TRAIL DEFICIENCY

Trail Name: Sand Lake Display Pool EE Trail Refuge Name: Sand Lake NWR

Trail Number: T301 Region: 6 TOTAL LENGTH: 0.94 Miles

| Mile Post            | 0.44      | 0.88            |  |
|----------------------|-----------|-----------------|--|
| Section Number       | 002       | 003             |  |
| Photo Number         | 1607      | 1612            |  |
| Deficiency           | Other     | Trail Structure |  |
| Action               | Repair    | Replace         |  |
| Item                 | Tread -sf | Bridge -sf      |  |
| Quantity             | 150       | 150             |  |
| Deferred Maintenance | \$142     | \$11955         |  |
|                      |           |                 |  |

TRAIL NUMBER: **T301** STATION: Sand Lake NWR

Photo # 1610 - MP 0.78 - Begin Section 003

TRAIL NUMBER: **T301** STATION: Sand Lake NWR

Photo # 1612 - MP 0.88 - Trail Structure Deficiency, Bridge