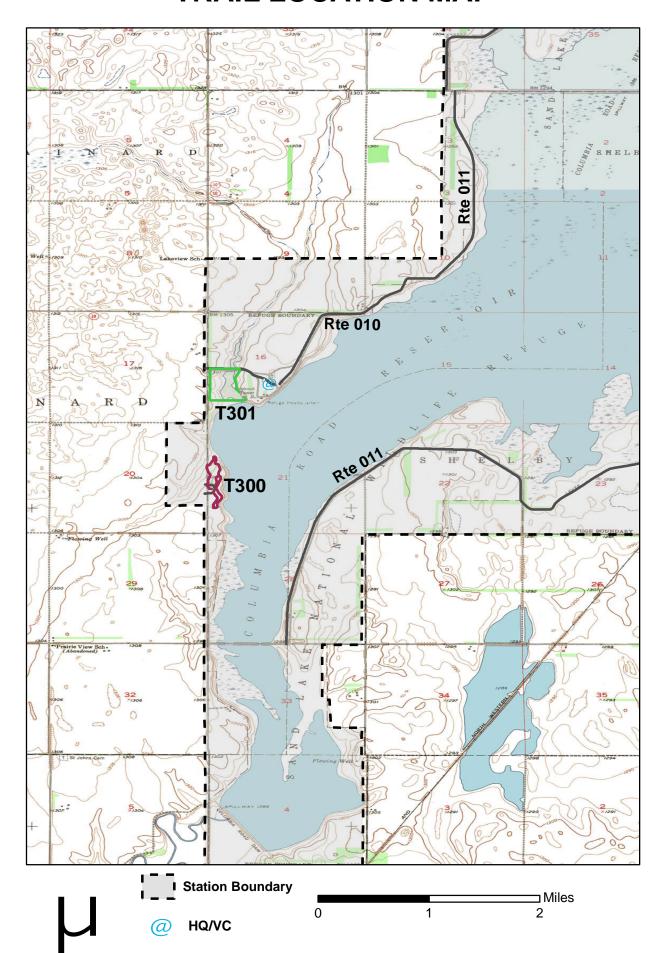

# SAND LAKE NATIONAL WILDLIFE REFUGE TRAIL LOCATION MAP

#### **TRAILS ID**

Org. Code: 64570

Station Name: Sand Lake NWR

| Trail # | Trail Name                      | Surface Type  | SAMMS | Trail<br>Mileage | Trail Description (Begin and End point of trail)                        |
|---------|---------------------------------|---------------|-------|------------------|-------------------------------------------------------------------------|
| T300    | Prarie Winds Trail              | Mowed         | N/A   | 1 14             | From trailhead to end of trail loop at Sand Lake Rec.<br>Area (Rte 100) |
| T301    | Sand Lake Display Pool EE Trail | Mowed, Gravel | N/A   | 0.94             | From Trailhead to end of trail loop                                     |