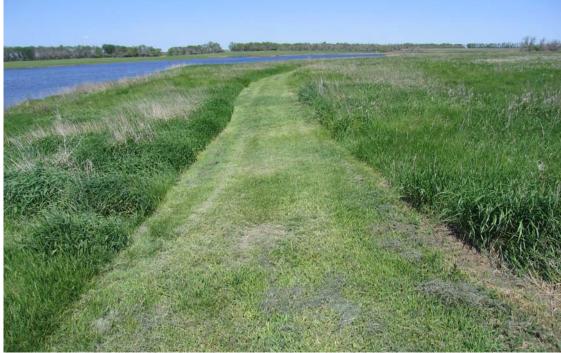

Photo # 1597 - MP 0.53 - Begin Section 002

TRAIL NUMBER: **T300** STATION: Sand Lake NWR

DATE: 5/16/2007

Photo # 1598 - MP 0.77 - Other Deficiency

TRAIL NUMBER: **T301** STATION: Sand Lake NWR

Photo # 1600 - MP 0.0 - Trailhead