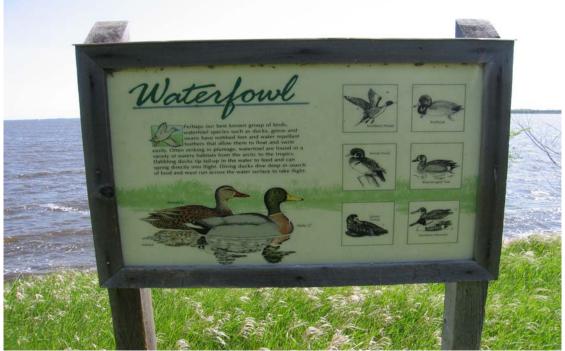

TRAIL NUMBER: **T300** STATION: Sand Lake NWR

DATE: 5/16/2007

Photo # 1589 - MP 0.0 - Trailhead

TRAIL NUMBER: **T300** STATION: Sand Lake NWR

Photo # 1588 - MP 0.0 - Sign

TRAIL NUMBER: **T300** STATION: Sand Lake NWR