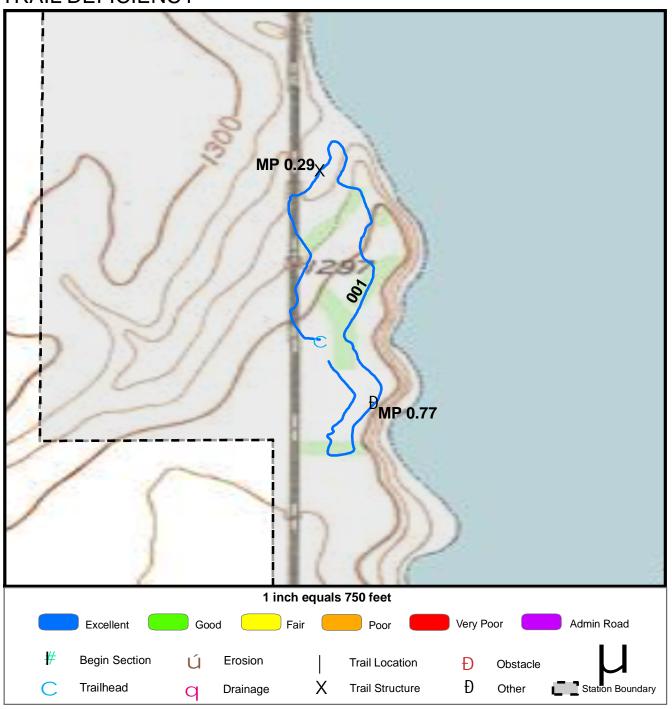

# TRAIL DEFICIENCY

**Trail Name:** Prarie Winds Trail Refuge Name: Sand Lake NWR

Trail Number: T300 Region: 6 TOTAL LENGTH: 1.14 Miles

| Mile Post            | 0.29            | 0.77      |  |
|----------------------|-----------------|-----------|--|
| Section Number       | 001             | 001       |  |
| Photo Number         | 1592            | 1598      |  |
| Deficiency           | Trail Structure | Other     |  |
| Action               | Replace         | Repair    |  |
| Item                 | Boardwalk -lf   | Tread -sf |  |
| Quantity             | 2               | 25        |  |
| Deferred Maintenance | \$150           | \$65      |  |
| Deferred Maintenance | \$150           | \$65      |  |