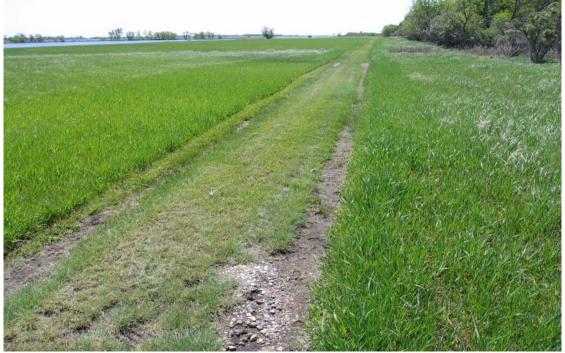

Photo # 1593 - MP 0.29 - Boardwalk

TRAIL NUMBER: **T300** STATION: Sand Lake NWR

Photo # 1594 - MP 0.34 - Sign

TRAIL NUMBER: **T300** STATION: Sand Lake NWR

DATE: 5/16/2007

Photo # 1596 - MP 0.36 - Sign

TRAIL NUMBER: **T300** STATION: Sand Lake NWR