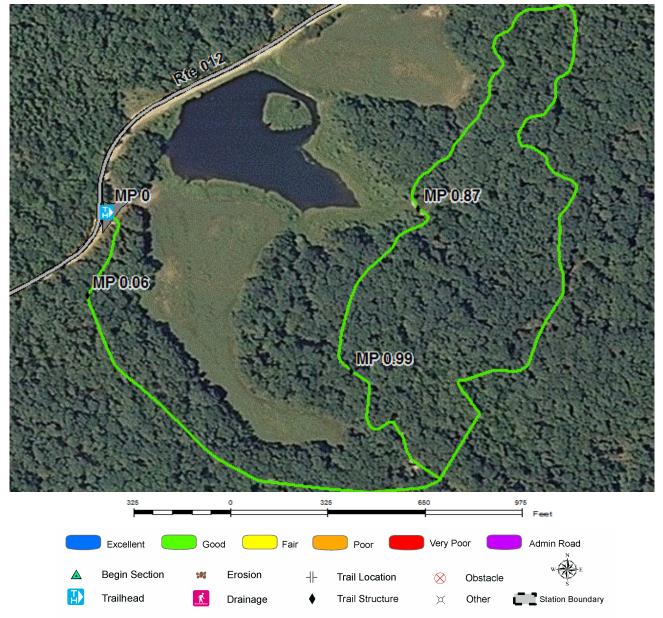

#### Station Name: Tennessee NWR

| Trail<br>Number | Trail Name                                | Surface Type | SAMMS    | Trail<br>Mileage | Trail Description<br>(Begin and End point of trail)                                 |
|-----------------|-------------------------------------------|--------------|----------|------------------|-------------------------------------------------------------------------------------|
| T300            | Britton Ford Interpretive Hiking<br>Trail | Native       | 10058243 | 0.50             | From Britton Ford Hiking Trail Parking<br>(Rte 931) to End of Trail Loop at Sec 001 |
| T300            | Britton Ford Interpretive Hiking<br>Trail | Wood Chip    | 10058243 | 1.94             | From Britton Ford Hiking Trail Parking<br>(Rte 931) to End of Trail Loop at Sec 001 |
| T301            | Birdsong Trail                            | Native       | N/A      | 0.17             | From Duck River Scenic Overlook<br>Birdsong (Rte 925) to Observation Deck           |
| T400            | Rudy Hut Trail                            | Admin Road   | N/A      | 0.26             | From Pool 5 Parking (Rte 911) to<br>Observation Deck                                |
| T401            | Duck River Pump Station Trail             | Admin Road   | 10058213 | 0.12             | From Pump Station Boat Ramp (Rte<br>914) to Fishing Pier                            |
| T402            | Chickasaw Nature Trail                    | Gravel       | 10055781 | 1.09             | From South of Big Sandy Road (Rte 012)<br>to End of Trail Loop                      |
| T403            | Pintail Point Trail                       | Gravel       | 10016987 | 0.11             | From Haul Road (Route 113) to<br>Observation Deck                                   |

| Deferred<br>Maintenance | CRV       | FCI  | Condition |
|-------------------------|-----------|------|-----------|
| \$2,579                 | \$132,598 | 0.02 | Good      |

|                                                                                                      |                                                                             |                                                                             |                           | 801<br>101           |                                  |   |
|------------------------------------------------------------------------------------------------------|-----------------------------------------------------------------------------|-----------------------------------------------------------------------------|---------------------------|----------------------|----------------------------------|---|
|                                                                                                      | 0.06                                                                        | 0                                                                           | 0.06                      | 0.12                 | 0.18 Miles                       |   |
|                                                                                                      | Excellent<br>Begin Section<br>Trailhead<br>Trail Sign<br>Drainage Structure | Good Fa<br>Check Dam<br>M Retaining Wall<br>Raised Trail Struc<br>Water Bar | ture TH Min. 1            | Feature 🖂<br>Grade 🔀 | Gate<br>Bridge<br>Bench<br>Other |   |
| Trail Name:<br>Trail Number:                                                                         | Pintail Point Trail<br>T403                                                 | Refug                                                                       | ge Name: Ten<br>Region: 4 | nessee NWR           | Total Length: 0.11 Mile          | s |
| Section Numb<br>Section Length<br>SAMMS Numb<br>Rating Date<br><b>Trail Section I</b><br>Trail Class | h (miles)<br>ber                                                            | 001<br>0.11<br>10016987<br>04/22/2011<br>TC4<br>Gravel                      |                           |                      |                                  |   |
| Surface Type<br>Surface Firmn<br>Width (inches)<br>Average Grad<br>Average X-slo                     | )<br>le (%)                                                                 | Firm<br>89<br>1.1                                                           |                           |                      |                                  |   |
|                                                                                                      | n Information                                                               | 1.40                                                                        |                           |                      |                                  |   |