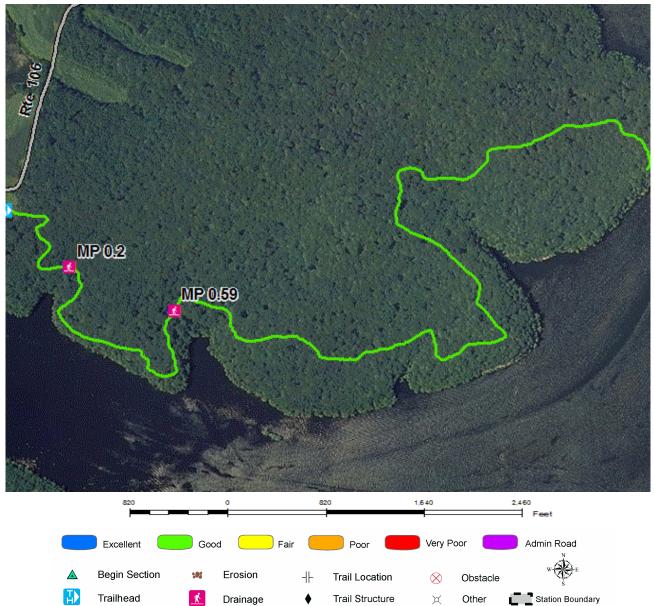

## TRAIL DEFICIENCY

| Trail Name: Chickasaw<br>Trail Number: T402 | Nature Trail Re | fuge Name: Tennessee<br>Region: 4 |                 | gth: 1.09 Miles |
|---------------------------------------------|-----------------|-----------------------------------|-----------------|-----------------|
| Mile Post                                   | 0.06            | 0.87                              | 0.99            |                 |
| Section Number                              | 001             | 001                               | 001             |                 |
| Photo Number                                | TENN_C2_0004    | TENN_C2_0008                      | TENN_C2_0010    |                 |
| Deficiency                                  | Trail Structure | Trail Structure                   | Trail Structure |                 |