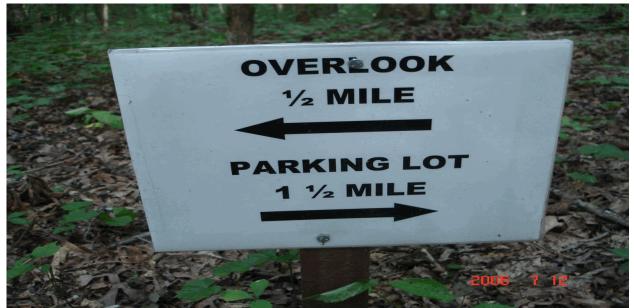

TRAIL NUMBER: T300 STATION: Tennessee NWR DATE: 07/12/2006

Photo # TENN\_C2\_0013 - MP 1.97 - Sign

TRAIL NUMBER: T301 STATION: Tennessee NWR DATE: 07/14/2006

Photo # TENN\_C2\_0020 - MP 0.00 - Trailhead

TRAIL NUMBER: T301 STATION: Tennessee NWR DATE: 07/14/2006

Photo # TENN\_C2\_0022 - MP 0.17 - Sign

TRAIL NUMBER: T400 STATION: Tennessee NWR DATE: 07/14/2006

Photo # TENN\_C2\_0023 - MP 0.00 - Trailhead

TRAIL NUMBER: T401 STATION: Tennessee NWR DATE: 07/14/2006

Photo # TENN\_C2\_0026 - MP 0.00 - Trailhead