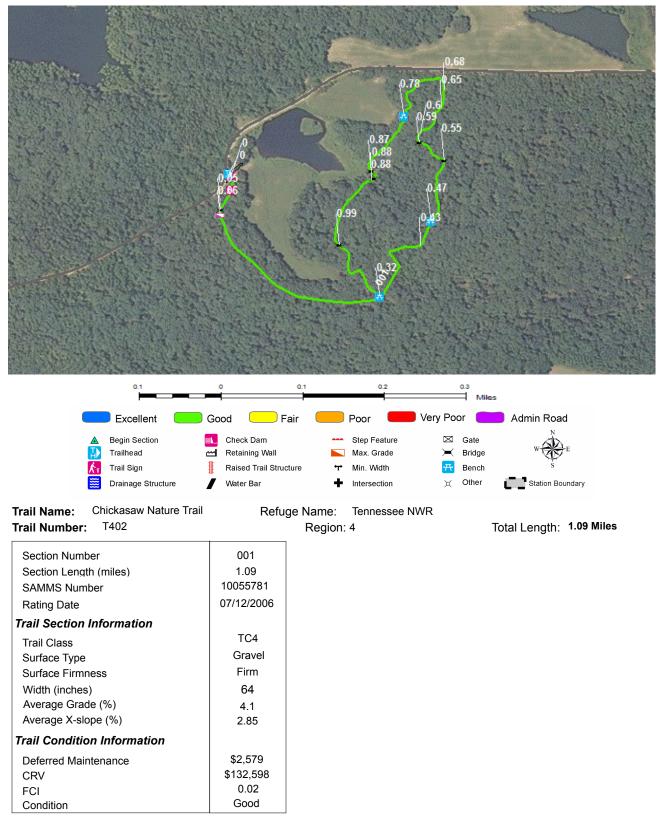

#### Station Name: Tennessee NWR

| Trail<br>Number | Trail Name                                | Surface Type | SAMMS    | Trail<br>Mileage | Trail Description<br>(Begin and End point of trail)                                 |
|-----------------|-------------------------------------------|--------------|----------|------------------|-------------------------------------------------------------------------------------|
| T300            | Britton Ford Interpretive Hiking<br>Trail | Native       | 10058243 | 0.50             | From Britton Ford Hiking Trail Parking<br>(Rte 931) to End of Trail Loop at Sec 001 |
| T300            | Britton Ford Interpretive Hiking<br>Trail | Wood Chip    | 10058243 | 1.94             | From Britton Ford Hiking Trail Parking<br>(Rte 931) to End of Trail Loop at Sec 001 |
| T301            | Birdsong Trail                            | Native       | N/A      | 0.17             | From Duck River Scenic Overlook<br>Birdsong (Rte 925) to Observation Deck           |
| T400            | Rudy Hut Trail                            | Admin Road   | N/A      | 0.26             | From Pool 5 Parking (Rte 911) to<br>Observation Deck                                |
| T401            | Duck River Pump Station Trail             | Admin Road   | 10058213 | 0.12             | From Pump Station Boat Ramp (Rte<br>914) to Fishing Pier                            |
| T402            | Chickasaw Nature Trail                    | Gravel       | 10055781 | 1.09             | From South of Big Sandy Road (Rte 012)<br>to End of Trail Loop                      |
| T403            | Pintail Point Trail                       | Gravel       | 10016987 | 0.11             | From Haul Road (Route 113) to<br>Observation Deck                                   |

| Deferred<br>Maintenance | CRV       | FCI  | Condition |
|-------------------------|-----------|------|-----------|
| \$2,579                 | \$132,598 | 0.02 | Good      |

|                                                                                                      |                                                                             |                                                                             |                           | 801<br>101           |                                  |   |
|------------------------------------------------------------------------------------------------------|-----------------------------------------------------------------------------|-----------------------------------------------------------------------------|---------------------------|----------------------|----------------------------------|---|
|                                                                                                      | 0.06                                                                        | 0                                                                           | 0.06                      | 0.12                 | 0.18 Miles                       |   |
|                                                                                                      | Excellent<br>Begin Section<br>Trailhead<br>Trail Sign<br>Drainage Structure | Good Fa<br>Check Dam<br>M Retaining Wall<br>Raised Trail Struc<br>Water Bar | ture TH Min. 1            | Feature 🖂<br>Grade 🔀 | Gate<br>Bridge<br>Bench<br>Other |   |
| Trail Name:<br>Trail Number:                                                                         | Pintail Point Trail<br>T403                                                 | Refug                                                                       | ge Name: Ten<br>Region: 4 | nessee NWR           | Total Length: 0.11 Mile          | s |
| Section Numb<br>Section Length<br>SAMMS Numb<br>Rating Date<br><b>Trail Section I</b><br>Trail Class | h (miles)<br>ber                                                            | 001<br>0.11<br>10016987<br>04/22/2011<br>TC4<br>Gravel                      |                           |                      |                                  |   |
| Surface Type<br>Surface Firmn<br>Width (inches)<br>Average Grad<br>Average X-slo                     | )<br>le (%)                                                                 | Firm<br>89<br>1.1                                                           |                           |                      |                                  |   |
|                                                                                                      | n Information                                                               | 1.40                                                                        |                           |                      |                                  |   |