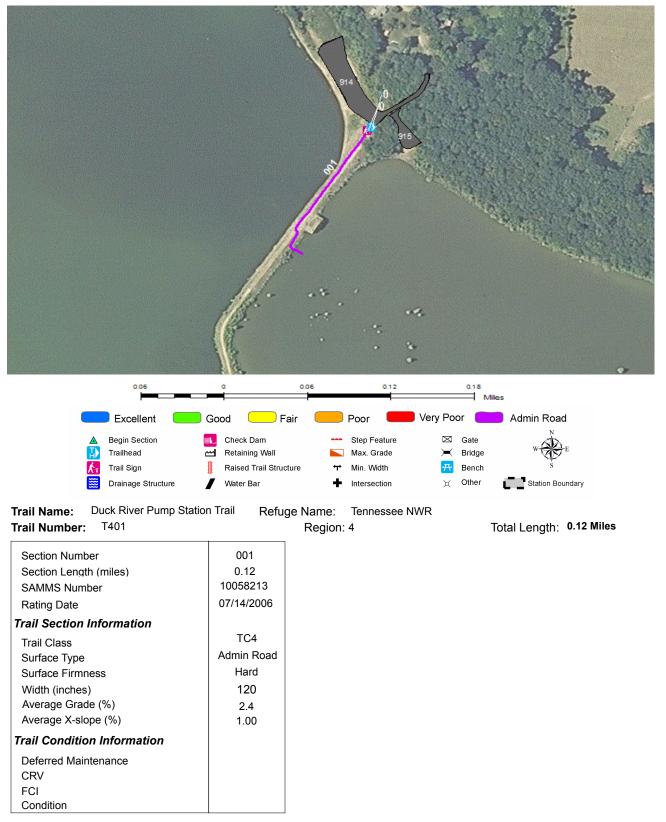

#### Station Name: Tennessee NWR

| Trail<br>Number | Trail Name                                | Surface Type | SAMMS    | Trail<br>Mileage | Trail Description<br>(Begin and End point of trail)                                 |
|-----------------|-------------------------------------------|--------------|----------|------------------|-------------------------------------------------------------------------------------|
| T300            | Britton Ford Interpretive Hiking<br>Trail | Native       | 10058243 | 0.50             | From Britton Ford Hiking Trail Parking<br>(Rte 931) to End of Trail Loop at Sec 001 |
| T300            | Britton Ford Interpretive Hiking<br>Trail | Wood Chip    | 10058243 | 1.94             | From Britton Ford Hiking Trail Parking<br>(Rte 931) to End of Trail Loop at Sec 001 |
| T301            | Birdsong Trail                            | Native       | N/A      | 0.17             | From Duck River Scenic Overlook<br>Birdsong (Rte 925) to Observation Deck           |
| T400            | Rudy Hut Trail                            | Admin Road   | N/A      | 0.26             | From Pool 5 Parking (Rte 911) to<br>Observation Deck                                |
| T401            | Duck River Pump Station Trail             | Admin Road   | 10058213 | 0.12             | From Pump Station Boat Ramp (Rte<br>914) to Fishing Pier                            |
| T402            | Chickasaw Nature Trail                    | Gravel       | 10055781 | 1.09             | From South of Big Sandy Road (Rte 012)<br>to End of Trail Loop                      |
| T403            | Pintail Point Trail                       | Gravel       | 10016987 | 0.11             | From Haul Road (Route 113) to<br>Observation Deck                                   |

| Deferred<br>Maintenance | CRV      | FCI  | Condition |  |
|-------------------------|----------|------|-----------|--|
|                         | \$21,329 | 0.00 | Excellent |  |

| 0.26                                                                                                                                       |                                                                             |                    | 001                                                              |         |                         |                          |
|--------------------------------------------------------------------------------------------------------------------------------------------|-----------------------------------------------------------------------------|--------------------|------------------------------------------------------------------|---------|-------------------------|--------------------------|
| 0.07                                                                                                                                       | -                                                                           | 0.07               |                                                                  | 0.14    |                         | 0.21 Miles               |
| Begin Section                                                                                                                              | Good Fa<br>Check Dam<br>Retaining Wall<br>Raised Trail Structu<br>Vater Bar |                    | Poor<br>Step Feature<br>Max. Grade<br>Min. Width<br>Intersection | Very Po | Gate<br>Bridge<br>Bench | Admin Road               |
| Trail Name: Rudy Hut Trail<br>Trail Number: T400                                                                                           | Refug                                                                       | e Name:<br>Region: | Tennessee<br>4                                                   | NWR     |                         | Total Length: 0.26 Miles |
| Section Number<br>Section Length (miles)<br>SAMMS Number<br>Rating Date                                                                    | 001<br>0.26<br>N/A<br>07/14/2006                                            |                    |                                                                  |         |                         |                          |
| Trail Section Information<br>Trail Class<br>Surface Type<br>Surface Firmness<br>Width (inches)<br>Average Grade (%)<br>Average X-slope (%) | TC4<br>Admin Road<br>Hard<br>120<br>1.7<br>2.30                             |                    |                                                                  |         |                         |                          |
| <b>Trail Condition Information</b> Deferred Maintenance CRV FCI Condition                                                                  |                                                                             |                    |                                                                  |         |                         |                          |