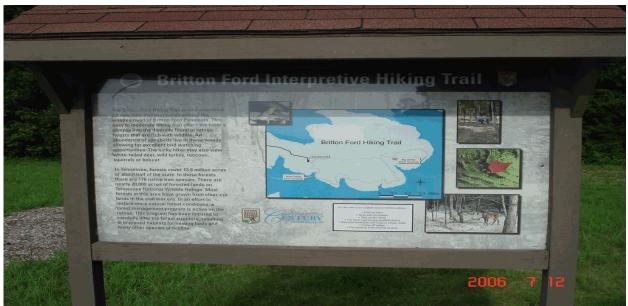

#### Station Name: Tennessee NWR

| Trail<br>Number | Trail Name                                | Surface Type | SAMMS    | Trail<br>Mileage | Trail Description<br>(Begin and End point of trail)                                 |
|-----------------|-------------------------------------------|--------------|----------|------------------|-------------------------------------------------------------------------------------|
| T300            | Britton Ford Interpretive Hiking<br>Trail | Native       | 10058243 | 0.50             | From Britton Ford Hiking Trail Parking<br>(Rte 931) to End of Trail Loop at Sec 001 |
| T300            | Britton Ford Interpretive Hiking<br>Trail | Wood Chip    | 10058243 | 1.94             | From Britton Ford Hiking Trail Parking<br>(Rte 931) to End of Trail Loop at Sec 001 |
| T301            | Birdsong Trail                            | Native       | N/A      | 0.17             | From Duck River Scenic Overlook<br>Birdsong (Rte 925) to Observation Deck           |
| T400            | Rudy Hut Trail                            | Admin Road   | N/A      | 0.26             | From Pool 5 Parking (Rte 911) to<br>Observation Deck                                |
| T401            | Duck River Pump Station Trail             | Admin Road   | 10058213 | 0.12             | From Pump Station Boat Ramp (Rte<br>914) to Fishing Pier                            |
| T402            | Chickasaw Nature Trail                    | Gravel       | 10055781 | 1.09             | From South of Big Sandy Road (Rte 012)<br>to End of Trail Loop                      |
| T403            | Pintail Point Trail                       | Gravel       | 10016987 | 0.11             | From Haul Road (Route 113) to<br>Observation Deck                                   |