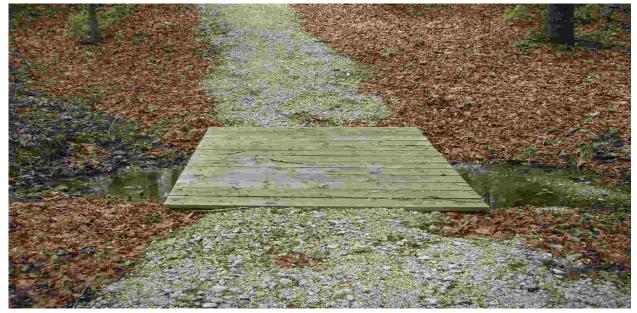

TRAIL NUMBER: T403 STATION: Tennessee NWR DATE: 04/22/2011

Photo # TENN\_C2\_0511 - MP 0.01 - Sign

TRAIL NUMBER: T403 STATION: Tennessee NWR DATE: 04/22/2011

Photo # TENN\_C2\_0513 - MP 0.10 - Boardwalk -If