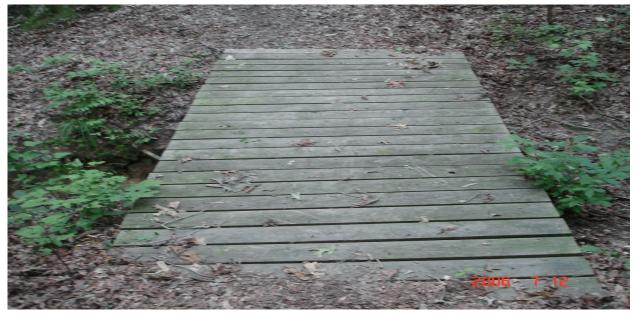

TRAIL NUMBER: T300 STATION: Tennessee NWR DATE: 09/12/2011

Photo # TENN\_C2\_1299 - MP 0.09 - Sign

TRAIL NUMBER: T300 STATION: Tennessee NWR DATE: 07/12/2006

Photo # TENN\_C2\_0015 - MP 0.62 - Bridge -sf