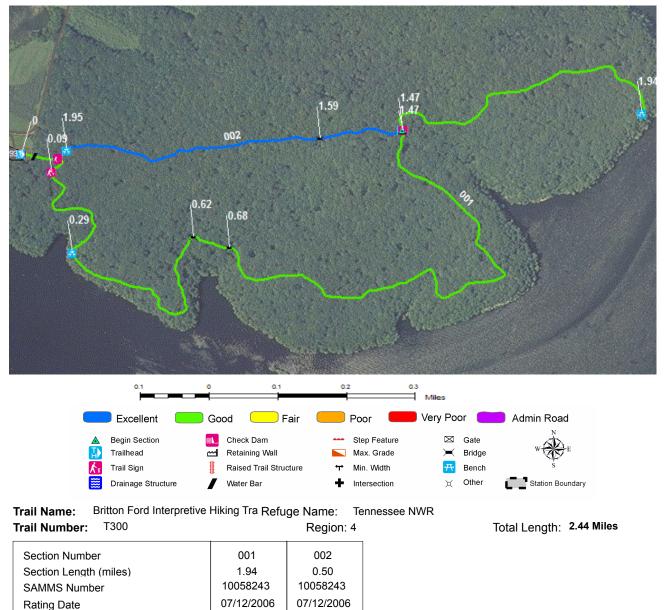

n Deck           |
| T400            | Rudy Hut Trail                            | Admin Road   | N/A      | 0.26             | From Pool 5 Parking (Rte 911) to<br>Observation Deck                                |
| T401            | Duck River Pump Station Trail             | Admin Road   | 10058213 | 0.12             | From Pump Station Boat Ramp (Rte<br>914) to Fishing Pier                            |
| T402            | Chickasaw Nature Trail                    | Gravel       | 10055781 | 1.09             | From South of Big Sandy Road (Rte 012)<br>to End of Trail Loop                      |
| T403            | Pintail Point Trail                       | Gravel       | 10016987 | 0.11             | From Haul Road (Route 113) to<br>Observation Deck                                   |



| Good    | Excellent |        |
|---------|-----------|--------|
| Trail ( | Condition | TOTALS |

TC3

Wood Chip

Soft

72

5.7

9.30

\$2,346

\$122,918

0.02

| Deferred<br>Maintenance | CRV       | FCI  | Condition |
|-------------------------|-----------|------|-----------|
| \$2,346                 | \$185,644 | 0.01 | Good      |

TC3

Native

Soft

72

5.7

9.30

\$62,726

0.00

Trail Section Information

Trail Class

CRV

Condition

FCI

Surface Type Surface Firmness

Width (inches)

Average Grade (%)

Average X-slope (%)

**Deferred Maintenance** 

Trail Condition Information

|                                                                                                               |                                                                         |