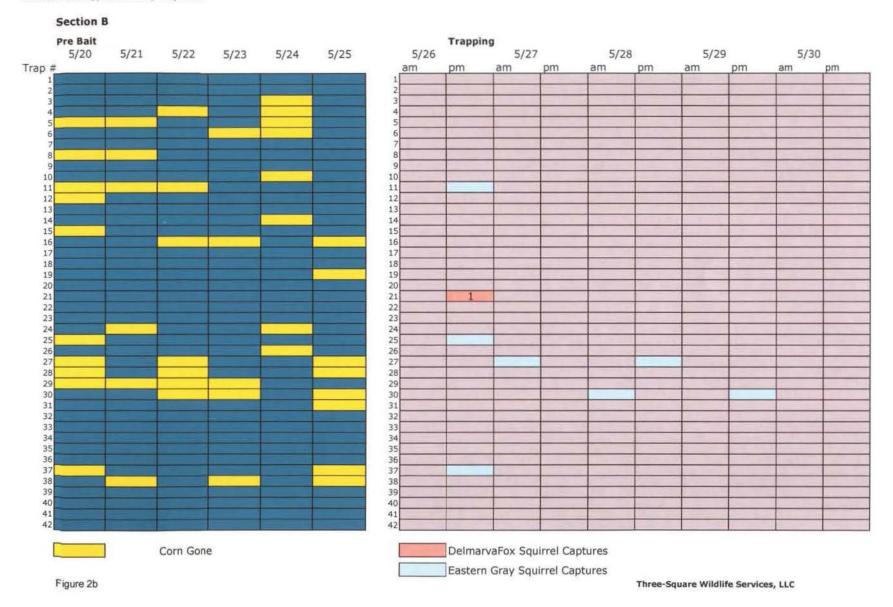

#### Results

There was no significant precipitation during this survey. Temperatures were cool during the pre-bait and warmer during the trapping session.

Pre-bait squirrel use was minimal (Figures 2a, 2b and 2c). Non-target species such as raccoons were responsible for much of the pre-bait use. This was indicated by

the fact that the traps were rolled away from their original position.

Two DFS were captured at PHNWR (Table 1). One was caught in Section B at trap 21. A second DFS was captured in Section A at trap 33. In addition to the traps, digital cameras had been placed at some of the traps to photograph any animals that might pass near the traps. Several photographs were obtained of DFS. Figure 1b and 1c show the locations of the photographs. Figure 5 shows two of the photographs as well as the DFS caught in traps. Several additional visual sightings of DFS on the ground in the woods were also observed. No Eastern gray squirrels (*Sciurus carolinensis*) were captured in Section A. No DFS were caught or sighted at PHWA. Five Eastern gray squirrels were trapped in Section B and five were caught at PHWA.

#### Delmarva Fox Squirrel Survey at Prime Hook National Wildlife Refuge

Sussex County, Delaware, May 2004