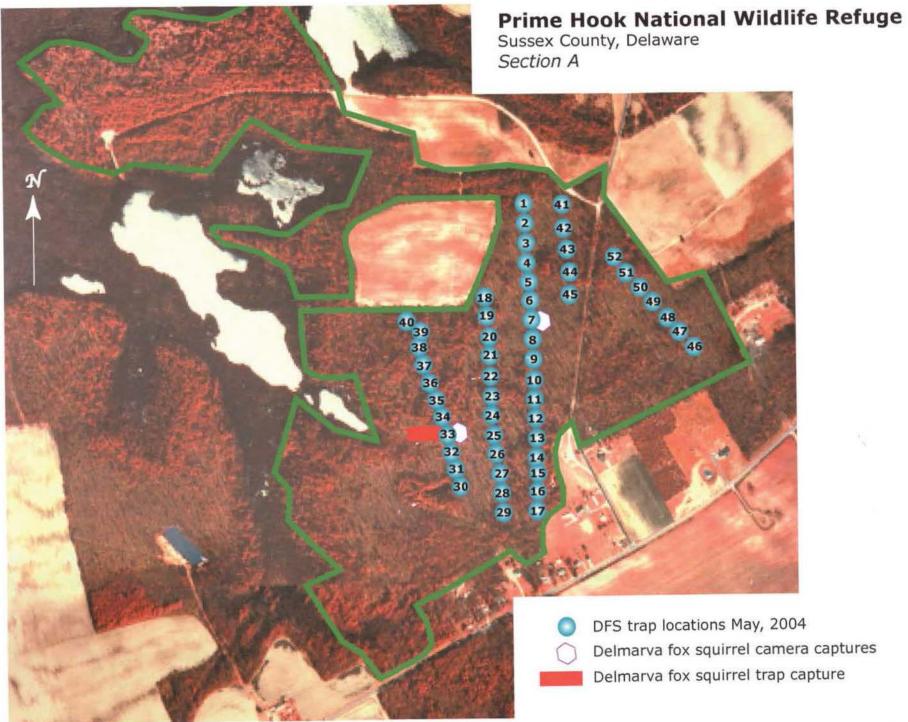

#### Methods

Study duration: *Pre-bait period*: May 20 – 25, 2004 *Trapping period*: May 26 - 30, 2004

1 rupping periou. May 20 - 30, 2004

The prescribed DFS trapping protocol issued by the U.S. Fish and Wildlife Service (USFWS) was incorporated when setting traps. Tomahawk live traps (#103) were used for the trapping effort. Section A had fifty-two traps in five transects running north and south. Two separate areas within Section B contained a total of forty-two traps in four transect lines. PHWA had thirty traps set in two transects. Global Positioning System locations were recorded for each station using a Garmin GPS III Plus locator (Figure 4).

the fact that the traps were rolled away from their original position.

Two DFS were captured at PHNWR (Table 1). One was caught in Section B at trap 21. A second DFS was captured in Section A at trap 33. In addition to the traps, digital cameras had been placed at some of the traps to photograph any animals that might pass near the traps. Several photographs were obtained of DFS. Figure 1b and 1c show the locations of the photographs. Figure 5 shows two of the photographs as well as the DFS caught in traps. Several additional visual sightings of DFS on the ground in the woods were also observed. No Eastern gray squirrels (*Sciurus carolinensis*) were captured in Section A. No DFS were caught or sighted at PHWA. Five Eastern gray squirrels were trapped in Section B and five were caught at PHWA.

DFS were present in the PHNWR. It is not understood as to why more DFS weren't captured, however, the cameras show there were more than indicated from

trap efforts.

Table 1. Summary Report for DFS Captures at Prime Hook National Wildlife Refuge, Delaware, May 200

| Date | Trap # | Time | Sex    | Wt (kg) | Ear T<br>Right | ag #<br>Left | Age   | Comments    |
|------|--------|------|--------|---------|----------------|--------------|-------|-------------|
| 5/26 | 21 B   | pm   | Female | 0.95    | 1124           | 1125         | Adult | Hair sample |
| 5/30 | 33 A   | pm   | Female | 0.95    | 1176           | 1177         | Adult | Hair sample |