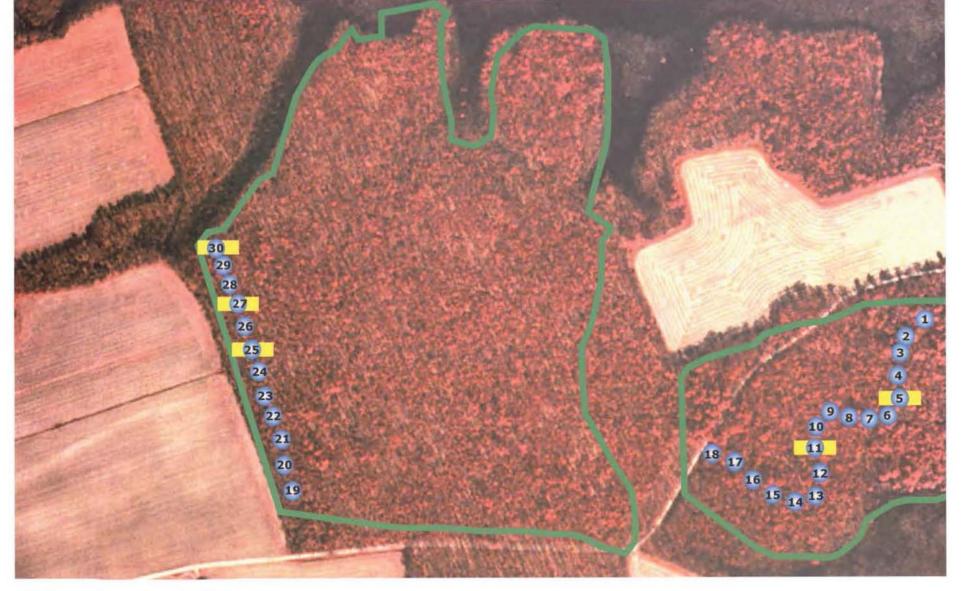

One area within the PHWA was selected (Figure 1d). Trees in this section included mixed hardwoods (tulip poplar (*Lirodendroan tulipifera*), red maple (*Acer rubrum*), hickory (*Carya ovata*), sweet gum (*Liquidambar styraciflua*), and red and white oaks (*Quercus* spp.) This area had more understory than PHNWR that included American holly (*Ilex opaca*),

#### Methods

Study duration: *Pre-bait period*: May 20 – 25, 2004 *Trapping period*: May 26 - 30, 2004

1 rupping periou. May 20 - 30, 2004

The prescribed DFS trapping protocol issued by the U.S. Fish and Wildlife Service (USFWS) was incorporated when setting traps. Tomahawk live traps (#103) were used for the trapping effort. Section A had fifty-two traps in five transects running north and south. Two separate areas within Section B contained a total of forty-two traps in four transect lines. PHWA had thirty traps set in two transects. Global Positioning System locations were recorded for each station using a Garmin GPS III Plus locator (Figure 4).

the fact that the traps were rolled away from their original position.

Two DFS were captured at PHNWR (Table 1). One was caught in Section B at trap 21. A second DFS was captured in Section A at trap 33. In addition to the traps, digital cameras had been placed at some of the traps to photograph any animals that might pass near the traps. Several photographs were obtained of DFS. Figure 1b and 1c show the locations of the photographs. Figure 5 shows two of the photographs as well as the DFS caught in traps. Several additional visual sightings of DFS on the ground in the woods were also observed. No Eastern gray squirrels (*Sciurus carolinensis*) were captured in Section A. No DFS were caught or sighted at PHWA. Five Eastern gray squirrels were trapped in Section B and five were caught at PHWA.