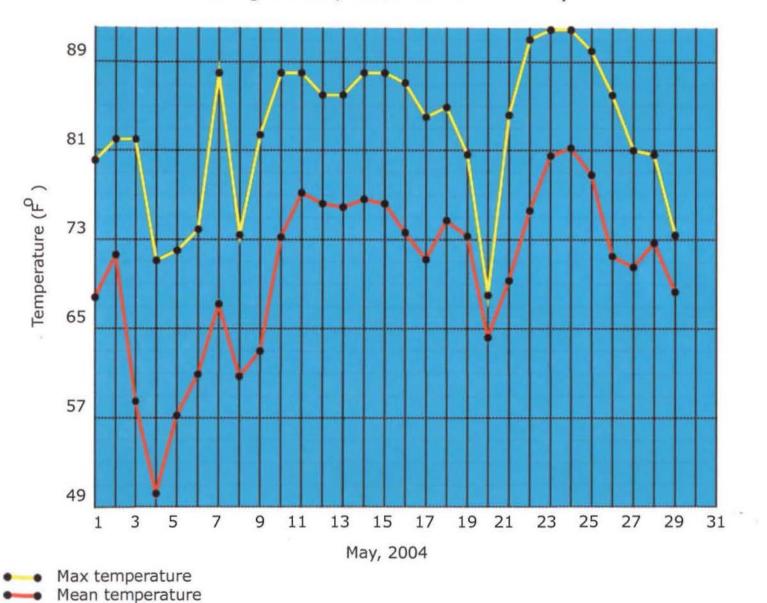

#### Summary DFS Report for PHNWR and PHWA, Delaware, May 2004 (cont'd)

Temperature iButton Thermochrons are normally used during DFS surveys, (<a href="www.ibutton.com/ibuttons/thermochron.html">www.ibutton.com/ibuttons/thermochron.html</a>), however, were not working property during this sampling session. Data from a weather station in Georgetown (<a href="www.nhc.noaa.gov">www.nhc.noaa.gov</a>) is shown in Figure 3 to give an indication of the temperatures during the survey. Temperature in the survey areas under the canopy were most likely cooler than those presented in this figure.

#### Results

There was no significant precipitation during this survey. Temperatures were cool during the pre-bait and warmer during the trapping session.

Pre-bait squirrel use was minimal (Figures 2a, 2b and 2c). Non-target species such as raccoons were responsible for much of the pre-bait use. This was indicated by