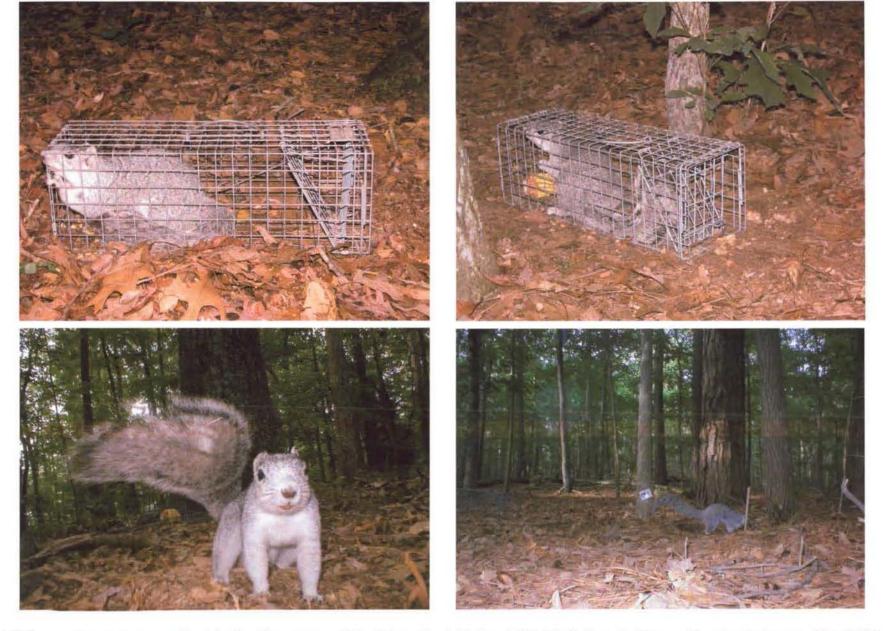

the fact that the traps were rolled away from their original position.

Two DFS were captured at PHNWR (Table 1). One was caught in Section B at trap 21. A second DFS was captured in Section A at trap 33. In addition to the traps, digital cameras had been placed at some of the traps to photograph any animals that might pass near the traps. Several photographs were obtained of DFS. Figure 1b and 1c show the locations of the photographs. Figure 5 shows two of the photographs as well as the DFS caught in traps. Several additional visual sightings of DFS on the ground in the woods were also observed. No Eastern gray squirrels (*Sciurus carolinensis*) were captured in Section A. No DFS were caught or sighted at PHWA. Five Eastern gray squirrels were trapped in Section B and five were caught at PHWA.