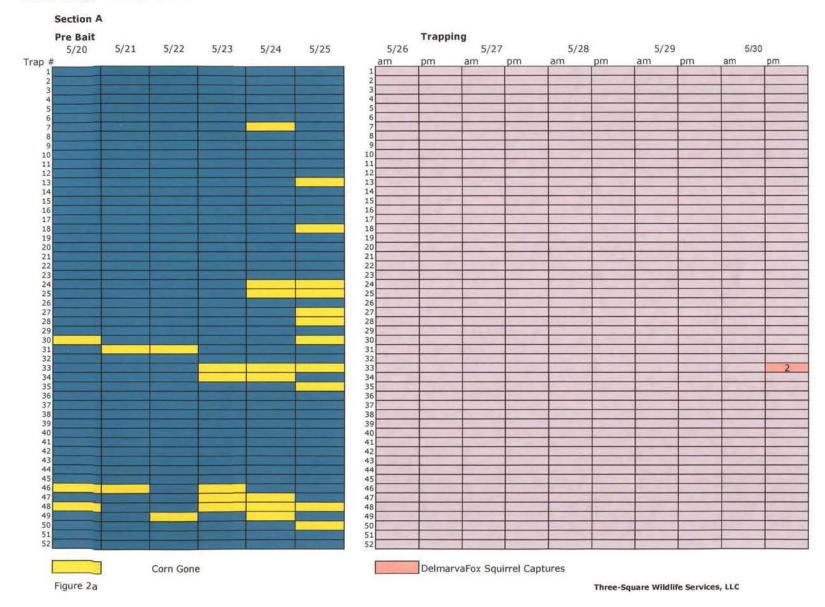

#### Results

There was no significant precipitation during this survey. Temperatures were cool during the pre-bait and warmer during the trapping session.

Pre-bait squirrel use was minimal (Figures 2a, 2b and 2c). Non-target species such as raccoons were responsible for much of the pre-bait use. This was indicated by

the fact that the traps were rolled away from their original position.

Two DFS were captured at PHNWR (Table 1). One was caught in Section B at trap 21. A second DFS was captured in Section A at trap 33. In addition to the traps, digital cameras had been placed at some of the traps to photograph any animals that might pass near the traps. Several photographs were obtained of DFS. Figure 1b and 1c show the locations of the photographs. Figure 5 shows two of the photographs as well as the DFS caught in traps. Several additional visual sightings of DFS on the ground in the woods were also observed. No Eastern gray squirrels (*Sciurus carolinensis*) were captured in Section A. No DFS were caught or sighted at PHWA. Five Eastern gray squirrels were trapped in Section B and five were caught at PHWA.

#### Delmarva Fox Squirrel Survey at Prime Hook National Wildlife Refuge

Sussex County, Delaware, May 2004