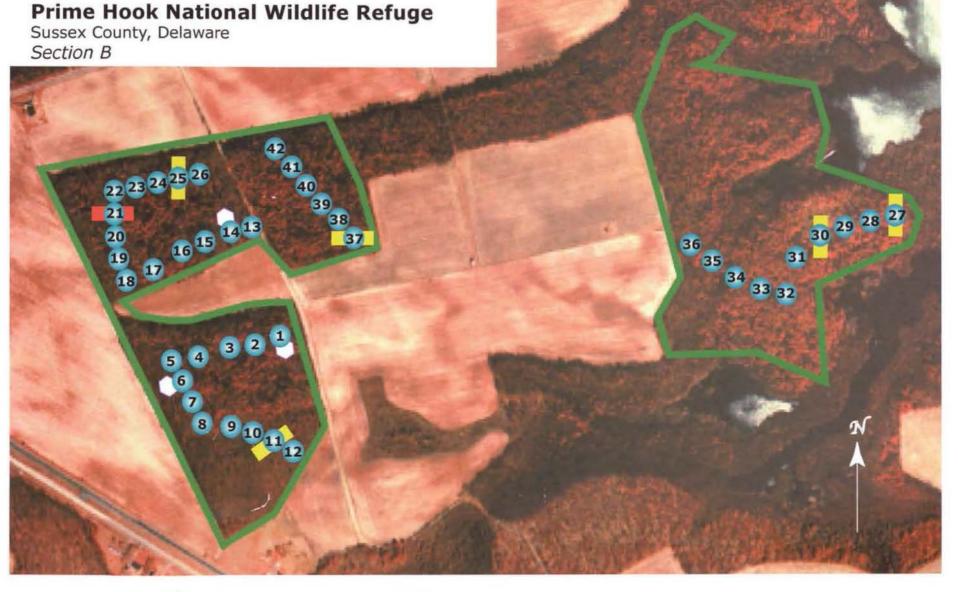

The area surveyed within PHNWR included two locations that were labeled Section A (Figure 1b) and Section B (Figure 1c). The Section A survey area was made up of primarily mixed hardwoods (red maple (*Acer rubrum*), hickory (*Carya ovata*), and red and white oaks (*Quercus* spp.) with little understory. The west side of Section B had a similar mixture of the hardwoods found in Section A as well as some mature loblolly pines (*Pinus taeda*). The east side of Section B was comprised of about eight percent loblolly pines.

#### Methods

Study duration: *Pre-bait period*: May 20 – 25, 2004 *Trapping period*: May 26 - 30, 2004

1 rupping periou. May 20 - 30, 2004

The prescribed DFS trapping protocol issued by the U.S. Fish and Wildlife Service (USFWS) was incorporated when setting traps. Tomahawk live traps (#103) were used for the trapping effort. Section A had fifty-two traps in five transects running north and south. Two separate areas within Section B contained a total of forty-two traps in four transect lines. PHWA had thirty traps set in two transects. Global Positioning System locations were recorded for each station using a Garmin GPS III Plus locator (Figure 4).

the fact that the traps were rolled away from their original position.

Two DFS were captured at PHNWR (Table 1). One was caught in Section B at trap 21. A second DFS was captured in Section A at trap 33. In addition to the traps, digital cameras had been placed at some of the traps to photograph any animals that might pass near the traps. Several photographs were obtained of DFS. Figure 1b and 1c show the locations of the photographs. Figure 5 shows two of the photographs as well as the DFS caught in traps. Several additional visual sightings of DFS on the ground in the woods were also observed. No Eastern gray squirrels (*Sciurus carolinensis*) were captured in Section A. No DFS were caught or sighted at PHWA. Five Eastern gray squirrels were trapped in Section B and five were caught at PHWA.