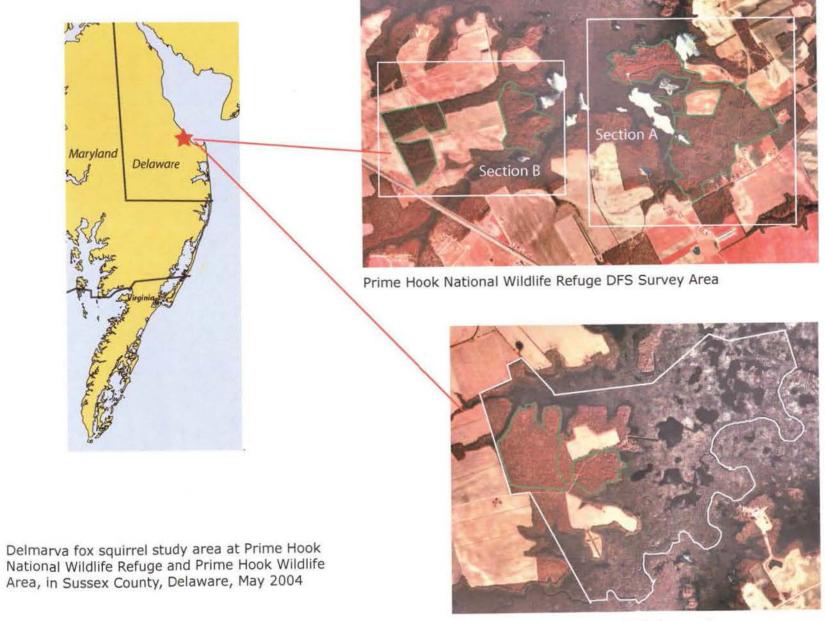

#### Introduction

The Delaware Department of Natural Resources and Environmental Control contracted Three-Square Wildlife Services, LLC (TSWS) to conduct a survey during May of 2004 to determine the presence/absence of the Delmarva fox squirrel (*Sciurus niger cinereus*, DFS) in sections of the Prime Hook National Wildlife Refuge (PHNWR) and Prime Hook Wildlife Area (PHWA) in Sussex County, Delaware (Figure 1a).

The area surveyed within PHNWR included two locations that were labeled Section A (Figure 1b) and Section B (Figure 1c). The Section A survey area was made up of primarily mixed hardwoods (red maple (*Acer rubrum*), hickory (*Carya ovata*), and red and white oaks (*Quercus* spp.) with little understory. The west side of Section B had a similar mixture of the hardwoods found in Section A as well as some mature loblolly pines (*Pinus taeda*). The east side of Section B was comprised of about eight percent loblolly pines.

One area within the PHWA was selected (Figure 1d). Trees in this section included mixed hardwoods (tulip poplar (*Lirodendroan tulipifera*), red maple (*Acer rubrum*), hickory (*Carya ovata*), sweet gum (*Liquidambar styraciflua*), and red and white oaks (*Quercus* spp.) This area had more understory than PHNWR that included American holly (*Ilex opaca*),