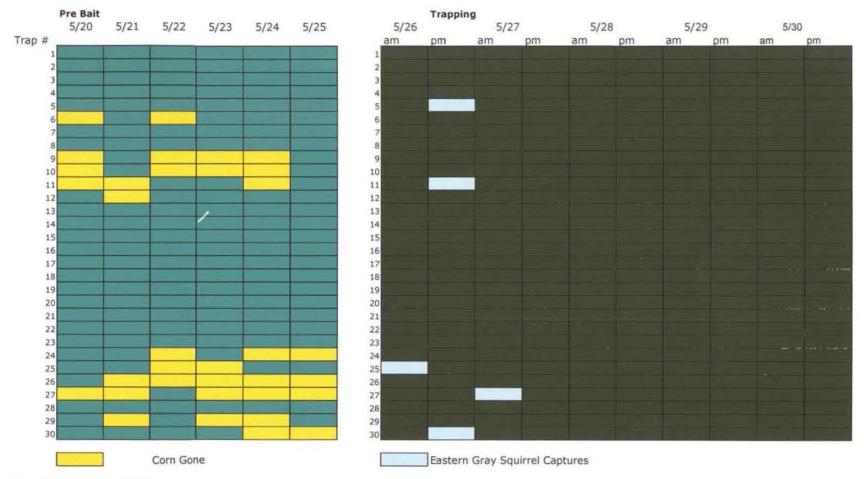

#### Results

There was no significant precipitation during this survey. Temperatures were cool during the pre-bait and warmer during the trapping session.

Pre-bait squirrel use was minimal (Figures 2a, 2b and 2c). Non-target species such as raccoons were responsible for much of the pre-bait use. This was indicated by

the fact that the traps were rolled away from their original position.

Two DFS were captured at PHNWR (Table 1). One was caught in Section B at trap 21. A second DFS was captured in Section A at trap 33. In addition to the traps, digital cameras had been placed at some of the traps to photograph any animals that might pass near the traps. Several photographs were obtained of DFS. Figure 1b and 1c show the locations of the photographs. Figure 5 shows two of the photographs as well as the DFS caught in traps. Several additional visual sightings of DFS on the ground in the woods were also observed. No Eastern gray squirrels (*Sciurus carolinensis*) were captured in Section A. No DFS were caught or sighted at PHWA. Five Eastern gray squirrels were trapped in Section B and five were caught at PHWA.

#### Delmarva Fox Squirrel Survey at Prime Hook Wildlife Area

Sussex County, Delaware, May 2004

Figure 2c

Three-Square Wildlife Services, LLC