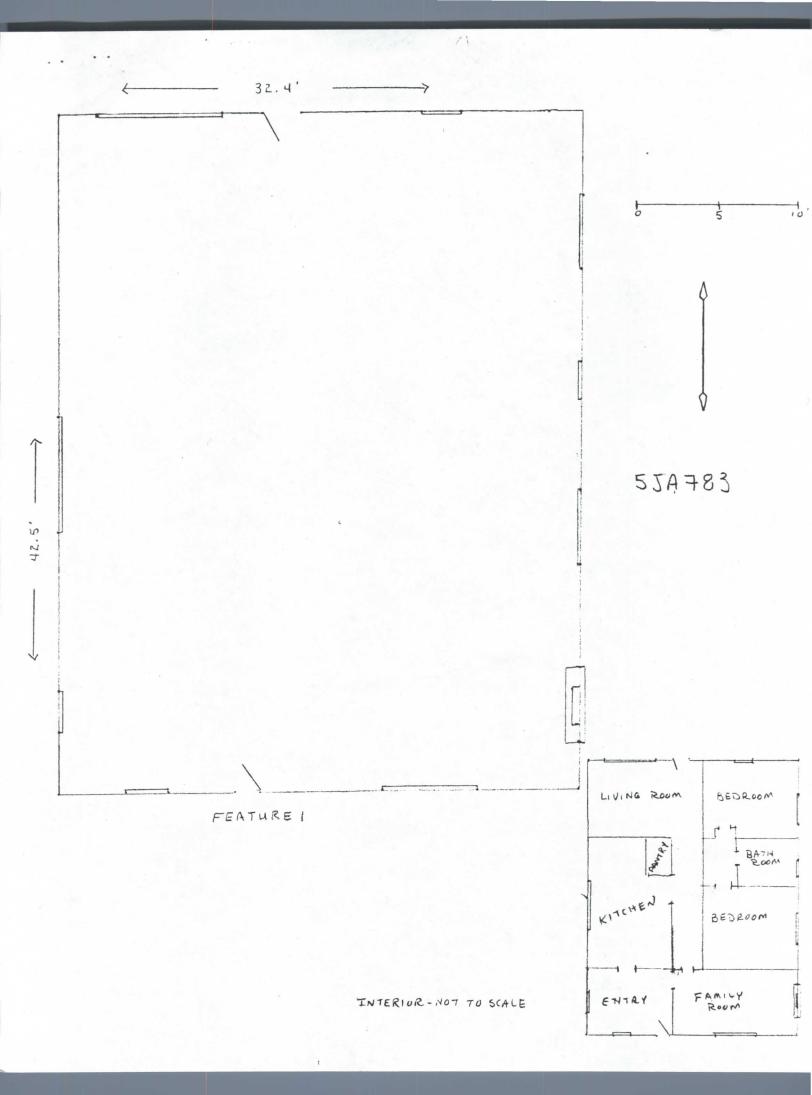

## Colorado Cultural Resource Survey Historic Architectural Building/Structure Form

Use this form in conjunction with the Management Data Form. One of these forms should be completed for each standing historical building or structure. Include a photograph, sketch map, and a photocopy of the quadrangle map showing building location.