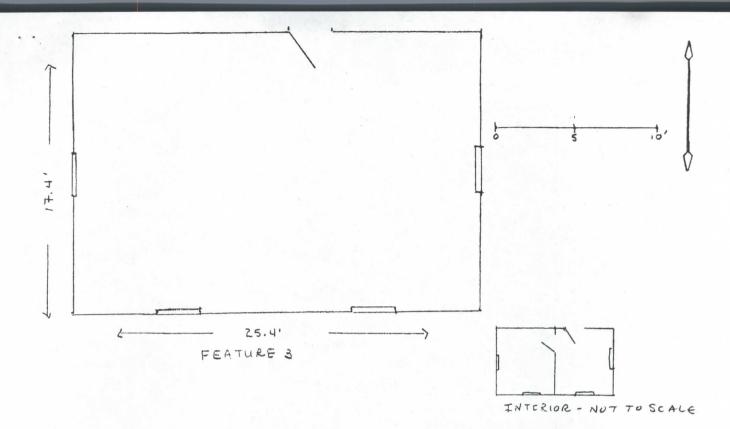

## Colorado Cultural Resource Survey Historic Architectural Building/Structure Form

Use this form in conjunction with the Management Data Form. One of these forms should be completed for each standing historical building or structure. Include a photograph, sketch map, and a photocopy of the quadrangle map showing building location.