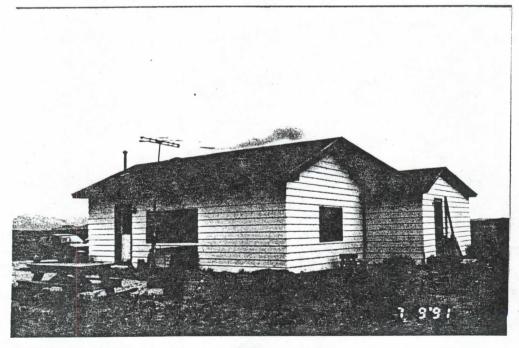

48. Photograph Nos.: 1-91ARP-Photos 8, 9, 10 negatives filed at: USFWS-Denver

Dear Dr. Collins:

Enclosed are site forms for four historical sites on the Arapaho National Wildlife Refuge in Jackson County. The sites are the State Fish Hatchery (5JA781), Hampton Ranch (5JA782), Case Ranch (5JA783), and Allard Ranch (5JA784).