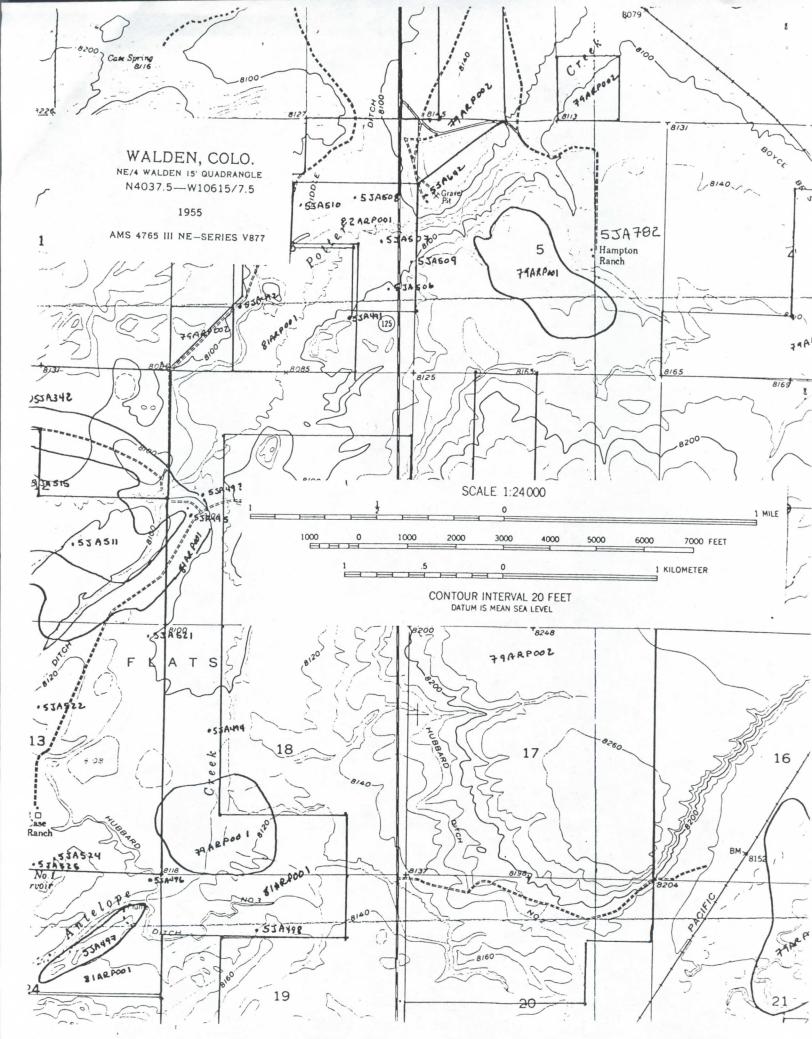

## Colorado Cultural Resource Survey Historic Architectural Building/Structure Form

Use this form in conjunction with the Management Data Form. One of these forms should be completed for each standing historical building or structure. Include a photograph, sketch map, and a photocopy of the quadrangle map showing building location.

The tailed not be selected as the selected of the selected of

TARREST LA LANCE C MIGHE NA

Colorado Historical Society, Office of Archaeology and Historic Preservation, 1300 Broadway, Denver, Colorado 80203, (303) 866-3395

interferences descriptions of the second sec