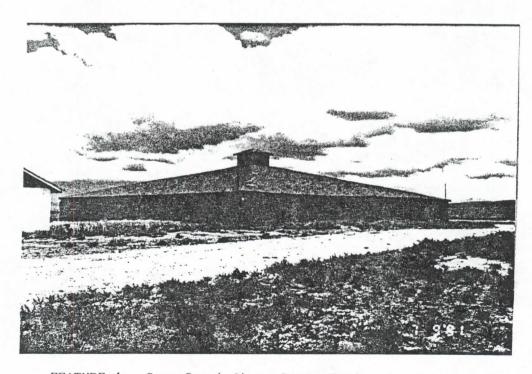

48. Photograph Nos.: 1-91ARP-Photos 8, 9, 10 negatives filed at: USFWS-Denver

Dear Dr. Collins:

Enclosed are site forms for four historical sites on the Arapaho National Wildlife Refuge in Jackson County. The sites are the State Fish Hatchery (5JA781), Hampton Ranch (5JA782), Case Ranch (5JA783), and Allard Ranch (5JA784).