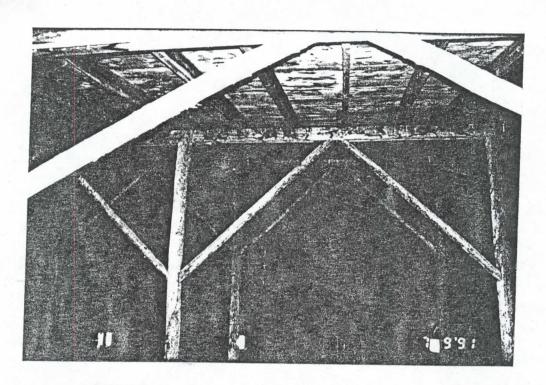

Dear Dr. Collins:

Enclosed are site forms for four historical sites on the Arapaho National Wildlife Refuge in Jackson County. The sites are the State Fish Hatchery (5JA781), Hampton Ranch (5JA782), Case Ranch (5JA783), and Allard Ranch (5JA784).

48. Photograph Nos.: 1-91ARP-Photos 8, 9, 10 negatives filed at: USFWS-Denver