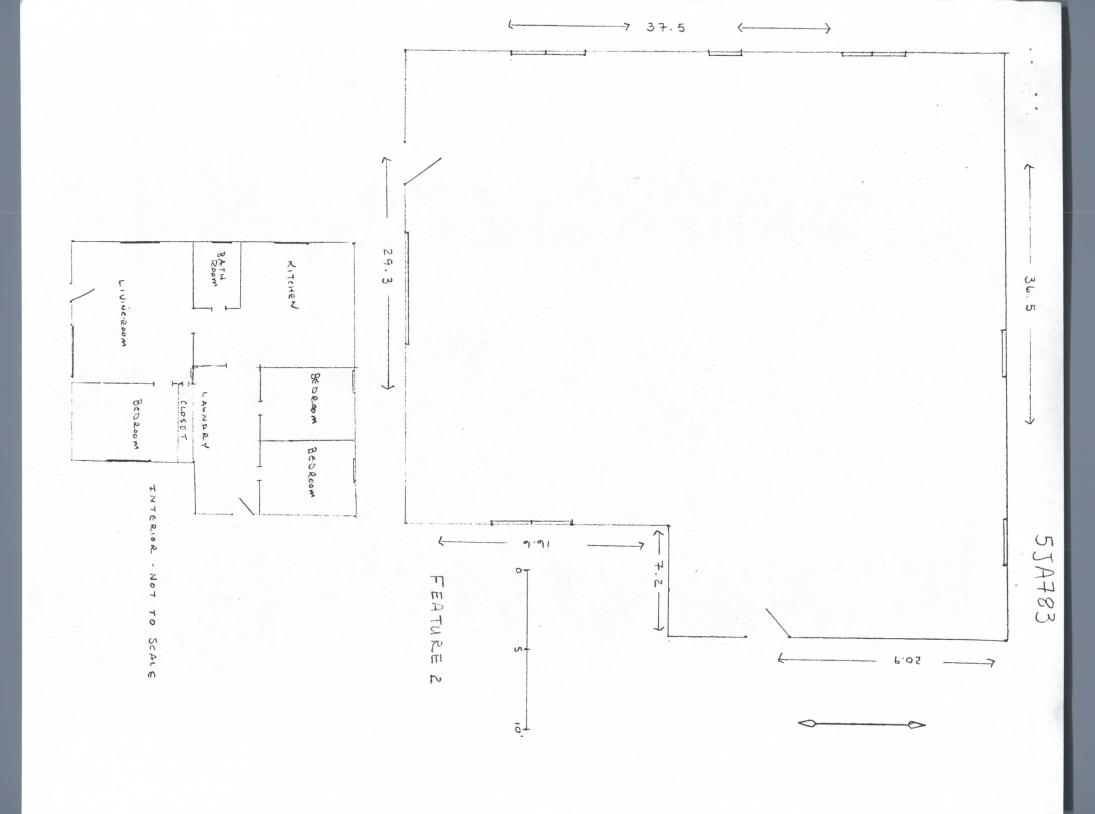

## Colorado Cultural Resource Survey Historic Architectural Building/Structure Form

Use this form in conjunction with the Management Data Form. One of these forms should be completed for each standing historical building or structure. Include a photograph, sketch map, and a photocopy of the quadrangle map showing building location.