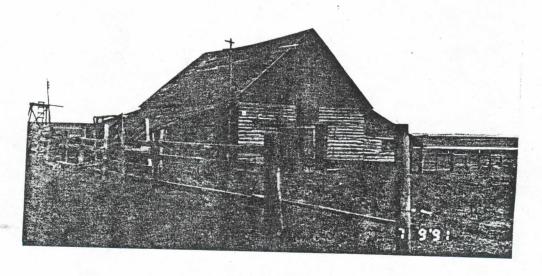

Dear Dr. Collins:

Enclosed are site forms for four historical sites on the Arapaho National Wildlife Refuge in Jackson County. The sites are the State Fish Hatchery (5JA781), Hampton Ranch (5JA782), Case Ranch (5JA783), and Allard Ranch (5JA784).

## Colorado Cultural Resource Survey Historic Architectural Building/Structure Form

Use this form in conjunction with the Management Data Form. One of these forms should be completed for each standing historical building or structure. Include a photograph, sketch map, and a photocopy of the quadrangle map showing building location.