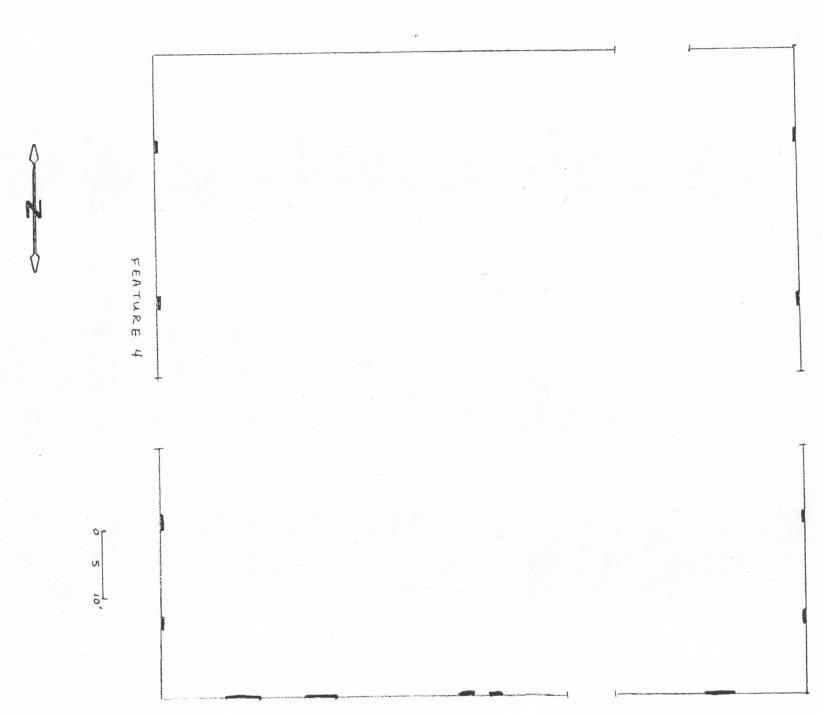

Dear Dr. Collins:

Enclosed are site forms for four historical sites on the Arapaho National Wildlife Refuge in Jackson County. The sites are the State Fish Hatchery (5JA781), Hampton Ranch (5JA782), Case Ranch (5JA783), and Allard Ranch (5JA784).