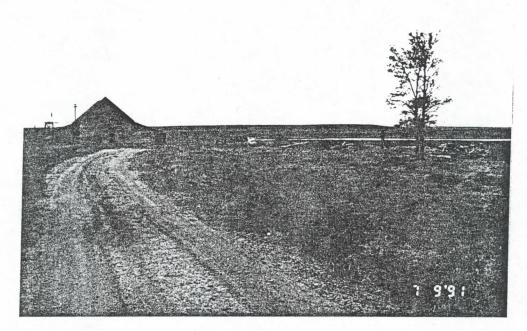

Dear Dr. Collins:

Enclosed are site forms for four historical sites on the Arapaho National Wildlife Refuge in Jackson County. The sites are the State Fish Hatchery (5JA781), Hampton Ranch (5JA782), Case Ranch (5JA783), and Allard Ranch (5JA784).

48. Photograph Nos.: 1-91ARP-Photos 8, 9, 10 negatives filed at: USFWS-Denver