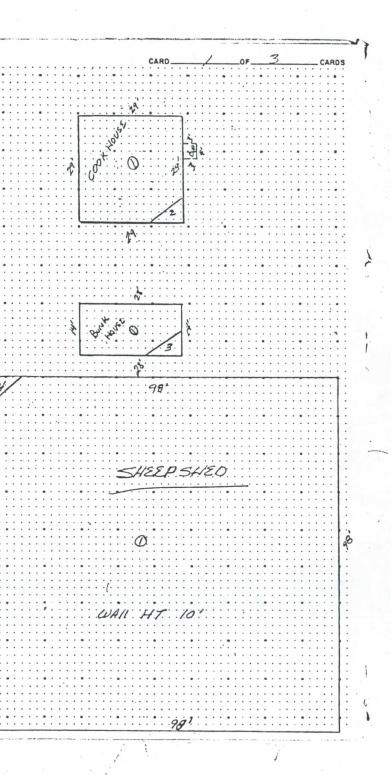

Dear Dr. Collins:

Enclosed are site forms for four historical sites on the Arapaho National Wildlife Refuge in Jackson County. The sites are the State Fish Hatchery (5JA781), Hampton Ranch (5JA782), Case Ranch (5JA783), and Allard Ranch (5JA784).