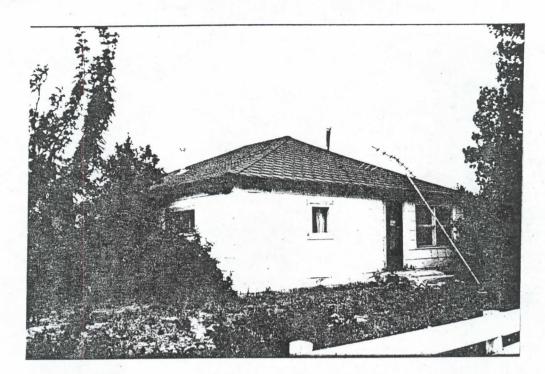

Dear Dr. Collins:

Enclosed are site forms for four historical sites on the Arapaho National Wildlife Refuge in Jackson County. The sites are the State Fish Hatchery (5JA781), Hampton Ranch (5JA782), Case Ranch (5JA783), and Allard Ranch (5JA784).