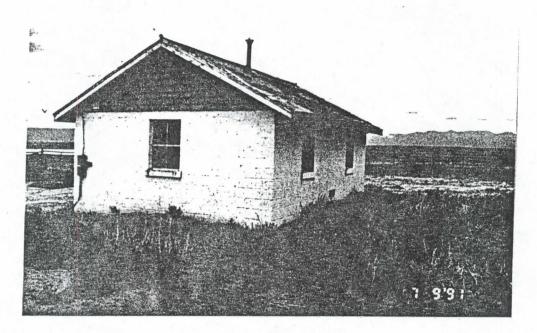

48. Photograph Nos.: 1-91ARP-Photos 8, 9, 10 negatives filed at: USFWS-Denver

Dear Dr. Collins:

Enclosed are site forms for four historical sites on the Arapaho National Wildlife Refuge in Jackson County. The sites are the State Fish Hatchery (5JA781), Hampton Ranch (5JA782), Case Ranch (5JA783), and Allard Ranch (5JA784).