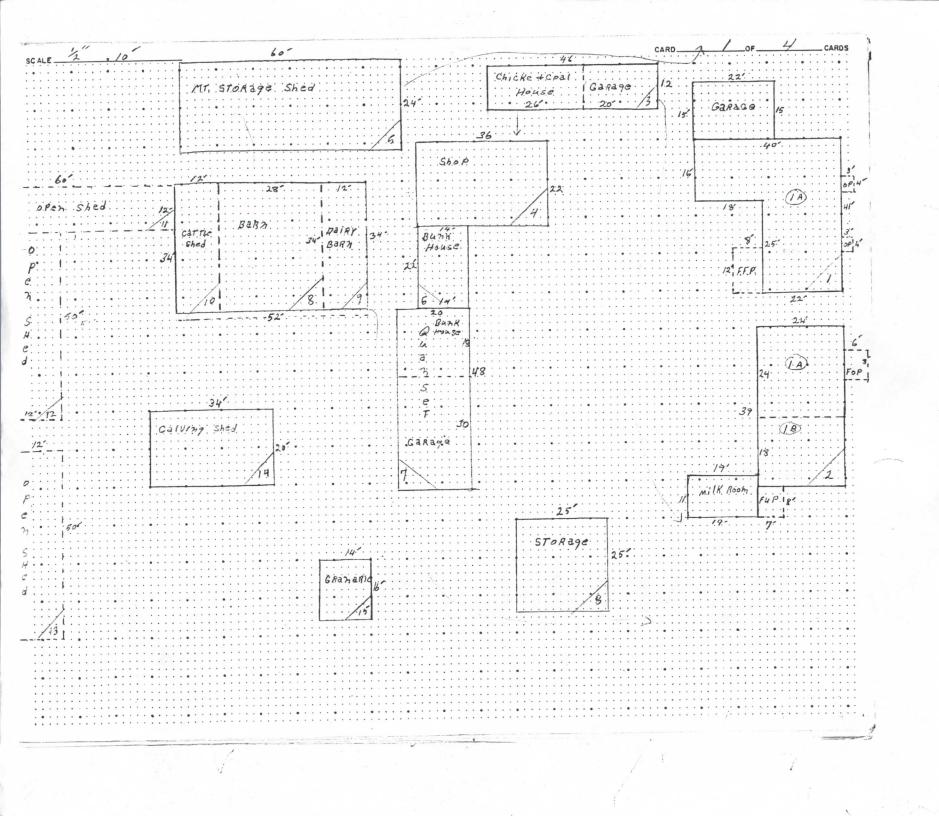

48. Photograph Nos.: 1-91ARP-Photos 8, 9, 10 negatives filed at: USFWS-Denver

Dear Dr. Collins:

Enclosed are site forms for four historical sites on the Arapaho National Wildlife Refuge in Jackson County. The sites are the State Fish Hatchery (5JA781), Hampton Ranch (5JA782), Case Ranch (5JA783), and Allard Ranch (5JA784).