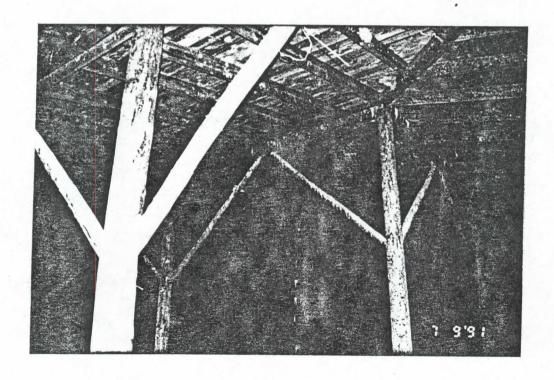

Dear Dr. Collins:

Enclosed are site forms for four historical sites on the Arapaho National Wildlife Refuge in Jackson County. The sites are the State Fish Hatchery (5JA781), Hampton Ranch (5JA782), Case Ranch (5JA783), and Allard Ranch (5JA784).

48. Photograph Nos.: 1-91ARP-Photos 8, 9, 10 negatives filed at: USFWS-Denver